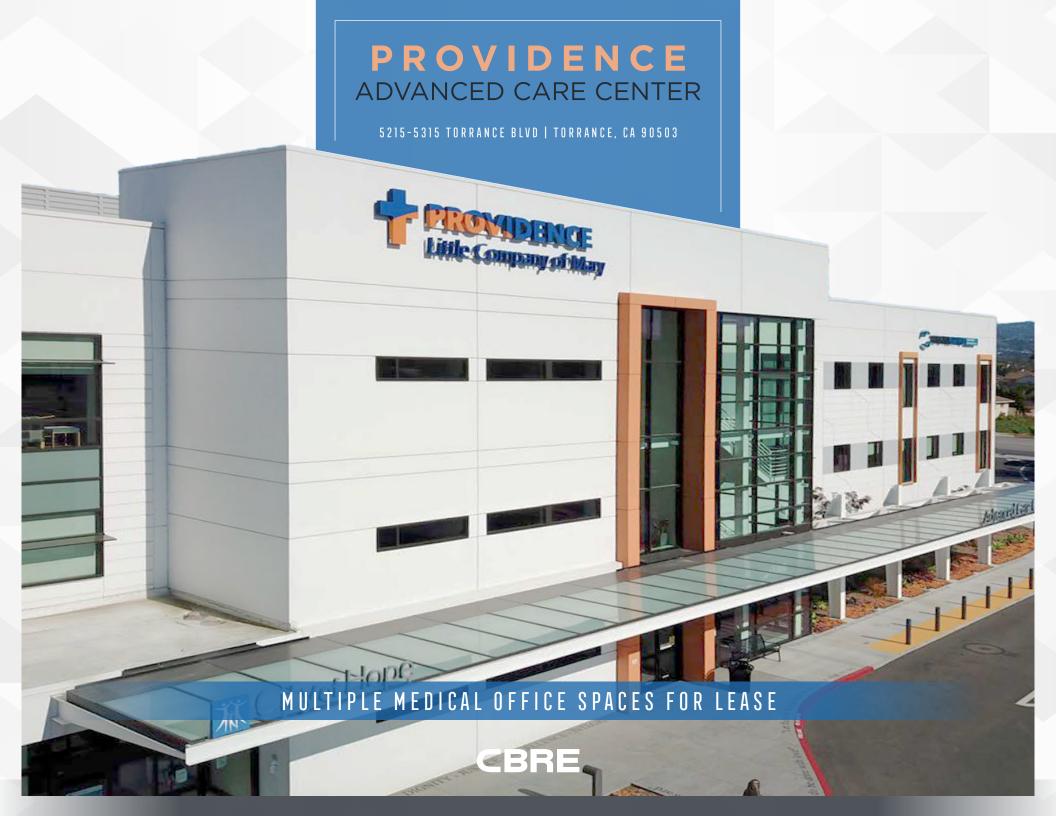

## **PROPERTY OVERVIEW**

Providence's Advanced Care Center (PACC) is a new ±14,000 SF state-of-the-art Class A medical office project.

The healthcare complex sits in the heart of the South Bay on Torrance Boulevard, approximately half a mile west of Providence Little Company of Mary Medical Center - Torrance. With its prime location on Torrance Boulevard, the project benefits from a high traffic count of 32,000 cars per day and offers ample free surface and structure parking for patients and employees.

# **PROPERTY DETAILS**

Brand New Class-A medical Office

Geography well positioned to service high income coastal communities of Redondo Beach, Hermosa Beach and Manhattan Beach

Located 1/2 Mile or 5 Minutes West of Providence Little Company of Mary (Torrance)