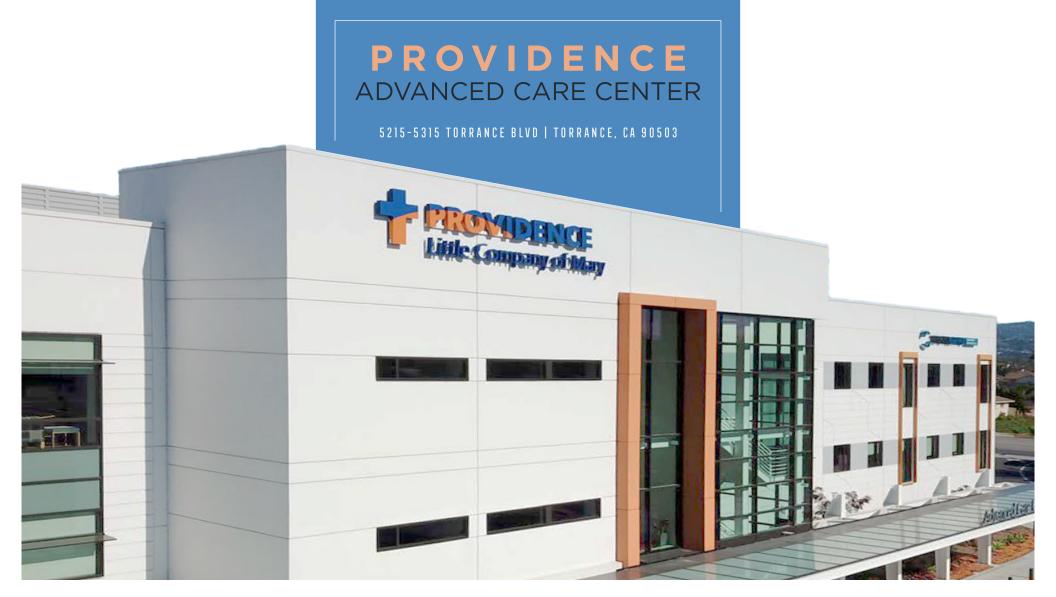

## **PROPERTY OVERVIEW**

Providence's Advanced Care Center (PACC) is a new ±14,000 SF state-of-the-art Class A medical office project.

The healthcare complex sits in the heart of the South Bay on Torrance Boulevard, approximately half a mile west of Providence Little Company of Mary Medical Center - Torrance. With its prime location on Torrance Boulevard, the project benefits from a high traffic count of 32,000 cars per day and offers ample free surface and structure parking for patients and employees.