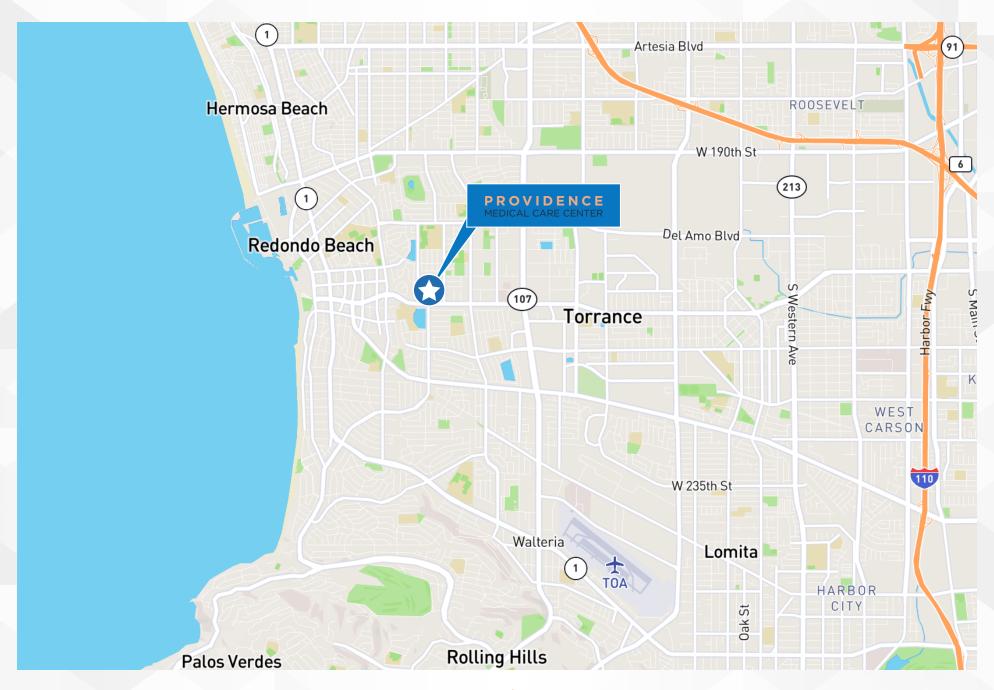

# **SITE PLAN**

## **PROPERTY OVERVIEW**

Providence's Advanced Care Center (PACC) is a new ±14,000 SF state-of-the-art Class A medical office project.

The healthcare complex sits in the heart of the South Bay on Torrance Boulevard, approximately half a mile west of Providence Little Company of Mary Medical Center - Torrance. With its prime location on Torrance Boulevard, the project benefits from a high traffic count of 32,000 cars per day and offers ample free surface and structure parking for patients and employees.

# **PROPERTY DETAILS**

Brand New Class-A medical Office

Geography well positioned to service high income coastal communities of Redondo Beach, Hermosa Beach and Manhattan Beach

Located 1/2 Mile or 5 Minutes West of Providence Little Company of Mary (Torrance)