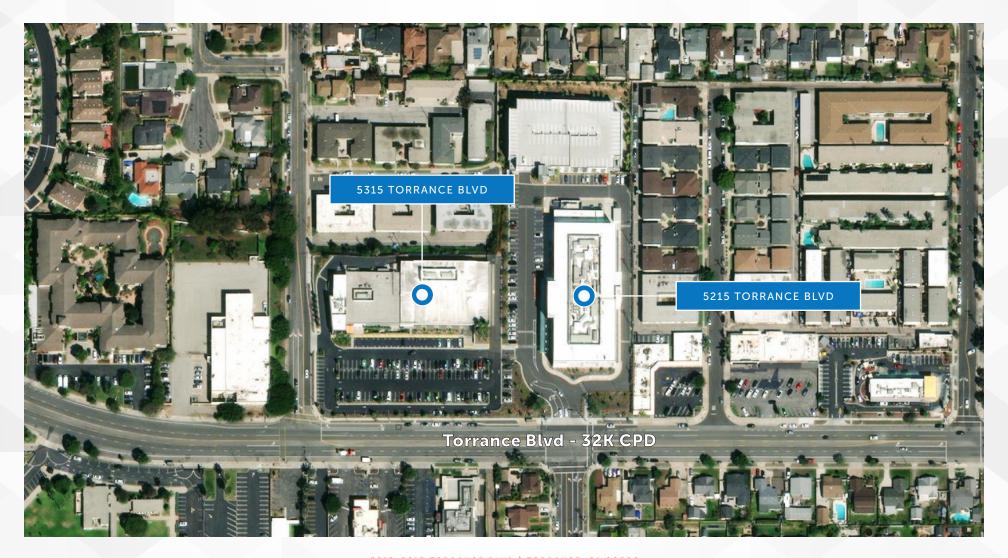

# **SITE PLAN**

## **PROPERTY OVERVIEW**

Providence's Advanced Care Center (PACC) is a new ±14,000 SF state-of-the-art Class A medical office project.

The healthcare complex sits in the heart of the South Bay on Torrance Boulevard, approximately half a mile west of Providence Little Company of Mary Medical Center - Torrance. With its prime location on Torrance Boulevard, the project benefits from a high traffic count of 32,000 cars per day and offers ample free surface and structure parking for patients and employees.

High Traffic Count Frontage 32,000 Cars/Day

Convenient Free/Surface Parking