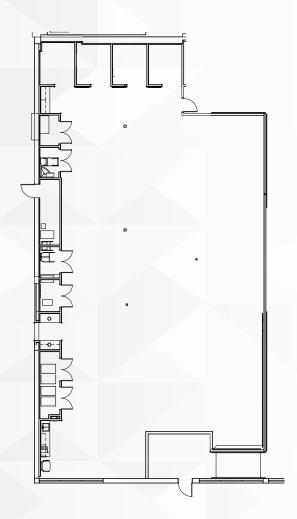

# **FLOOR PLAN**

## **5315 TORRANCE BLVD**

**SUITE 110 | 5,261 RSF** 

**SUITE 130 | 2,072 RSF** 