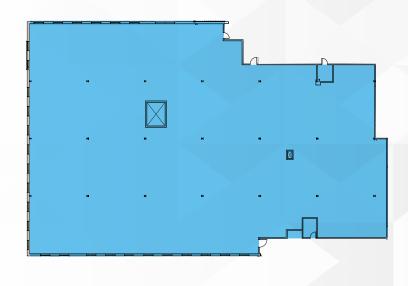

of the South Bay on Torrance Boulevard, approximately half a mile west of Providence Little Company of Mary Medical Center - Torrance. With its prime location on Torrance Boulevard, the project benefits from a high traffic count of 32,000 cars per day and offers ample free surface and structure parking for patients and employees.



# **PROPERTY DETAILS**



Brand New Class-A medical Office



Geography well positioned to service high income coastal communities of Redondo Beach, Hermosa Beach and Manhattan Beach



Located 1/2 Mile or 5 Minutes West of Providence Little Company of Mary (Torrance)



High Traffic Count Frontage 32,000 Cars/Day



Convenient Free/Surface Parking



# **FLOOR PLAN**

### **5215 TORRANCE BLVD**

## **SUITE 220 | 2,372 RSF**





## **SUITE 310 | 22,612 RSF**





# **FLOOR PLAN**

## **5315 TORRANCE BLVD**

**SUITE 110 | 5,261 RSF** 



**SUITE 130 | 2,072 RSF** 



# **SITE PLAN**





### FOR MORE INFORMATION CONTACT:

### **JOHN SCRUGGS**

First Vice President Lic. 01796826 +1 949 725 8592 John.Scruggs@cbre.com

### **DANIEL NABAVI**

Senior Associate Lic. 02069315 +1 714 225 7429 Daniel.Nabavi@cbre.com

© 2022 CBRE, Inc. All rights reserved. This information has been obtained from reliable sources but has not been verified for accuracy or completeness. CBRE, Inc. makes no guarantee, representation, or warranty and accepts no responsibility or liability for the accuracy, completeness, or reliability of the information contained herein. You should conduct a careful, independent investigation of the property and verify all information. Any rel