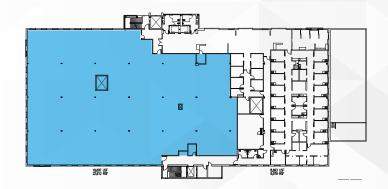

the South Bay on Torrance Boulevard, approximately half a mile west of Providence Little Company of Mary Medical Center - Torrance. With its prime location on Torrance Boulevard, the project benefits from a high traffic count of 32,000 cars per day and offers ample free surface and structure parking for patients and employees.



# **PROPERTY DETAILS**



Brand New Class-A medical Office



Geography well positioned to service high income coastal communities of Redondo Beach, Hermosa Beach and Manhattan Beach



Located 1/2 Mile or 5 Minutes West of Providence Little Company of Mary (Torrance)



High Traffic Count Frontage 32,000 Cars/Day



Convenient Free/Surface Parking



# **FLOOR PLAN**

### **5215 TORRANCE BLVD**

## **SUITE 220 | 2,372 RSF**





## **SUITE 310 | 22,612 RSF**





# **FLOOR PLAN**

## **5315 TORRANCE BLVD**

**SUITE 110 | 5,261 RSF** 



**SUITE 130 | 2,072 RSF** 



# **SITE PLAN**





### FOR MORE INFORMATION CONTACT:

### **JOHN SCRUGGS**

First Vice President Lic. 01796826 +1 949 725 8592 John.Scruggs@cbre.com

### **DANIEL NABAVI**

Senior Associate Lic. 02069315 +1 714 225 7429 Daniel.Nabavi@cbre.com

© 2022 CBRE, Inc. All rights reserved. This information has been obtained from reliable sources but has not been verified for accuracy or completeness. CBRE, Inc. makes no guarantee, representation, or warranty and accepts no responsibility or liability for the accuracy, completeness, or reliability of the information contained herein. You should conduct a careful, independent investigation of the property and verify all information. Any relia