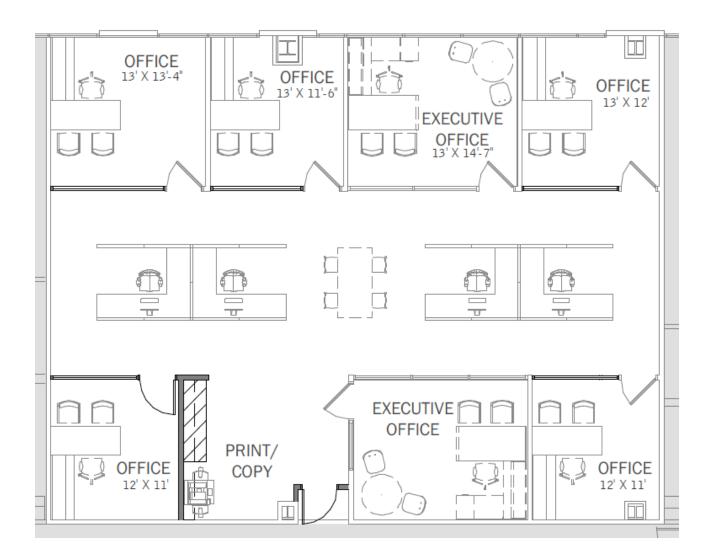

## **Key Highlights**

- Brand New Move-in Ready Sublease
- 7 Private Offices
- Open Break Room
- Creative Exposed ceiling
- Furniture Available
- 4/1000 Parking Ratio + EV Charging
- Crafted Culture + Leap Coffee Onsite
- Fitness Center with shower + locker facilities
- Onsite management + security