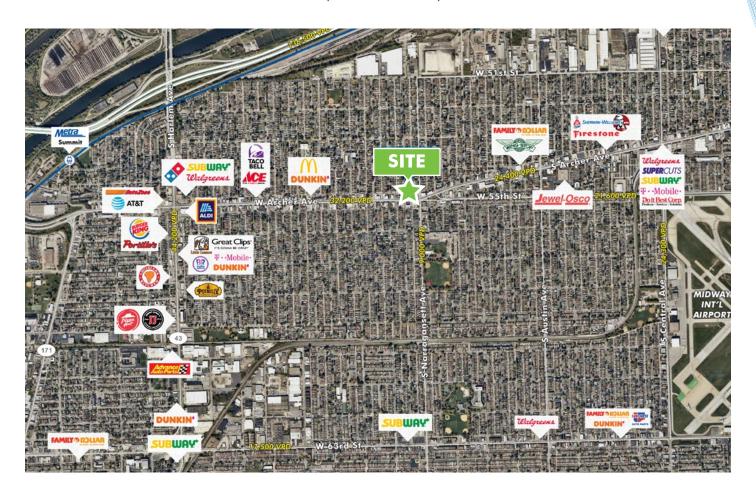

## **PROPERTY INFO**

- + 3,946 SF bank building with multiple drive thru lanes on a 33,541 SF site; Vacant east side of site ready for development
- + Opportunity to lease pad separately from building
- + Located on the hard corner of Archer and Narragansett
- + Strong urban densities in the surrounding area of Garfield Ridge
- + Site enjoys multiple points of access from Archer, Narragansett and Nagle
- + Term expires 1/15/2032
- + Call for pricing
- + Zoned B3-1

### **Demographics**

|                    | 1 MILE    | 3 MILES  | 5 MILES  |
|--------------------|-----------|----------|----------|
| Population         | 26,608    | 156,222  | 596,458  |
| Daytime Population | 20,446    | 136,950  | 491,911  |
| Average HH Income  | \$120,619 | \$95,251 | \$88,249 |
| # Households       | 9,542     | 52,525   | 190,313  |