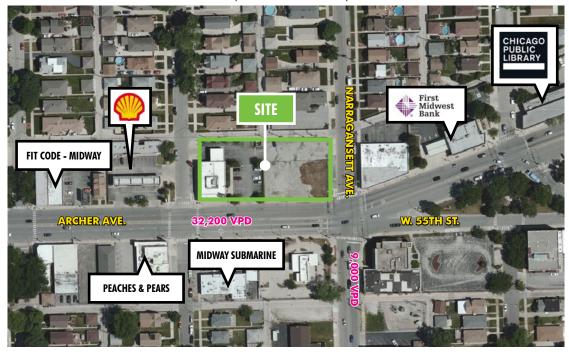

## **PROPERTY INFO**

- + 3,946 SF bank building with multiple drive thru lanes on a 33,541 SF site; Vacant east side of site ready for development
- + Opportunity to lease pad separately from building
- + Located on the hard corner of Archer and Narragansett
- + Strong urban densities in the surrounding area of Garfield Ridge
- + Site enjoys multiple points of access from Archer, Narragansett and Nagle
- + Term expires 1/15/2032
- + Call for pricing
- + Zoned B3-1