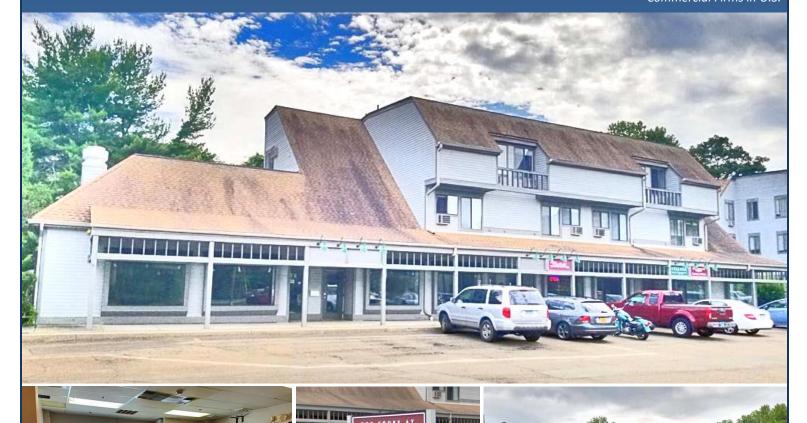

# FOR LEASE | 700 & 720± SF RETAIL / OFFICE / SERVICE SPACE THE SHOPS AT STRAWBERRY HILL – ROUTE 1, GUILFORD

O,R &L

1250-1310 Boston Post Road, Guilford, CT 06437 LEASE RATE: \$16/SF Gross + Utilities

Ranked in Top 50 Commercial Firms in U.S.

### **Property Highlights**

- The Shops at Strawberry Hill
- Building #1250 700± SF
- Building #1250 720± SF
- Route 1 location
- ADT: 12,400±
- Ample open parking
- Signalized access to plaza
- I-95 to Exit 57

**Property Highlights** 

• The Shops at Strawberry Hill

• Building #1250 - 700± SF

Building #1250 - 720± SF

#### **UTILITIES**

SEWER Septic

WATER Public Connected

**COMMENTS** 700± SF and 720± SF Retail / Service space for Lease in Building #1250 at The Shops at Strawberry Hill, a neighborhood shopping center consisting of 3 buildings located on Route 1 in the town of Guilford, CT. Signalized access to plaza and average daily traffic on Route 1 is in excess of 12,400.