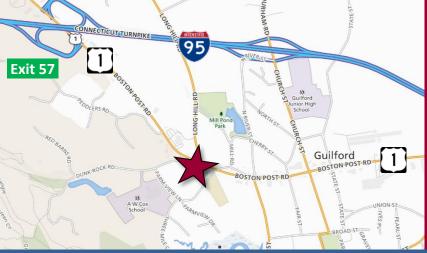

**DIRECTIONS** Exit 57 to Boston Post Road (Route 1) to The Shops at Strawberry Hill

#### SITE

SITE AREA #1250: 1.45± acres

#1300: .82± acre

70NING C-3

PARKING Ample open parking

SIGNAGE On building

VISIBILITY Excellent on Route 1

HWY ACCESS 1-95. Exit 57

TRAFFIC COUNT 12,400± on Route 1