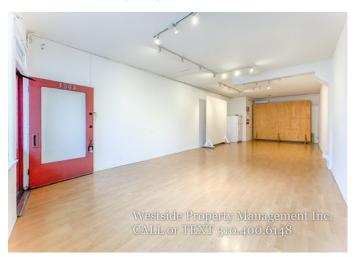

**DESCRIPTION** 

This spacious storefront, approximately 600 sq ft, offers a fantastic location with great visibility. Featuring a large window that floods the space with natural light, wood flooring, track lighting and a convenient private bathroom. Situated on the border of Santa Monica and Venice, it boasts a highly desirable location with easy access to local landmarks such as Santa Monica Pier and Venice Beach & much more. With its prime positioning and abundant foot traffic, this is an ideal spot for your business to thrive.

## **AMENITIES**

Store Front
Private Bathroom

**RENTAL TERMS** 

| Rent             | \$2,400 |
|------------------|---------|
| Security Deposit | \$2,400 |
| Application Fee  | \$59    |

(310) 400-6148

http://www.westsidepropertymanagement.com