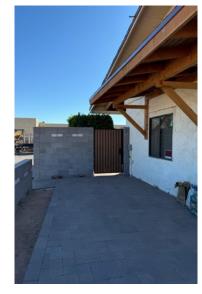

### Improvements the owner has already completed or will complete by COE for New Buyer:

- New Tile, Doors, Can Lights, Fans
- New Bathroom Vanities, Medicine Cabinet with Mirrors, Toilets, T-Valves, Shower Heads
- New Kitchen Cabinets, Appliances, Sink/Disposal, Back Splash, Quartz's 3 cm, Counter tops, and added GFI
- New Roof, Wood Patio Cover in Front of House, Drip System, 6ft 8'x8'x16' Wall Around Office with Gates, Windows in 2 Rooms, & Added Closets
- New Laundry Cabinets, Quartz, Counter tops, Barn Door, Can Lights
- Had Entire Electrical On House Inspected
- Raised Existing Perimeter Wall to at least 6ft and Repaired 3 Sections
- Graded Lot for Correct Drainage
- Added Paver Patio and Walk Ways
- Put Down 57 Rock for Dust Control