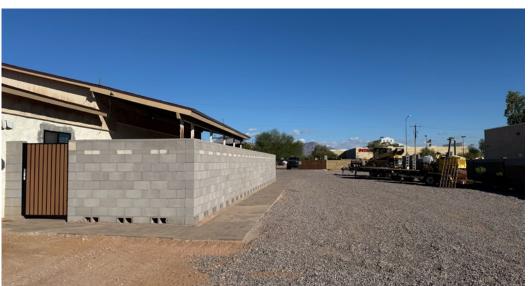

# NEWLY **IMPROVED**

### Improvements the owner has already completed or will complete by COE for New Buyer:

- New Tile, Doors, Can Lights, Fans
- New Bathroom Vanities, Medicine Cabinet with Mirrors, Toilets, T-Valves, Shower Heads
- New Kitchen Cabinets, Appliances, Sink/Disposal, Back Splash, Quartz's 3 cm, Counter tops, and added GFI
- New Roof, Wood Patio Cover in Front of House, Drip System, 6ft 8'x8'x16' Wall Around Office with Gates, Windows in 2 Rooms, & Added Closets
- New Laundry Cabinets, Quartz, Counter tops, Barn Door, Can Lights
- Had Entire Electrical On House Inspected
- Raised Existing Perimeter Wall to at least 6ft and Repaired 3 Sections
- Graded Lot for Correct Drainage
- Added Paver Patio and Walk Ways
- Put Down 57 Rock for Dust Control