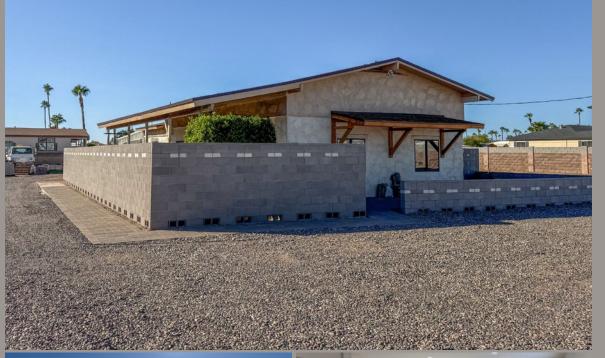

# FOR SALE OR LEASE

**NEWLY REMODELED** FREESTANDING HOUSE WITH FENCED YARD

±1,144 SF LIVE/WORK OPPORTUNITY

Could be **Redeveloped** for **Commercial Use** or add more units for **Multi-Family** 

2323 W. University Dr. Tempe, A2 85281 8777 N. Gainey Center Dr. Sta 245, Scottsdale, AZ 85258 480.966.2301 | WWW.CPIAZ.COM

#### 52 N MERIDIAN RD | APACHE JUNCTION, AZ 85120

# PROPERTY SUMMARY

| TOTAL BLDG. SF | ±1,144                          |
|----------------|---------------------------------|
| LOT SIZE       | ±35,251 SF (±0.81 ACRES)        |
| ZONING         | R-5/C-1, MARICOPA COUNTY ISLANE |
| SALE PRICE     | \$1,025,000                     |
| LEASE RATE     | CONTACT AGENT                   |
| YEAR BUILT     | 1970                            |
| PARCEL NUMBER  | 220-65-003U                     |
| FRONTAGE       | N MERIDIAN RD                   |

# NEWLY **IMPROVED**

### Improvements the owner has already completed or will complete by COE for New Buyer:

- New Tile, Doors, Can Lights, Fans
- New Bathroom Vanities, Medicine Cabinet with Mirrors, Toilets, T-Valves, Shower Heads
- New Kitchen Cabinets, Appliances, Sink/Disposal, Back Splash, Quartz's 3 cm, Counter tops, and added GFI
- New Roof, Wood Patio Cover in Front of House, Drip System, 6ft 8'x8'x16' Wall Around Office with Gates, Windows in 2 Rooms, & Added Closets
- New Laundry Cabinets, Quartz, Counter tops, Barn Door, Can Lights
- Had Entire Electrical On House Inspected
- Raised Existing Perimeter Wall to at least 6ft and Repaired 3 Sections
- Graded Lot for Correct Drainage
- Added Paver Patio and Walk Ways
- Put Down 57 Rock for Dust Control