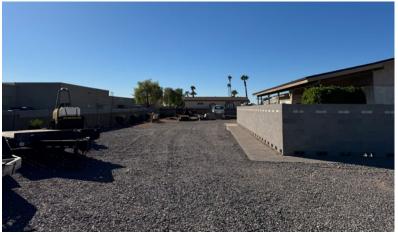

# NEWLY **IMPROVED**

### Improvements the owner has already completed or will complete by COE for New Buyer:

- New Tile, Doors, Can Lights, Fans
- New Bathroom Vanities, Medicine Cabinet with Mirrors, Toilets, T-Valves, Shower Heads
- New Kitchen Cabinets, Appliances, Sink/Disposal, Back Splash, Quartz's 3 cm, Counter tops, and added GFI
- New Roof, Wood Patio Cover in Front of House, Drip System, 6ft 8'x8'x16' Wall Around Office with Gates, Windows in 2 Rooms, & Added Closets
- New Laundry Cabinets, Quartz, Counter tops, Barn Door, Can Lights
- Had Entire Electrical On House Inspected
- Raised Existing Perimeter Wall to at least 6ft and Repaired 3 Sections
- Graded Lot for Correct Drainage
- Added Paver Patio and Walk Ways
- Put Down 57 Rock for Dust Control