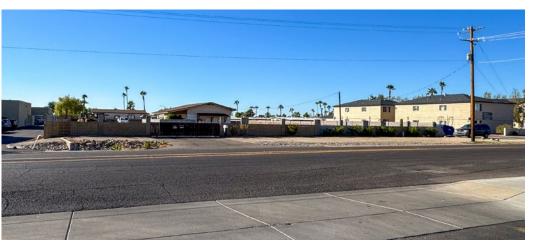

# FOR SALE OR LEASE

**NEWLY REMODELED** FREESTANDING HOUSE WITH FENCED YARD

±1,144 SF LIVE/WORK OPPORTUNITY

Could be **Redeveloped** for **Commercial Use** or add more units for **Multi-Family** 

2323 W. University Dr. Tempe, A2 85281 8777 N. Gainey Center Dr. Sta 245, Scottsdale, AZ 85258 480.966.2301 | WWW.CPIAZ.COM

# PROPERTY SUMMARY

| TOTAL BLDG. SF | ±1,144                          |
|----------------|---------------------------------|
| LOT SIZE       | ±35,251 SF (±0.81 ACRES)        |
| ZONING         | R-5/C-1, MARICOPA COUNTY ISLANE |
| SALE PRICE     | \$1,025,000                     |
| LEASE RATE     | CONTACT AGENT                   |
| YEAR BUILT     | 1970                            |
| PARCEL NUMBER  | 220-65-003U                     |
| FRONTAGE       | N MERIDIAN RD                   |