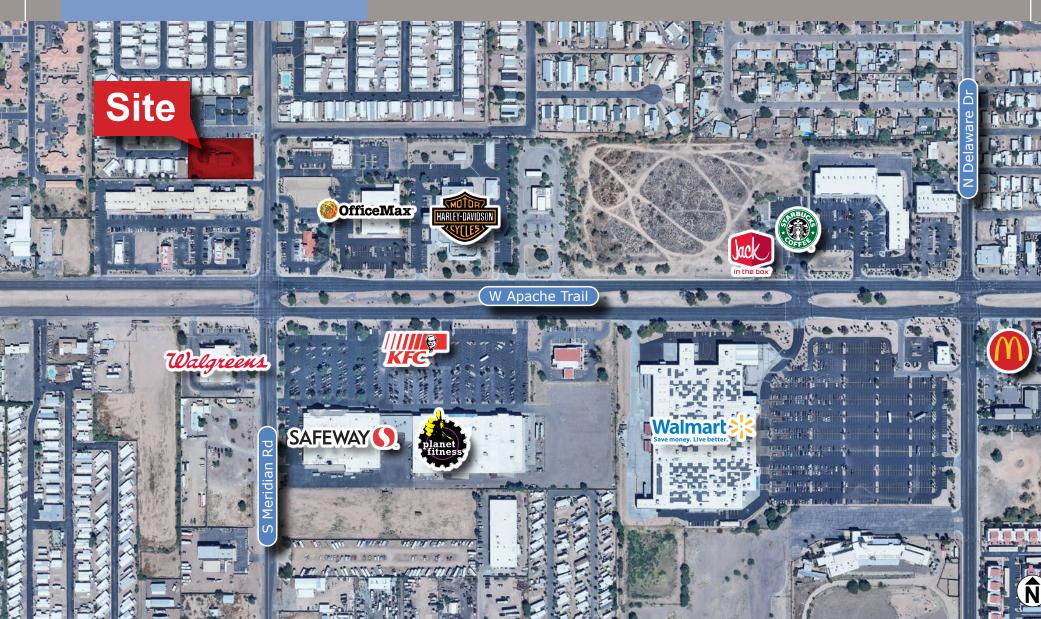

#### 52 N MERIDIAN RD | APACHE JUNCTION, AZ 85120

### MARICOPA COUNTY ISLAND

Kimberly Rollins, MRED D 480 634 2319 M 602 750 1695 krollins@cpiaz.com The information contained herein has been obtained from various sources. We have no reason to doubt its accuracy; however, J & J Commercial Properties, Inc. has not verified such information and makes no guarantee, warranty or representation about such information. The prospective buyer or lessee should independently verify all dimensions, specifications, floor plans, and all information prior to the lease or purchase of the property. All offerings are subject to prior sale, lease, or withdrawal from the market without prior notice. 11 22 24