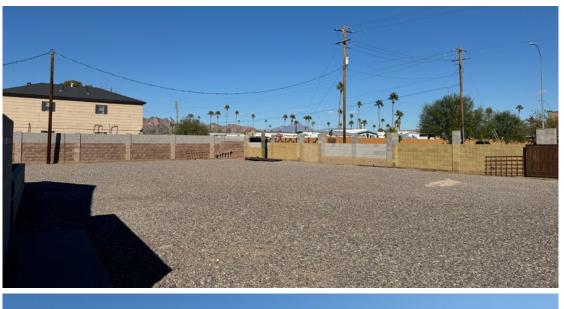

# FOR SALE OR LEASE

**NEWLY REMODELED** FREESTANDING HOUSE WITH FENCED YARD

±1,144 SF LIVE/WORK OPPORTUNITY

Could be **Redeveloped** for **Commercial Use** or add more units for **Multi-Family** 

2323 W. University Dr. Tempe, A2 85281 8777 N. Gainey Center Dr. Sta 245, Scottsdale, AZ 85258 480.966.2301 | WWW.CPIAZ.COM

#### 52 N MERIDIAN RD | APACHE JUNCTION, AZ 85120

# PROPERTY SUMMARY

| TOTAL BLDG. SF | ±1,144                          |
|----------------|---------------------------------|
| LOT SIZE       | ±35,251 SF (±0.81 ACRES)        |
| ZONING         | R-5/C-1, MARICOPA COUNTY ISLANE |
| SALE PRICE     | \$1,025,000                     |
| LEASE RATE     | CONTACT AGENT                   |
| YEAR BUILT     | 1970                            |
| PARCEL NUMBER  | 220-65-003U                     |
| FRONTAGE       | N MERIDIAN RD                   |

### Improvements the owner has already completed or will complete by COE for New Buyer:

- New Tile, Doors, Can Lights, Fans
- New Bathroom Vanities, Medicine Cabinet with Mirrors, Toilets, T-Valves, Shower Heads
- New Kitchen Cabinets, Appliances, Sink/Disposal, Back Splash, Quartz's 3 cm, Counter tops, and added GFI
- New Roof, Wood Patio Cover in Front of House, Drip System, 6ft 8'x8'x16' Wall Around Office with Gates, Windows in 2 Rooms, & Added Closets
- New Laundry Cabinets, Quartz, Counter tops, Barn Door, Can Lights
- Had Entire Electrical On House Inspected
- Raised Existing Perimeter Wall to at least 6ft and Repaired 3 Sections
- Graded Lot for Correct Drainage
- Added Paver Patio and Walk Ways
- Put Down 57 Rock for Dust Control