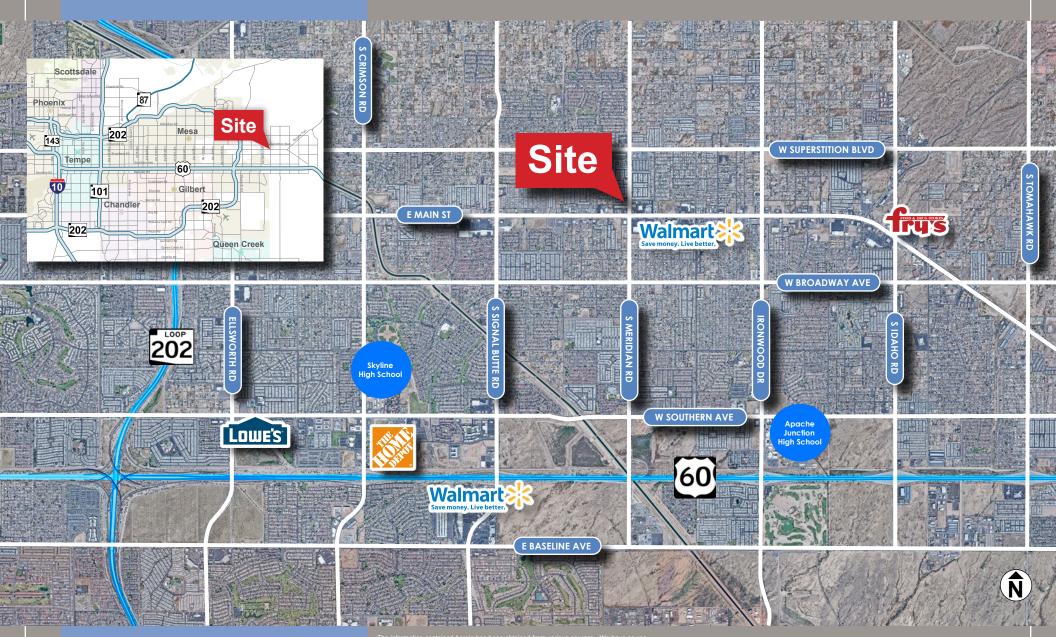

#### 52 N MERIDIAN RD | APACHE JUNCTION, AZ 85120

### MARICOPA COUNTY ISLAND

Kimberly Rollins, MRED D 480 634 2319 M 602 750 1695 krollins@cpiaz.com The information contained herein has been obtained from various sources. We have no reason to doubt its accuracy; however, J & J Commercial Properties, Inc. has not verified such information and makes no guarantee, warranty or representation about such information. The prospective buyer or lessee should independently verify all dimensions, specifications, floor plans, and all information prior to the lease or purchase of the property. All offerings are subject to prior sale, lease, or withdrawal from the market without prior notice. 11 22 24