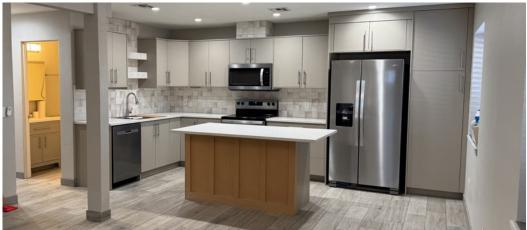

# NEWLY **IMPROVED**

### Improvements the owner has already completed or will complete by COE for New Buyer:

- New Tile, Doors, Can Lights, Fans
- New Bathroom Vanities, Medicine Cabinet with Mirrors, Toilets, T-Valves, Shower Heads
- New Kitchen Cabinets, Appliances, Sink/Disposal, Back Splash, Quartz's 3 cm, Counter tops, and added GFI
- New Roof, Wood Patio Cover in Front of House, Drip System, 6ft 8'x8'x16' Wall Around Office with Gates, Windows in 2 Rooms, & Added Closets
- New Laundry Cabinets, Quartz, Counter tops, Barn Door, Can Lights
- Had Entire Electrical On House Inspected
- Raised Existing Perimeter Wall to at least 6ft and Repaired 3 Sections
- Graded Lot for Correct Drainage
- Added Paver Patio and Walk Ways
- Put Down 57 Rock for Dust Control