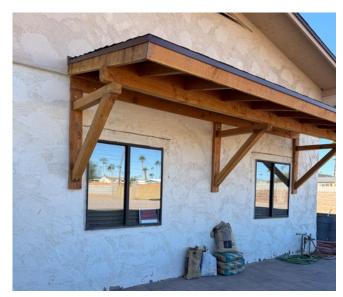

### Improvements the owner has already completed or will complete by COE for New Buyer:

- New Tile, Doors, Can Lights, Fans
- New Bathroom Vanities, Medicine Cabinet with Mirrors, Toilets, T-Valves, Shower Heads
- New Kitchen Cabinets, Appliances, Sink/Disposal, Back Splash, Quartz's 3 cm, Counter tops, and added GFI
- New Roof, Wood Patio Cover in Front of House, Drip System, 6ft 8'x8'x16' Wall Around Office with Gates, Windows in 2 Rooms, & Added Closets
- New Laundry Cabinets, Quartz, Counter tops, Barn Door, Can Lights
- Had Entire Electrical On House Inspected
- Raised Existing Perimeter Wall to at least 6ft and Repaired 3 Sections
- Graded Lot for Correct Drainage
- Added Paver Patio and Walk Ways
- Put Down 57 Rock for Dust Control