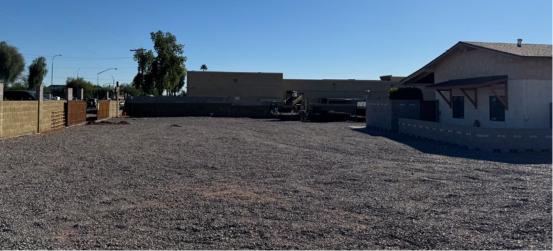

# PROPERTY SUMMARY

| TOTAL BLDG. SF | ±1,144                          |
|----------------|---------------------------------|
| LOT SIZE       | ±35,251 SF (±0.81 ACRES)        |
| ZONING         | R-5/C-1, MARICOPA COUNTY ISLANE |
| SALE PRICE     | \$1,025,000                     |
| LEASE RATE     | CONTACT AGENT                   |
| YEAR BUILT     | 1970                            |
| PARCEL NUMBER  | 220-65-003U                     |
| FRONTAGE       | N MERIDIAN RD                   |

### Improvements the owner has already completed or will complete by COE for New Buyer:

- New Tile, Doors, Can Lights, Fans
- New Bathroom Vanities, Medicine Cabinet with Mirrors, Toilets, T-Valves, Shower Heads
- New Kitchen Cabinets, Appliances, Sink/Disposal, Back Splash, Quartz's 3 cm, Counter tops, and added GFI
- New Roof, Wood Patio Cover in Front of House, Drip System, 6ft 8'x8'x16' Wall Around Office with Gates, Windows in 2 Rooms, & Added Closets
- New Laundry Cabinets, Quartz, Counter tops, Barn Door, Can Lights
- Had Entire Electrical On House Inspected
- Raised Existing Perimeter Wall to at least 6ft and Repaired 3 Sections
- Graded Lot for Correct Drainage
- Added Paver Patio and Walk Ways
- Put Down 57 Rock for Dust Control