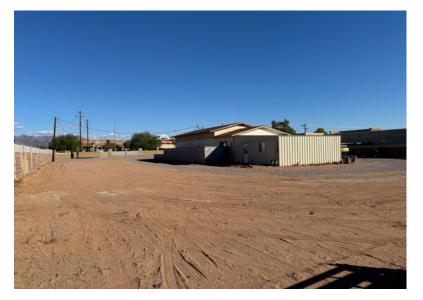

# FOR SALE OR LEASE

**NEWLY REMODELED** FREESTANDING HOUSE WITH FENCED YARD

±1,144 SF LIVE/WORK OPPORTUNITY

Could be **Redeveloped** for **Commercial Use** or add more units for **Multi-Family** 

2323 W. University Dr. Tempe, A2 85281 8777 N. Gainey Center Dr. Sta 245, Scottsdale, AZ 85258 480.966.2301 | WWW.CPIAZ.COM

# PROPERTY SUMMARY

| TOTAL BLDG. SF | ±1,144                          |
|----------------|---------------------------------|
| LOT SIZE       | ±35,251 SF (±0.81 ACRES)        |
| ZONING         | R-5/C-1, MARICOPA COUNTY ISLANE |
| SALE PRICE     | \$1,025,000                     |
| LEASE RATE     | CONTACT AGENT                   |
| YEAR BUILT     | 1970                            |
| PARCEL NUMBER  | 220-65-003U                     |
| FRONTAGE       | N MERIDIAN RD                   |