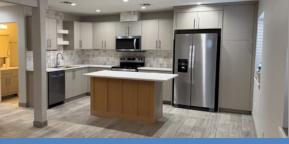

# NEWLY **IMPROVED**

### Improvements the owner has already completed or will complete by COE for New Buyer:

- New Tile, Doors, Can Lights, Fans
- New Bathroom Vanities, Medicine Cabinet with Mirrors, Toilets, T-Valves, Shower Heads
- New Kitchen Cabinets, Appliances, Sink/Disposal, Back Splash, Quartz's 3 cm, Counter tops, and added GFI
- New Roof, Wood Patio Cover in Front of House, Drip System, 6ft 8'x8'x16' Wall Around Office with Gates, Windows in 2 Rooms, & Added Closets
- New Laundry Cabinets, Quartz, Counter tops, Barn Door, Can Lights
- Had Entire Electrical On House Inspected
- Raised Existing Perimeter Wall to at least 6ft and Repaired 3 Sections
- Graded Lot for Correct Drainage
- Added Paver Patio and Walk Ways
- Put Down 57 Rock for Dust Control