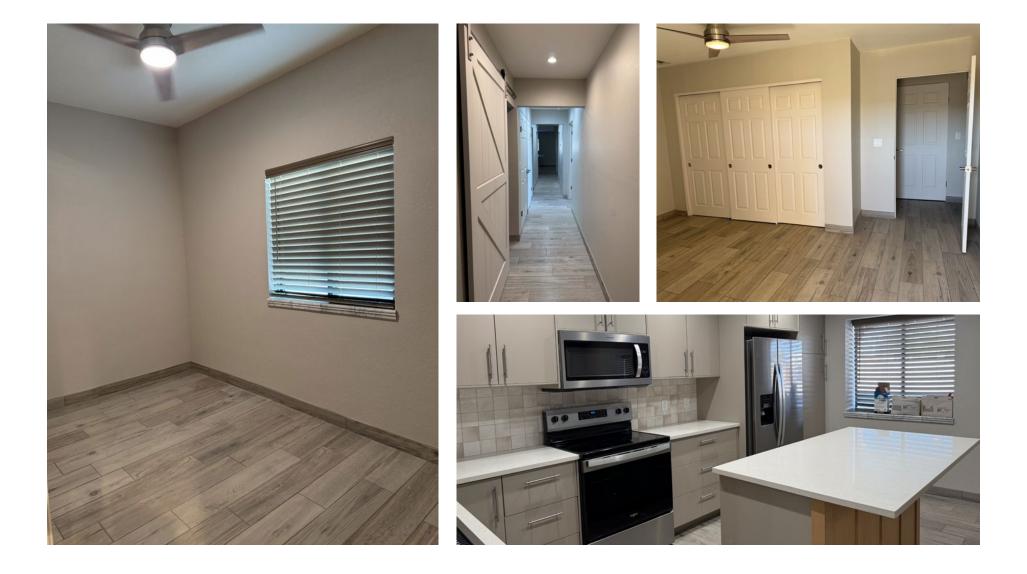

# NEWLY **IMPROVED**

### Improvements the owner has already completed or will complete by COE for New Buyer:

- New Tile, Doors, Can Lights, Fans
- New Bathroom Vanities, Medicine Cabinet with Mirrors, Toilets, T-Valves, Shower Heads
- New Kitchen Cabinets, Appliances, Sink/Disposal, Back Splash, Quartz's 3 cm, Counter tops, and added GFI
- New Roof, Wood Patio Cover in Front of House, Drip System, 6ft 8'x8'x16' Wall Around Office with Gates, Windows in 2 Rooms, & Added Closets
- New Laundry Cabinets, Quartz, Counter tops, Barn Door, Can Lights
- Had Entire Electrical On House Inspected
- Raised Existing Perimeter Wall to at least 6ft and Repaired 3 Sections
- Graded Lot for Correct Drainage
- Added Paver Patio and Walk Ways
- Put Down 57 Rock for Dust Control

#### Work Still Needed:

- Closet Tile
- Replace A/C with Upgraded System
- 2 More Loads of 57 Rock to Finish Covering Lot
- Finish Drywall in Shop
- Clean and Remove Equipment etc. from Property