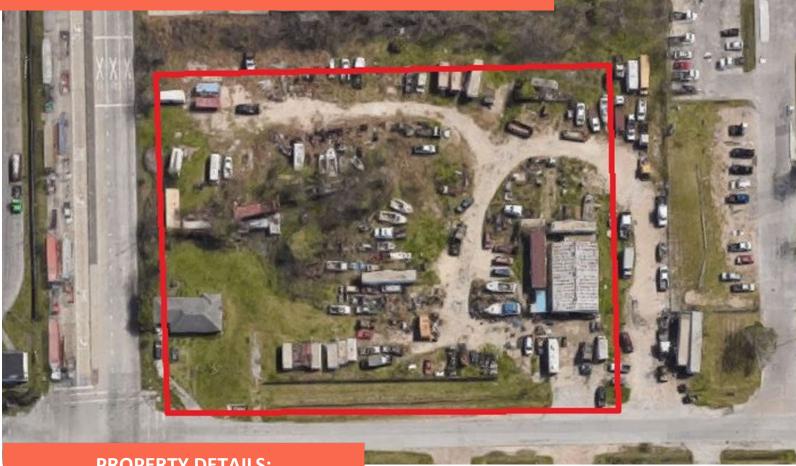

## 602 - 630 N BROADWAY

**LA PORTE, TX 77571** 

**FORGE** FORGE REAL ESTATE GROUP, LLC

2.44 AC on Barbours Cut Blvd

## **PROPERTY DETAILS:**

- 2.44 Acres of land
- Hard corner of Barbours Cut Blvd & N Broadway
- Within 1,000' to the Port of Houston entrance
- Quick access Hwy 225, Hwy 146 and Beltway 8
- On-site utilities
- Zoned Business Industrial
- Outside the FEMA 100-year flood zone
- Call Broker for pricing