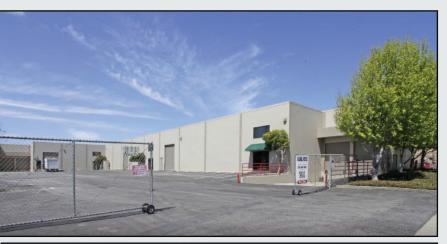

#### **PROPERTY HIGHLIGHTS:**

- Total 44,826 SF= 36,542 SF Warehouse plus 8,284 SF of Offices Divisible
- Clear Ceiling Height: 20' to 24'
- · Dock Level Doors: 2 Total with Levelers
- Four (4) Grade Level Truck Doors
- Self Contained Secure Storage Yard
- Parking: 50 Spaces. Expandable

#### Highlights:

- Building Type: Concrete tilt-up industrial building and wood-framed offices
- Total Square Feet: Approximately ±44,826 gross square feet Divisible
- Office Square Feet: Approximately ±8,284 square feet of general office
- Warehouse Square Feet: Approximately ±36,542 square feet, divisible
- 2000 AMPS | 3 Phase | 4-Wire | Distributed Sub Panels
- Other Utilities: Gas, water and sewer: all connected and in service
- Communications: Secure server room, 35 station phone system, distributed CAT-5 cabling and 2 T-1 lines in place
- Floor Drains: Yes. Distributed throughout warehouse area
- Fire Sprinklers: Overhead fire sprinkler lines distributed throughout the office, warehouse and lab areas
- Compressed Air: Fully distributed overhead air compressor lines with air compressor
- Exterior Yard: Internal secured yard area
- Zoning: IG (General/Heavy Industrial)