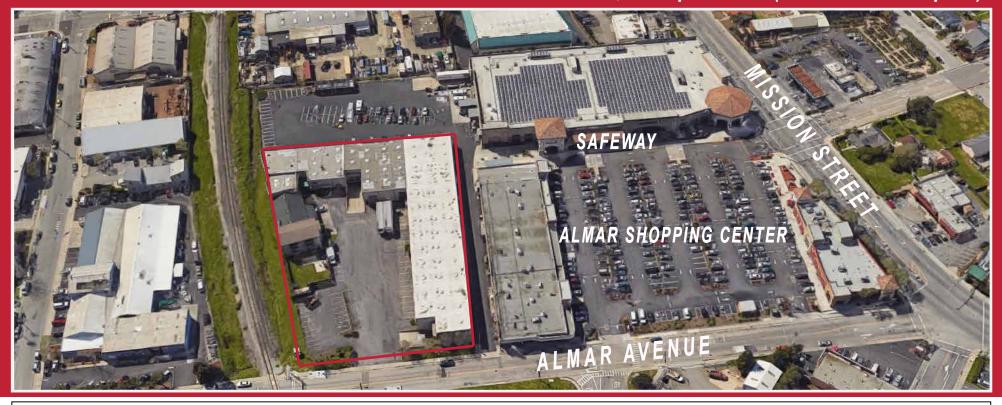

#### 831 ALMAR AVENUE | SANTA CRUZ

#### LOCATION:

- Convenient Location Right off Hwy 1 & 1 Block from Mission Street
- Near Shopping & Restaurants
- · Spectacular Visibility & Accessibility
- Zone IG (2.13 AC)
- · Call To Tour & For Lease Rate

#### Safeway Center

831 ALMAR AVENUE | SANTA CRUZ

The information contained herein has been obtained from sources we deemed reliable. We cannot, however, assume responsibility for its accuracy.

PAT CISNEROS