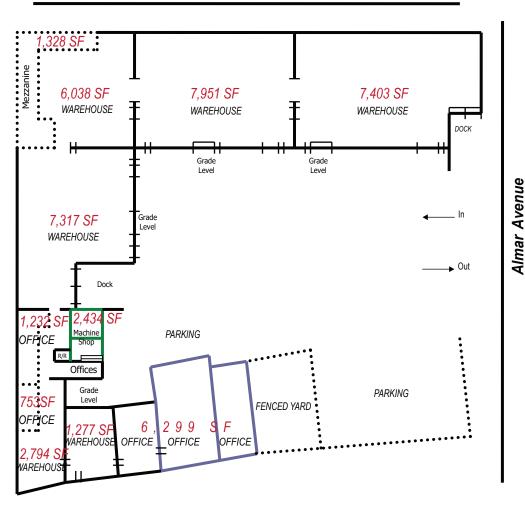

#### **PROPERTY HIGHLIGHTS:**

- Total 44,826 SF= 36,542 SF Warehouse plus 8,284 SF of Offices Divisible
- Clear Ceiling Height: 20' to 24'
- · Dock Level Doors: 2 Total with Levelers
- Four (4) Grade Level Truck Doors
- Self Contained Secure Storage Yard
- Parking: 50 Spaces. Expandable

#### Highlights:

- Building Type: Concrete tilt-up industrial building and wood-framed offices
- Total Square Feet: Approximately ±44,826 gross square feet Divisible
- Office Square Feet: Approximately ±8,284 square feet of general office
- Warehouse Square Feet: Approximately ±36,542 square feet, divisible
- 2000 AMPS | 3 Phase | 4-Wire | Distributed Sub Panels
- Other Utilities: Gas, water and sewer: all connected and in service
- Communications: Secure server room, 35 station phone system, distributed CAT-5 cabling and 2 T-1 lines in place
- Floor Drains: Yes. Distributed throughout warehouse area
- Fire Sprinklers: Overhead fire sprinkler lines distributed throughout the office, warehouse and lab areas
- Compressed Air: Fully distributed overhead air compressor lines with air compressor
- Exterior Yard: Internal secured yard area
- Zoning: IG (General/Heavy Industrial)