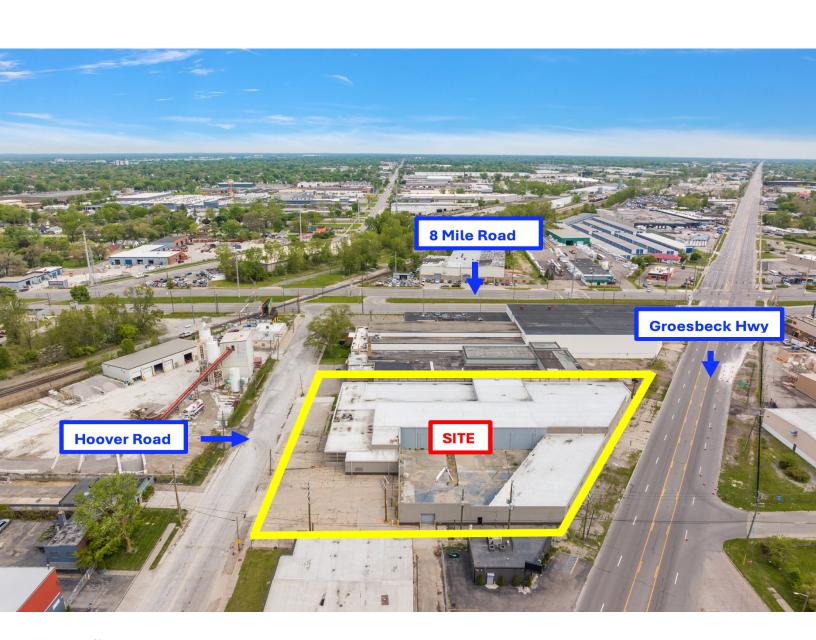

# 20530 Hoover Road, Detroit, MI 48205

#### Prime Industrial Building For Sale in Detroit, MI

Location: Prime Industrial Area in Detroit, MI

■ Lot Size: 1.50 Acres

Building Size: 40,300 Square Feet

■ **Electrical:** 480 V, 3,000 AMPS, 2,100 KVA