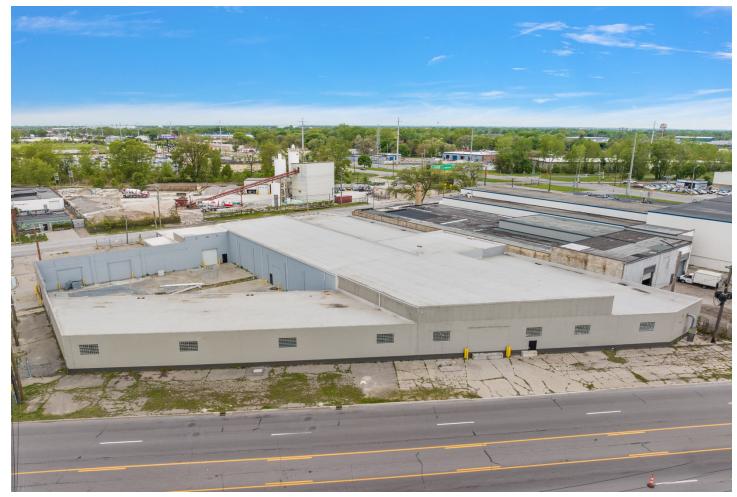

#### Prime Industrial Building For Sale in Detroit, MI

Location: Prime Industrial Area in Detroit, MI

■ Lot Size: 1.50 Acres

Building Size: 40,300 Square Feet

■ **Electrical:** 480 V, 3,000 AMPS, 2,100 KVA

## — Warehouse —

For More Information Including Tax Information, Click the Link Below:

https://matrix.realcomponline.com/matrix/shared/fsB3NkJwGZHd/20530HOOVERStreet

https://matrix.realcomponline.com/matrix/shared/QdjSDZMxGZHd/20530HOOVERStreet