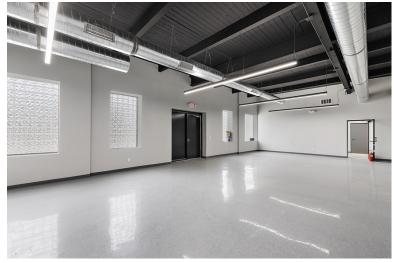

### — Key Features —

- Heavy Power Supply: Ideal for highdemand industrial operations
- Brand New Infrastructure: Recently installed plumbing and electrical systems ensure reliability and efficiency
- Modern Office Space: Stylish and functional front office areas designed to support administrative needs
- High Ceilings: Provides ample vertical space for storage, equipment, and machinery
- Bonus Courtyard: An additional outdoor area suitable for various uses
- Commercial Bay Doors: Drive-in access for easy loading and unloading of goods