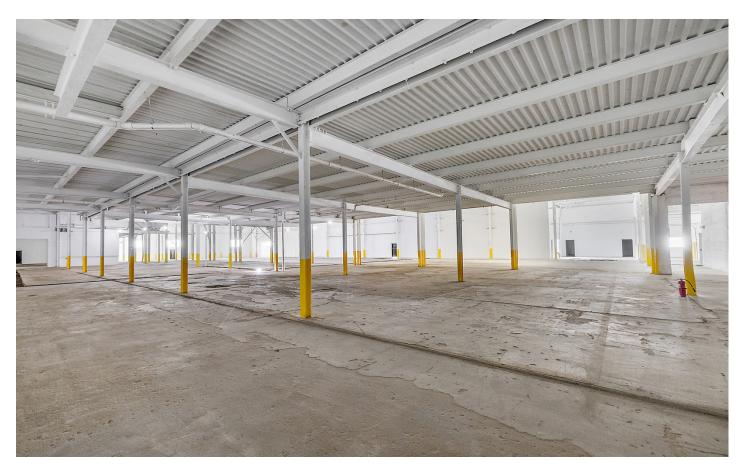

#### Prime Industrial Building For Sale in Detroit, MI

Location: Prime Industrial Area in Detroit, MI

■ Lot Size: 1.50 Acres

Building Size: 40,300 Square Feet

■ **Electrical:** 480 V, 3,000 AMPS, 2,100 KVA

### — Key Features —

- Heavy Power Supply: Ideal for highdemand industrial operations
- Brand New Infrastructure: Recently installed plumbing and electrical systems ensure reliability and efficiency
- Modern Office Space: Stylish and functional front office areas designed to support administrative needs
- High Ceilings: Provides ample vertical space for storage, equipment, and machinery
- Bonus Courtyard: An additional outdoor area suitable for various uses
- Commercial Bay Doors: Drive-in access for easy loading and unloading of goods