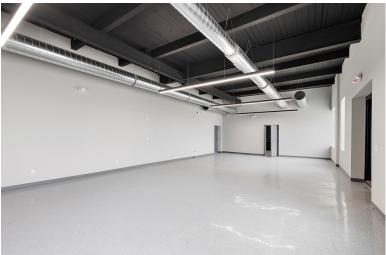

### — Key Features —

- Heavy Power Supply: Ideal for highdemand industrial operations
- Brand New Infrastructure: Recently installed plumbing and electrical systems ensure reliability and efficiency
- Modern Office Space: Stylish and functional front office areas designed to support administrative needs
- High Ceilings: Provides ample vertical space for storage, equipment, and machinery
- Bonus Courtyard: An additional outdoor area suitable for various uses
- Commercial Bay Doors: Drive-in access for easy loading and unloading of goods