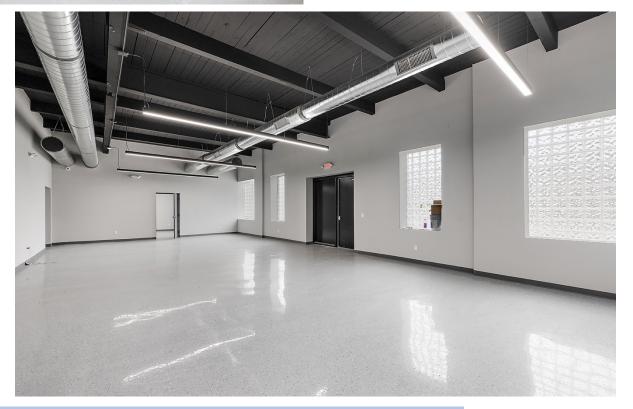

### — Key Features —

- Heavy Power Supply: Ideal for highdemand industrial operations
- Brand New Infrastructure: Recently installed plumbing and electrical systems ensure reliability and efficiency
- Modern Office Space: Stylish and functional front office areas designed to support administrative needs
- High Ceilings: Provides ample vertical space for storage, equipment, and machinery
- Bonus Courtyard: An additional outdoor area suitable for various uses
- Commercial Bay Doors: Drive-in access for easy loading and unloading of goods