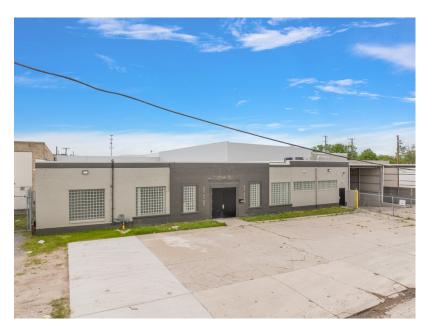

#### Prime Industrial Building For Sale in Detroit, MI

Location: Prime Industrial Area in Detroit, MI

■ Lot Size: 1.50 Acres

Building Size: 40,300 Square Feet

■ **Electrical:** 480 V, 3,000 AMPS, 2,100 KVA