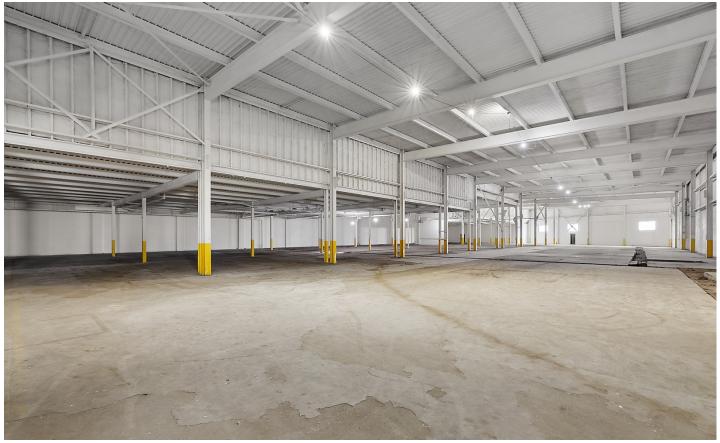

#### Prime Industrial Building For Sale in Detroit, MI

Location: Prime Industrial Area in Detroit, MI

■ Lot Size: 1.50 Acres

Building Size: 40,300 Square Feet

■ **Electrical:** 480 V, 3,000 AMPS, 2,100 KVA

### — Key Features —

- Heavy Power Supply: Ideal for highdemand industrial operations
- Brand New Infrastructure: Recently installed plumbing and electrical systems ensure reliability and efficiency
- Modern Office Space: Stylish and functional front office areas designed to support administrative needs
- High Ceilings: Provides ample vertical space for storage, equipment, and machinery
- Bonus Courtyard: An additional outdoor area suitable for various uses
- Commercial Bay Doors: Drive-in access for easy loading and unloading of goods