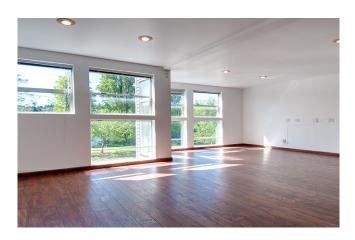

## Fremont Office Space for Lease 108 NW Canal Street, Seattle, WA 98107

Office space for lease in the heart of Fremont! Approximately 1,211 SF of office space on the 2nd floor. The 2nd floor office space features floor-to-ceiling windows, private restroom with shower, coffee bar and a large open work area. Exceptional location on the Burke Gilman Trail and just a stones throw from numerous restaurants, shops and all of the amenities Fremont has to offer.

## **Property Features:**

- Grade-level loading door
- Private restroom with shower on 2 floor
- ◆ Coffee bar/kitchenette
- Floor-to-Ceiling windows overlooking the Burke Gilman Trail & Fremont Ship Canal
- Great branding and signage opportunities
- Close to restaurants, retail shops and one block from Mass Transit