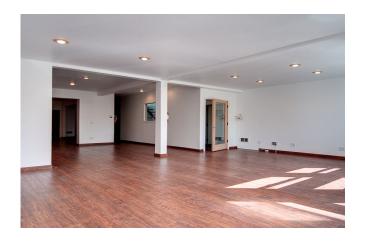

## Fremont Office Space for Lease 108 NW Canal Street, Seattle, WA 98107

Office space for lease in the heart of Fremont! Approximately 1,211 SF of office space on the 2nd floor. The 2nd floor office space features floor-to-ceiling windows, private restroom with shower, coffee bar and a large open work area. Exceptional location on the Burke Gilman Trail and just a stones throw from numerous restaurants, shops and all of the amenities Fremont has to offer.

## **Property Features:**

- Grade-level loading door
- Private restroom with shower on 2 floor
- ◆ Coffee bar/kitchenette
- Floor-to-Ceiling windows overlooking the Burke Gilman Trail & Fremont Ship Canal
- Great branding and signage opportunities
- Close to restaurants, retail shops and one block from Mass Transit