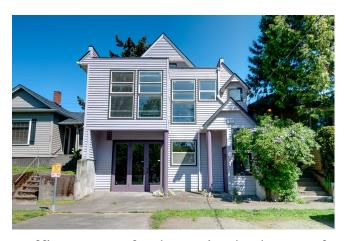

## Fremont Office Space for Lease 108 NW Canal Street, Seattle, WA 98107

Office space for lease in the heart of Fremont! Approximately 1,211 SF of office space on the 2nd floor. The 2nd floor office space features floor-to-ceiling windows, private restroom with shower, coffee bar and a large open work area. Exceptional location on the Burke Gilman Trail and just a stones throw from numerous restaurants, shops and all of the amenities Fremont has to offer.