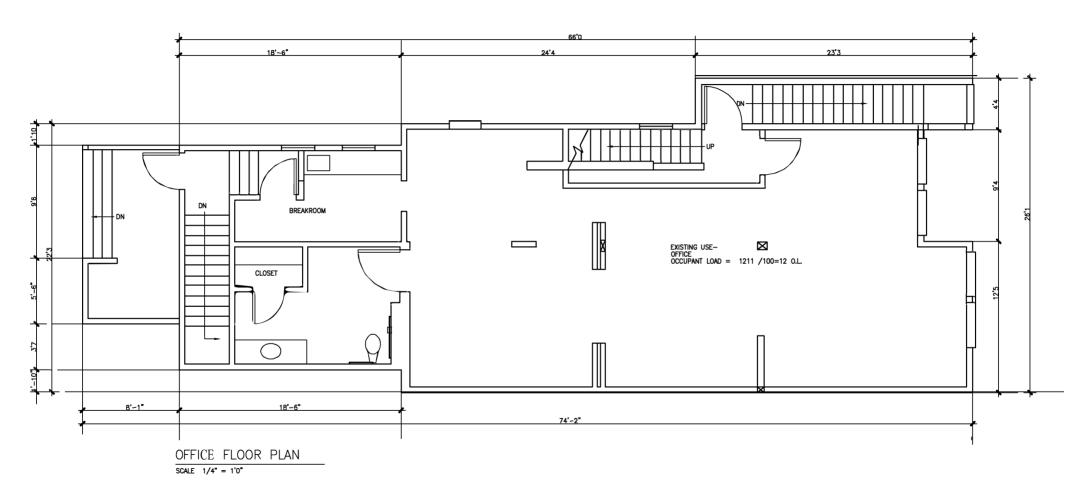

## Fremont Office Space for Lease 108 NW Canal Street, Seattle, WA 98107

Office space for lease in the heart of Fremont! Approximately 1,211 SF of office space on the 2nd floor. The 2nd floor office space features floor-to-ceiling windows, private restroom with shower, coffee bar and a large open work area. Exceptional location on the Burke Gilman Trail and just a stones throw from numerous restaurants, shops and all of the amenities Fremont has to offer.

## **Property Features:**

- Grade-level loading door
- Private restroom with shower on 2 floor
- ◆ Coffee bar/kitchenette
- Floor-to-Ceiling windows overlooking the Burke Gilman Trail & Fremont Ship Canal
- Great branding and signage opportunities
- Close to restaurants, retail shops and one block from Mass Transit