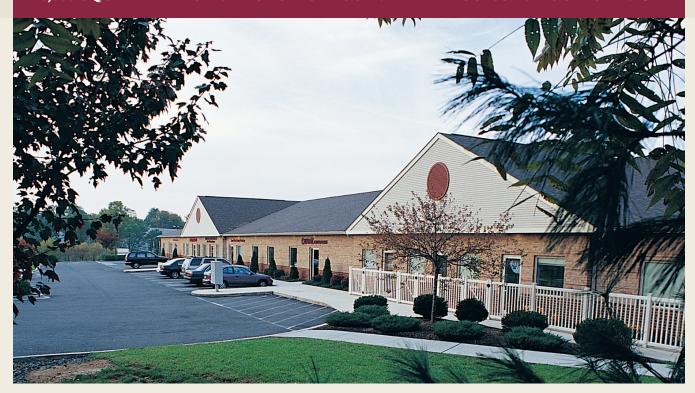

## 20,000 SQUARE FEET OF OFFICE SPACE - CONVENIENT ACCESS TO ROUTES 24 & 924

Laurel Bush, a one-story, 20,000 square foot office building, features easy walk-in access to each suite for visitors and employees. This property is conveniently located in Harford County, with 45,000 households within five miles of the building. Free surface parking is provided for all tenants. This well maintained building is the perfect location for your office space.

Bel Air, Maryland

All suites on single level with convenient walk-in access from the parking lot

**Minutes from Interstate 95** 

**Free Surface Parking** 

45,000 Households within five miles

Numerous restaurants nearby including DuClaws, Bertucci's, Panera Bread, Chipotle, Bob Evans and many more Other nearby amenities include Rite Aid, grocery stores, numerous banks, Verizon and AT&T stores and cleaners