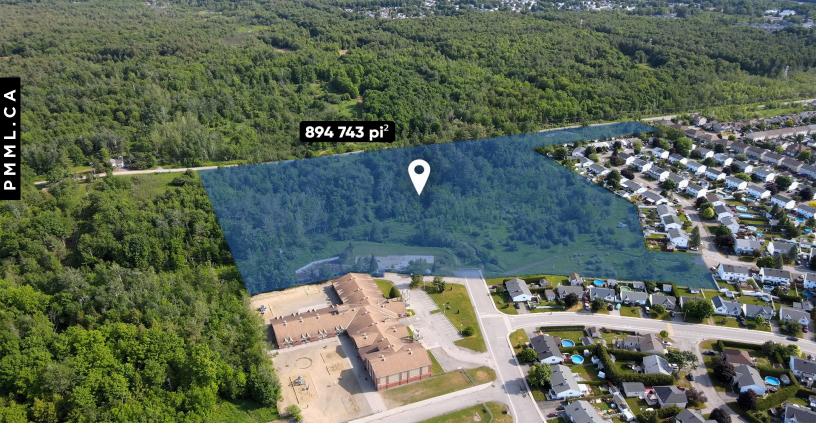

# PROJET CARRÉ ST-LOUIS, GATINEAU

894 743 SQ. Ft.

#### FOR SALE

Azamat Kar VICE PRESIDENT Real estate broker 514-963-8718 azamat.kar@pmml.ca

**894 743 pi**<sup>2</sup>

f 💿 in 🖸 🄊

PMML.CA

# LAND DESCRIPTION

RARE OPPORTUNITY! Residential project in Gatineau to be developed. The seller has prepared and submitted plans to the city for a project of 256 units subdivided into townhouses, duplexes, triplexes and quadruplexes. The buyer must verify and have the project approved by the competent authorities. You have the opportunity to develop a new neighborhood in Gatineau on land adjacent to Du Ruisseau elementary school, the Les petits Fripons early childhood center and several essential services. Several studies, reports and plans are available following the signing of a confidentiality agreement.

AREA

894 743 SQ. Ft.