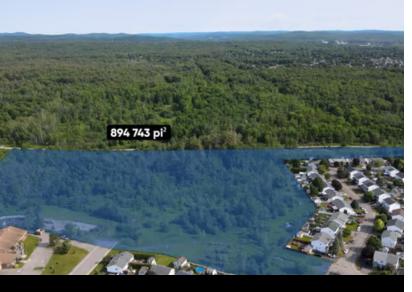

# LAND DESCRIPTION

RARE OPPORTUNITY! Residential project in Gatineau to be developed. The seller has prepared and submitted plans to the city for a project of 256 units subdivided into townhouses, duplexes, triplexes and quadruplexes. The buyer must verify and have the project approved by the competent authorities. You have the opportunity to develop a new neighborhood in Gatineau on land adjacent to Du Ruisseau elementary school, the Les petits Fripons early childhood center and several essential services. Several studies, reports and plans are available following the signing of a confidentiality agreement.

AREA

894 743 SQ. Ft.