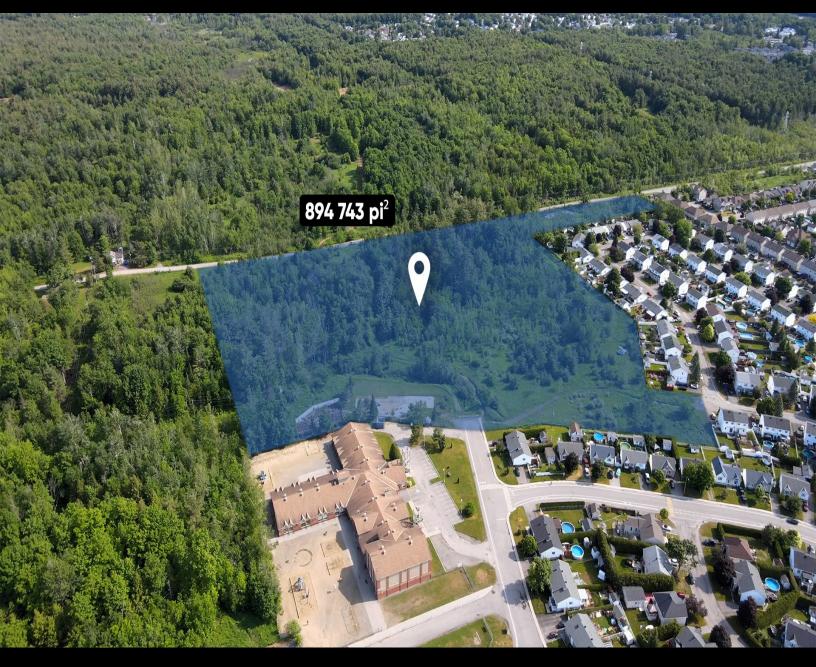

# PROJET CARRÉ ST-LOUIS, GATINEAU

894 743 SQ. Ft.

# LAND DESCRIPTION

RARE OPPORTUNITY! Residential project in Gatineau to be developed. The seller has prepared and submitted plans to the city for a project of 256 units subdivided into townhouses, duplexes, triplexes and quadruplexes. The buyer must verify and have the project approved by the competent authorities. You have the opportunity to develop a new neighborhood in Gatineau on land adjacent to Du Ruisseau elementary school, the Les petits Fripons early childhood center and several essential services. Several studies, reports and plans are available following the signing of a confidentiality agreement.

AREA

894 743 SQ. Ft.