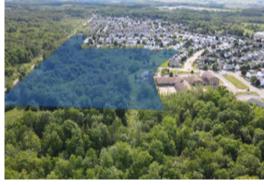

# PROJET CARRÉ ST-LOUIS, GATINEAU

894 743 SQ. Ft.

#### FOR SALE

Azamat Kar VICE PRESIDENT Real estate broker 514-963-8718 azamat.kar@pmml.ca

**894 743 pi**<sup>2</sup>

f 💿 in 🖸 🄊

PMML.CA

AREA

894 743 SQ. Ft.