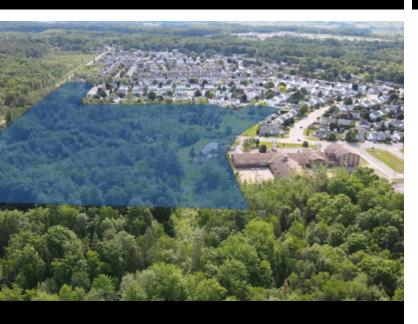

# LAND DESCRIPTION

RARE OPPORTUNITY! Residential project in Gatineau to be developed. The seller has prepared and submitted plans to the city for a project of 256 units subdivided into townhouses, duplexes, triplexes and quadruplexes. The buyer must verify and have the project approved by the competent authorities. You have the opportunity to develop a new neighborhood in Gatineau on land adjacent to Du Ruisseau elementary school, the Les petits Fripons early childhood center and several essential services. Several studies, reports and plans are available following the signing of a confidentiality agreement.

AREA

894 743 SQ. Ft.