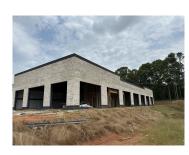

#### **Building Description**

Now Leasing, newly constructed Retail Center with 3 - 1,500 contiguous suites available (4,500 sf total) At the intersection of 2533 South Waterworks Road and Peachtree Industrial Blvd.

High ceilings, overhead rear door and Tenant shared detached loading dock. At the intersection of Peachtree Industrial Blvd and Waterworks Rd junction.

Plenty of parking and easy access to the property. Ideal for Retail use and home improvement Tenants as well as Tenants requiring a Flex Space configuration.