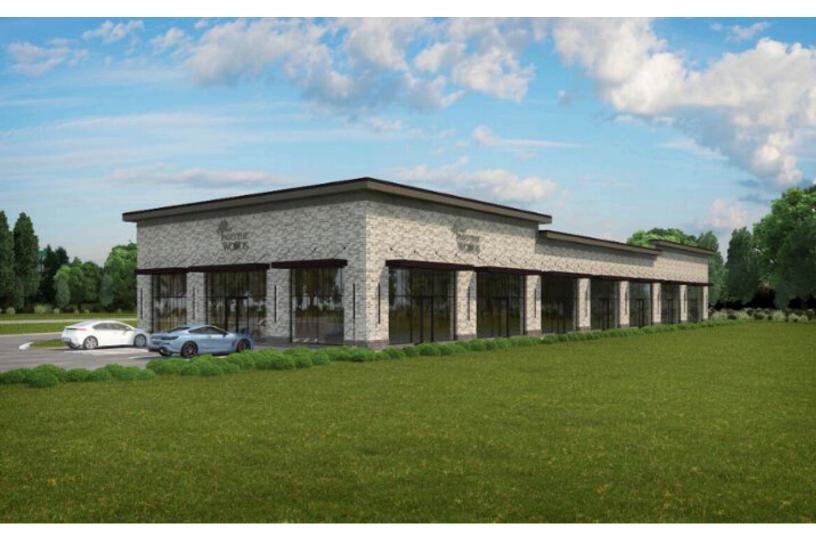

#### **Building Description**

Now Leasing, newly constructed Retail Center with 3 - 1,500 contiguous suites available (4,500 sf total) At the intersection of 2533 South Waterworks Road and Peachtree Industrial Blvd.

High ceilings, overhead rear door and Tenant shared detached loading dock. At the intersection of Peachtree Industrial Blvd and Waterworks Rd junction.

Plenty of parking and easy access to the property. Ideal for Retail use and home improvement Tenants as well as Tenants requiring a Flex Space configuration.

Elevated location for unmatched visibility and access, with impressive demographics, your business is set for success.

With the Mall of Georgia, Gwinnett Exchange, and Lake Lanier as neighbors, this locale is a magnet for diverse businesses seeking growth and connectivity.