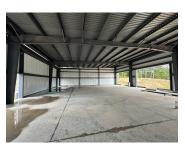

High ceilings, overhead rear door and Tenant shared detached loading dock. At the intersection of Peachtree Industrial Blvd and Waterworks Rd junction.

Plenty of parking and easy access to the property. Ideal for Retail use and home improvement Tenants as well as Tenants requiring a Flex Space configuration.