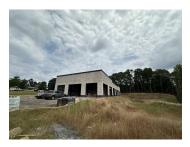

#### **Building Description**

Now Leasing, newly constructed Retail Center with 3 - 1,500 contiguous suites available (4,500 sf total) At the intersection of 2533 South Waterworks Road and Peachtree Industrial Blvd.

High ceilings, overhead rear door and Tenant shared detached loading dock. At the intersection of Peachtree Industrial Blvd and Waterworks Rd junction.

Plenty of parking and easy access to the property. Ideal for Retail use and home improvement Tenants as well as Tenants requiring a Flex Space configuration.