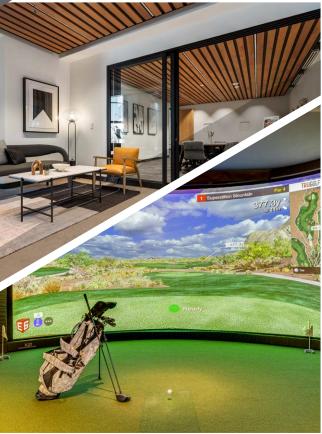

### **AMENITIES & HIGHLIGHTS**

- Prestigious Camelback address and presence
- Iconic identity available
- Immediate move-in available
- Contemporary finishes to bring your workforce back to
- Outdoor seating, games & greenspaces that inspire
- Featuring Press coffee
- Hub24 tenant lounge
- Fit24 health club
- Meet24 features 100-seat conference center
- Park24 2.5-acre urban park with pickleball courts
- Play24 sports simulator