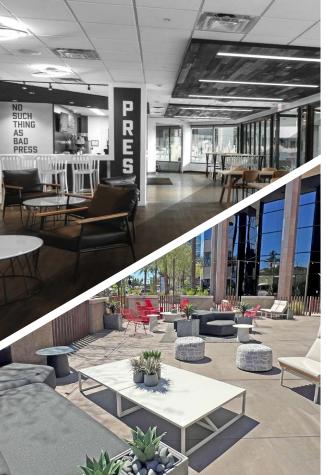

### **AMENITIES & HIGHLIGHTS**

- Prestigious Camelback address and presence
- Iconic identity available
- Immediate move-in available
- Contemporary finishes to bring your workforce back to
- Outdoor seating, games & greenspaces that inspire
- Featuring Press coffee
- Hub24 tenant lounge
- Fit24 health club
- Meet24 features 100-seat conference center
- Park24 2.5-acre urban park with pickleball courts
- Play24 sports simulator