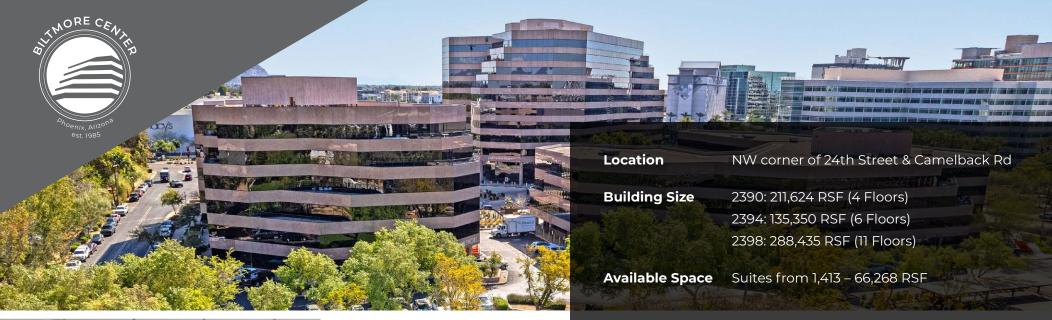

#### THE RENTAL RATE

• **2390:** \$45.00 - \$50.00 full service gross

• 2394: \$42.00 full service gross

• **2398:** \$45.00 - \$52.50 full service gross

## THE PARKING

- Easy access for tenants and visitors
- Direct garage access to each building
- 4.1:1,000 overall ratio

### biltmorecenterphx.com

2390, 2394 & 2398 E. Camelback Rd. Phoenix, AZ 85016

### **AMENITIES & HIGHLIGHTS**

- Prestigious Camelback address and presence
- Iconic identity available
- Immediate move-in available
- Contemporary finishes to bring your workforce back to
- Outdoor seating, games & greenspaces that inspire
- Featuring Press coffee
- Hub24 tenant lounge
- Fit24 health club
- Meet24 features 100-seat conference center
- Park24 2.5-acre urban park with pickleball courts
- Play24 sports simulator