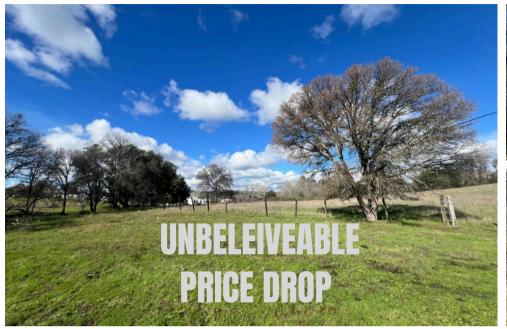

## **Plymouth Residential Lots** O Pacific St Plymouth Ca 95669

Welcome to your opportunity to own a piece of history in the beautiful town of Plymouth, CA! This unique property, previously part of the prestigious Plymouth Empire Properties, offers the perfect blend of history and potential for the future. With a gold mine on the adjacent property, this 9.1-acre parcels boasts gently rolling hills and a seasonal pond, creating a picturesque backdrop for your dream home. The property is now zoned residential, opening up a world of possibilities for your new oasis. Conveniently located just east of Sacramento and at the entrance to the renowned Shenandoah Wine Valley, this property offers the perfect balance of tranquility and access to modern amenities. The 0.2-acre parcel included in the sale provides even more potential for expansion and customization. With a power pole already on the property and water and sewer connections available on Pacific St, this is the perfect canvas for your vision to come to life. Bring your ideas and make this unique property your own. Don't miss this rare opportunity to own a piece of Plymouth's history and create a future full of possibilities. Call Listing Agent for Showing