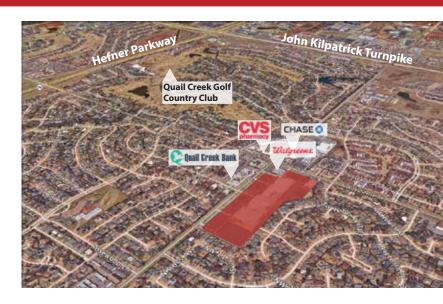

## **Location Highlights:**

- Fast easy access to the Kilpatrick Turnpike and Hefner Parkway.
- Prestigious North May Avenue, OKC's best retail corridor.
- Minutes from OKC's most affluent neighborhoods: Quail Creek, Gaillardia, Val Verde, Bocage, and Rose Creek.
- Great visibility
- Competitive lease rates.