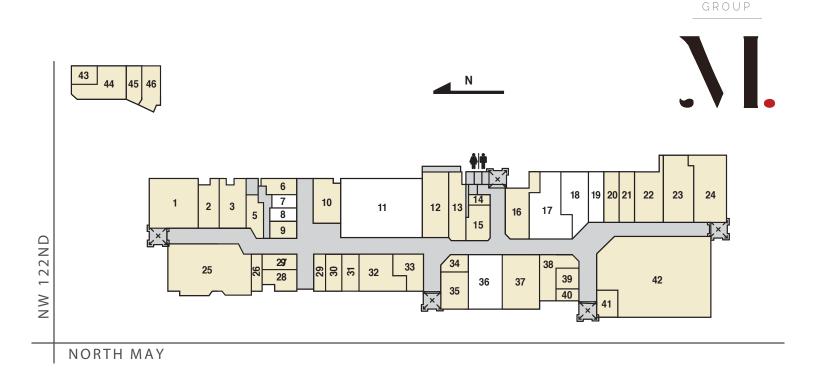

Join these national brands and the hottest locally owned shoppes and restaurants

- 1 Bush League Sports Tavern
- 2 Cheever's Flowers & Gifts
- 3 The Hamilton Supperette & Lounge
- 5 The Studios at North Gallery & Studio \*
- 6 Relax & Renew Skin Spa
- 7 AVAILABLE 1,509 sf
- 8 AVAILABLE 1,650 sf
- 9 Pure Pilates
- 10 Inertia Fitness
- 11 AVAILABLE 16,300 sf \*\*
- 12 3rd Act Theatre Co. \*
- 13 Room 22 \*
- 14 Schelly's Aesthetics
- 15 Stryker Medical

- 16 Geno's Furs
- 17 AVAILABLE 4,000 sf (+-)
- 18 AVAILABLE 4,975 sf
- 19 AVAILABLE 2,730 sf
- 20 Fit 4 Mom \*
- 21 Obvious Group Fitness \*
- 22 Fun & Games Duplicate Bridge
- 23 Bachle's Fireplace Furnishing
- 24 Shogun Steak House of Japan
- 25 The Market at Northpark
- 26 Designers Plus Hair & Nail Salon
- 27 Sooo Lilly \*
- 28 SJ Haggard
- 29 Java Jude's
- 30 North Gallery & Studio
- 31 Tiny Bubbles Wine Bar

- 32 Norwalk Furniture
- 33 Keedo Kids
- 34 Mystique Fragrances
- 35 Haciendo Taco
- 36 AVAILABLE 7,189 sf
- 37 B.C. Clark Jewelers
- 38 Women's Health Boutique

REAL ESTATE

- 39 Faces & More
- 40 Helix Integrated Health
- 41 Ron's Hamburgers
- 42 The Shoe Gallery
- 43 Coffee Jerks
- 44 Anytime Fitness
- 45 Northpark Wine & Spirits
- 46 City Bites

- \* Inquire about size and availability
- \*\* 7 Screen theatre
- \*\*\* Restaurant space with vent hood and outdoor dining space