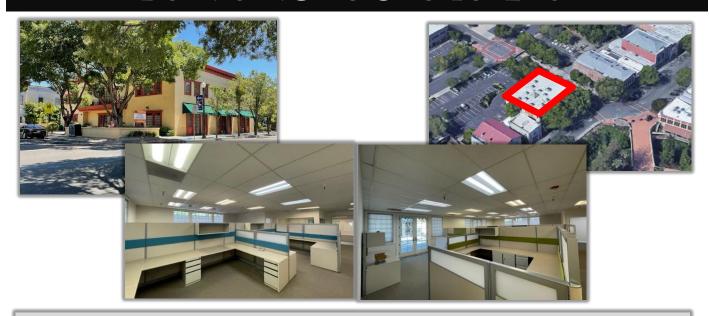

## DOWNTOWN OFFICE SPACE FOR LEASE

**600 E. MAIN ST. VACAVILLE, CA** is a well-positioned building with first floor office space available ideal for Office users. Parking, signage, flexible interior and great window line. Users benefit from Downtown amenities, and classy presentation.

| Property Features                  |                                                                                                                                         |
|------------------------------------|-----------------------------------------------------------------------------------------------------------------------------------------|
| Building                           | 12,321 sf                                                                                                                               |
| Features                           | <ul><li>First Floor Space</li><li>Parking</li><li>Downtown</li><li>Modern Build</li></ul>                                               |
| <b>Ste. 100</b> 2,461sf            | \$2.25/sf/mo Private Office,<br>Conference Room, Storage, 2<br>Private RRs & Open Area. Call<br>for pricing.                            |
| <b>Ste. 102</b> 1,857sf            | \$2.25/sf/mo Private Office,<br>Conference Room, Storage, 1<br>Private RR & Open Area. Call for<br>pricing.                             |
| Ste. 100<br>Contiguous<br>4,318 sf | \$2.25/sf/mo FFE nego. Ground<br>floor, open office, 3 private<br>offices, conf room, 2 private<br>restrooms, break room, 2<br>entries. |