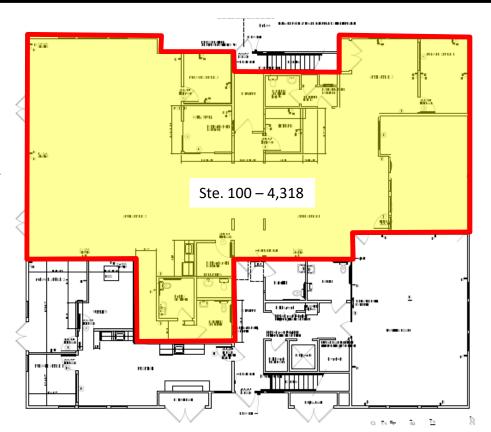

| Property Features                  |                                                                                                                                         |
|------------------------------------|-----------------------------------------------------------------------------------------------------------------------------------------|
| Building                           | 12,321 sf                                                                                                                               |
| Features                           | <ul><li>First Floor Space</li><li>Parking</li><li>Downtown</li><li>Modern Build</li></ul>                                               |
| <b>Ste. 100</b> 2,461sf            | \$2.25/sf/mo Private Office,<br>Conference Room, Storage, 2<br>Private RRs & Open Area. Call<br>for pricing.                            |
| <b>Ste. 102</b> 1,857sf            | \$2.25/sf/mo Private Office,<br>Conference Room, Storage, 1<br>Private RR & Open Area. Call for<br>pricing.                             |
| Ste. 100<br>Contiguous<br>4,318 sf | \$2.25/sf/mo FFE nego. Ground<br>floor, open office, 3 private<br>offices, conf room, 2 private<br>restrooms, break room, 2<br>entries. |

Option A Ste. 100 – 2,461sf Ste. 102 – 1,857sf Ste. 100
2,461 sf

1,857 sf

OFFERED FOR LEASE BY **SPECTRUM PROPERTIES** 

600 E. Main St. Vacaville, CA 95688

Option B Ste. 100 Contiguous - 4,318sf

OFFERED FOR LEASE BY **SPECTRUM PROPERTIES**