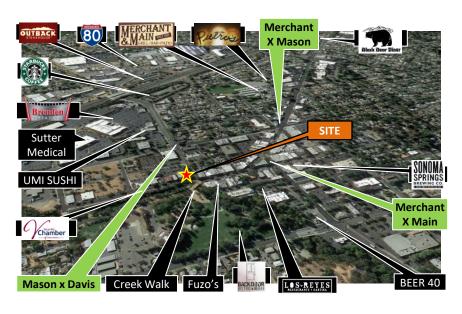

## DOWNTOWN OFFICE SPACE FOR LEASE

**600 E. MAIN ST. VACAVILLE, CA** is a well-positioned building with first floor office space available ideal for Office users. Parking, signage, flexible interior and great window line. Users benefit from Downtown amenities, and classy presentation.