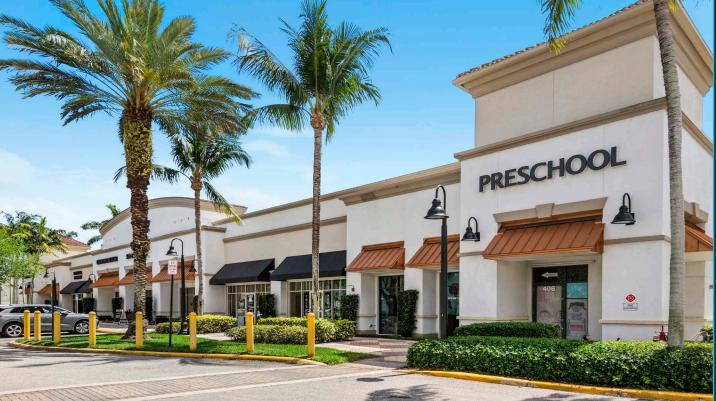

#### **Tenant Roster**

| Goodwill<br>1,571 SF                  | 192                                                                                                                                                                                                                                                                                                                                                                                                                                                                | <b>Wildberries</b><br>1,050 SF                |
|---------------------------------------|--------------------------------------------------------------------------------------------------------------------------------------------------------------------------------------------------------------------------------------------------------------------------------------------------------------------------------------------------------------------------------------------------------------------------------------------------------------------|-----------------------------------------------|
| <b>Woolbright Veterinary</b> 2,500 SF | 196                                                                                                                                                                                                                                                                                                                                                                                                                                                                | <b>Built-Out Dry Cleaners</b><br>1,286 SF     |
| Purple Dragon Karate<br>1,933 SF      | 198                                                                                                                                                                                                                                                                                                                                                                                                                                                                | <b>Danny's Pizza</b><br>1,024 SF              |
| <b>iSee Vision Care</b><br>1,600 SF   | 200                                                                                                                                                                                                                                                                                                                                                                                                                                                                | Mimosa Cafe<br>3,500 SF                       |
| <b>Legacy Dental Care</b><br>1,600 SF | 220                                                                                                                                                                                                                                                                                                                                                                                                                                                                | 2nd Gen Restaurant<br>Available 2025 4,790 SF |
| <b>My Gym</b><br>1,625 SF             | 230                                                                                                                                                                                                                                                                                                                                                                                                                                                                | Medical<br>5,508 SF                           |
| Allstate<br>1,200 SF                  | 232                                                                                                                                                                                                                                                                                                                                                                                                                                                                | Built-Out F&B<br>1,331 SF                     |
| <b>D'Casas Remodeling</b><br>1,200 SF | 234                                                                                                                                                                                                                                                                                                                                                                                                                                                                | Available<br>1,335 SF                         |
| Beauty & Brows<br>1,000 SF            | 236                                                                                                                                                                                                                                                                                                                                                                                                                                                                | <b>Dermatology</b><br>1,927 SF                |
| Ella Cafe<br>2,000 SF                 | 246                                                                                                                                                                                                                                                                                                                                                                                                                                                                | Jax Bistro<br>2,500 SF                        |
| <b>Publix</b><br>45,600 SF            | 406                                                                                                                                                                                                                                                                                                                                                                                                                                                                | Boynton Preschool<br>6,200 SF                 |
| <b>The Keyes Company</b> 5,806 SF     | 412                                                                                                                                                                                                                                                                                                                                                                                                                                                                | Stretch Zone<br>910 SF                        |
| HCA Boynton<br>11,995 SF              | 414                                                                                                                                                                                                                                                                                                                                                                                                                                                                | Incledon Chiro<br>1,340 SF                    |
| <b>Dripbar</b><br>2,117 SF            | 418                                                                                                                                                                                                                                                                                                                                                                                                                                                                | PB Foot & Ankle<br>1,385 SF                   |
| David & Co. Salon<br>4,280 SF         | 420                                                                                                                                                                                                                                                                                                                                                                                                                                                                | Physical Therapy<br>1,500 SF                  |
| Backstreet Fashions<br>1,500 SF       | 424                                                                                                                                                                                                                                                                                                                                                                                                                                                                | Available<br>1,702 SF                         |
| <b>Boynton Liquor</b> 2,970 SF        | OP-1                                                                                                                                                                                                                                                                                                                                                                                                                                                               | Chase<br>4,214 SF                             |
| <b>Spa Tique Nails</b><br>2,900 SF    | OP-2                                                                                                                                                                                                                                                                                                                                                                                                                                                               | <b>Wells Fargo</b><br>4,455 SF                |
| <b>Tokoyo Foot Spa</b><br>1,300 SF    | OP-3                                                                                                                                                                                                                                                                                                                                                                                                                                                               | Fifth Third Bank<br>4,200 SF                  |
| Hem Over Heels<br>1,050 SF            |                                                                                                                                                                                                                                                                                                                                                                                                                                                                    |                                               |
|                                       | 1,571 SF  Woolbright Veterinary 2,500 SF  Purple Dragon Karate 1,933 SF  iSee Vision Care 1,600 SF  Legacy Dental Care 1,600 SF  My Gym 1,625 SF  Allstate 1,200 SF  D'Casas Remodeling 1,200 SF  Beauty & Brows 1,000 SF  Ella Cafe 2,000 SF  Publix 45,600 SF  The Keyes Company 5,806 SF  HCA Boynton 11,995 SF  Dripbar 2,117 SF  David & Co. Salon 4,280 SF  Backstreet Fashions 1,500 SF  Spa Tique Nails 2,900 SF  Tokoyo Foot Spa 1,300 SF  Hem Over Heels | 1,571 SF                                      |