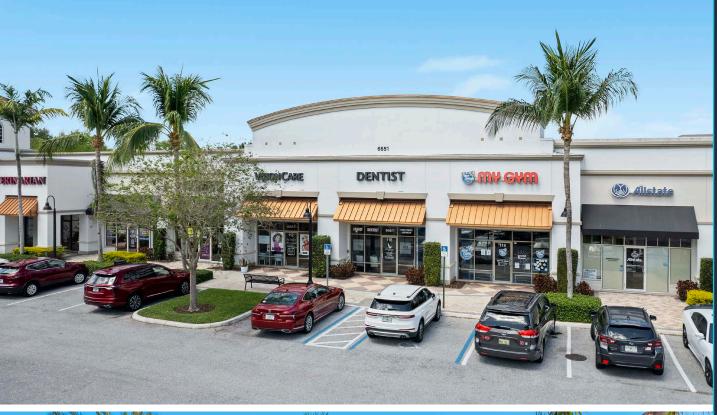

#### **HIGHLIGHTS**

- Premier upscale Publix center in affluent west Boynton Beach
- Second generation Dry Cleaner and Ice Cream shop available
- ±1,286 SF second gen dry cleaner & ±4,790 SF second gen restaurant space available in 2025
- Restaurant opportunities ±2,666 SF & 4,790 SF
- · Surrounded by high end Golf and Country Clubs
- Average HH incomes over \$100,000 in a 1 and 3-mile radius
- Ample parking and located at the signalized intersection of Woolbright Road and Jog Road
- · Join several National Tenants including:

#### **Tenant Roster**

| Goodwill<br>1,571 SF                  | 192                                                                                                                                                                                                                                                                                                                                                                                                                                                                | <b>Wildberries</b><br>1,050 SF                |
|---------------------------------------|--------------------------------------------------------------------------------------------------------------------------------------------------------------------------------------------------------------------------------------------------------------------------------------------------------------------------------------------------------------------------------------------------------------------------------------------------------------------|-----------------------------------------------|
| <b>Woolbright Veterinary</b> 2,500 SF | 196                                                                                                                                                                                                                                                                                                                                                                                                                                                                | <b>Built-Out Dry Cleaners</b><br>1,286 SF     |
| Purple Dragon Karate<br>1,933 SF      | 198                                                                                                                                                                                                                                                                                                                                                                                                                                                                | <b>Danny's Pizza</b><br>1,024 SF              |
| <b>iSee Vision Care</b><br>1,600 SF   | 200                                                                                                                                                                                                                                                                                                                                                                                                                                                                | Mimosa Cafe<br>3,500 SF                       |
| <b>Legacy Dental Care</b><br>1,600 SF | 220                                                                                                                                                                                                                                                                                                                                                                                                                                                                | 2nd Gen Restaurant<br>Available 2025 4,790 SF |
| <b>My Gym</b><br>1,625 SF             | 230                                                                                                                                                                                                                                                                                                                                                                                                                                                                | Medical<br>5,508 SF                           |
| Allstate<br>1,200 SF                  | 232                                                                                                                                                                                                                                                                                                                                                                                                                                                                | Built-Out F&B<br>1,331 SF                     |
| <b>D'Casas Remodeling</b><br>1,200 SF | 234                                                                                                                                                                                                                                                                                                                                                                                                                                                                | Available<br>1,335 SF                         |
| Beauty & Brows<br>1,000 SF            | 236                                                                                                                                                                                                                                                                                                                                                                                                                                                                | <b>Dermatology</b><br>1,927 SF                |
| Ella Cafe<br>2,000 SF                 | 246                                                                                                                                                                                                                                                                                                                                                                                                                                                                | Jax Bistro<br>2,500 SF                        |
| <b>Publix</b><br>45,600 SF            | 406                                                                                                                                                                                                                                                                                                                                                                                                                                                                | Boynton Preschool<br>6,200 SF                 |
| <b>The Keyes Company</b> 5,806 SF     | 412                                                                                                                                                                                                                                                                                                                                                                                                                                                                | Stretch Zone<br>910 SF                        |
| HCA Boynton<br>11,995 SF              | 414                                                                                                                                                                                                                                                                                                                                                                                                                                                                | Incledon Chiro<br>1,340 SF                    |
| <b>Dripbar</b><br>2,117 SF            | 418                                                                                                                                                                                                                                                                                                                                                                                                                                                                | PB Foot & Ankle<br>1,385 SF                   |
| David & Co. Salon<br>4,280 SF         | 420                                                                                                                                                                                                                                                                                                                                                                                                                                                                | Physical Therapy<br>1,500 SF                  |
| Backstreet Fashions<br>1,500 SF       | 424                                                                                                                                                                                                                                                                                                                                                                                                                                                                | Available<br>1,702 SF                         |
| <b>Boynton Liquor</b> 2,970 SF        | OP-1                                                                                                                                                                                                                                                                                                                                                                                                                                                               | Chase<br>4,214 SF                             |
| <b>Spa Tique Nails</b><br>2,900 SF    | OP-2                                                                                                                                                                                                                                                                                                                                                                                                                                                               | <b>Wells Fargo</b><br>4,455 SF                |
| <b>Tokoyo Foot Spa</b><br>1,300 SF    | OP-3                                                                                                                                                                                                                                                                                                                                                                                                                                                               | Fifth Third Bank<br>4,200 SF                  |
| Hem Over Heels<br>1,050 SF            |                                                                                                                                                                                                                                                                                                                                                                                                                                                                    |                                               |
|                                       | 1,571 SF  Woolbright Veterinary 2,500 SF  Purple Dragon Karate 1,933 SF  iSee Vision Care 1,600 SF  Legacy Dental Care 1,600 SF  My Gym 1,625 SF  Allstate 1,200 SF  D'Casas Remodeling 1,200 SF  Beauty & Brows 1,000 SF  Ella Cafe 2,000 SF  Publix 45,600 SF  The Keyes Company 5,806 SF  HCA Boynton 11,995 SF  Dripbar 2,117 SF  David & Co. Salon 4,280 SF  Backstreet Fashions 1,500 SF  Spa Tique Nails 2,900 SF  Tokoyo Foot Spa 1,300 SF  Hem Over Heels | 1,571 SF                                      |