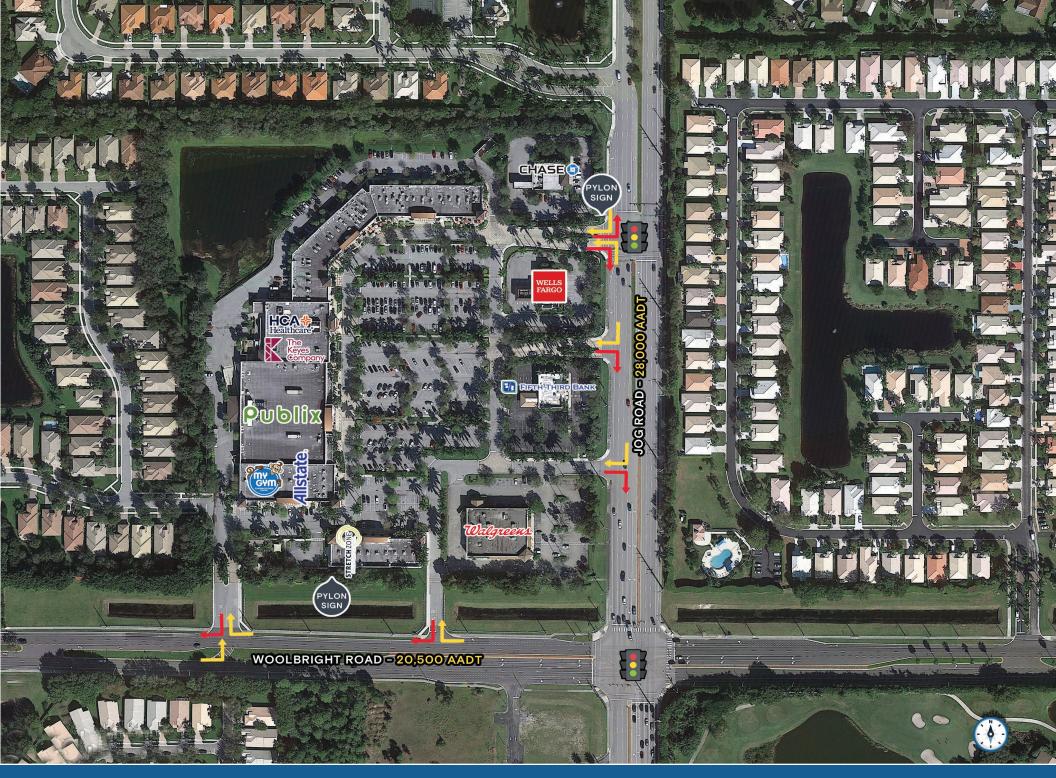

#### **HIGHLIGHTS**

- Premier upscale Publix center in affluent west Boynton Beach
- Second generation Dry Cleaner and Ice Cream shop available
- ±1,286 SF second gen dry cleaner & ±4,790 SF second gen restaurant space available in 2025
- Restaurant opportunities ±2,666 SF & 4,790 SF
- · Surrounded by high end Golf and Country Clubs
- Average HH incomes over \$100,000 in a 1 and 3-mile radius
- Ample parking and located at the signalized intersection of Woolbright Road and Jog Road
- · Join several National Tenants including:

### 090 090 WOODERICHTROAD-20,500 AADT 100 104 110 112 116 118 128-132 126 124 Publix. 152 154 8 DRY CLEANERS 150 SPACE AVAILABLE 412 2ND GEN RESTAURANT SPACE **AVAILABLE 2025** 420 **OPPORTUNITY** AVAILABLE COMBINED ±2,666 SF 236 Jax 246 OP-1 66 JOG ROAD - 23,000 AADT