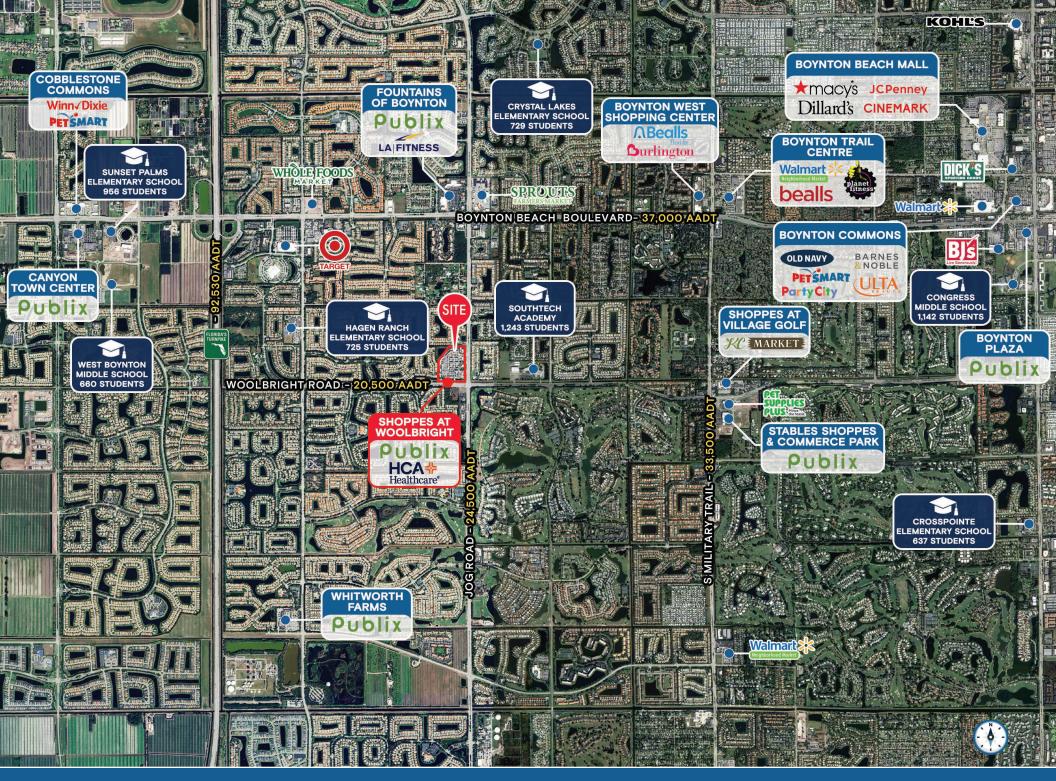

#### **HIGHLIGHTS**

- Premier upscale Publix center in affluent west Boynton Beach
- Second generation Dry Cleaner and Ice Cream shop available
- ±1,286 SF second gen dry cleaner & ±4,790 SF second gen restaurant space available in 2025
- Restaurant opportunities ±2,666 SF & 4,790 SF
- · Surrounded by high end Golf and Country Clubs
- Average HH incomes over \$100,000 in a 1 and 3-mile radius
- Ample parking and located at the signalized intersection of Woolbright Road and Jog Road
- · Join several National Tenants including:

| DEMOGRAPHICS          | 1 MILE           | 3 MILES               | 5 MILES               |
|-----------------------|------------------|-----------------------|-----------------------|
| POPULATION            | 9,694            | 90,166                | 239,805               |
| HOUSEHOLDS            | 4,839            | 40,828                | 106,652               |
| EMPLOYEES             | 3,094            | 32,896                | 101,841               |
| AVERAGE HH INCOME     | \$102,915        | \$106,858             | \$99,357              |
|                       |                  |                       |                       |
|                       | 5 MINUTES        | 10 MINUTES            | 15 MINUTES            |
| POPULATION            | 5 MINUTES 28,182 | 10 MINUTES<br>103,321 | 15 MINUTES<br>272,365 |
| POPULATION HOUSEHOLDS |                  |                       |                       |
|                       | 28,182           | 103,321               | 272,365               |