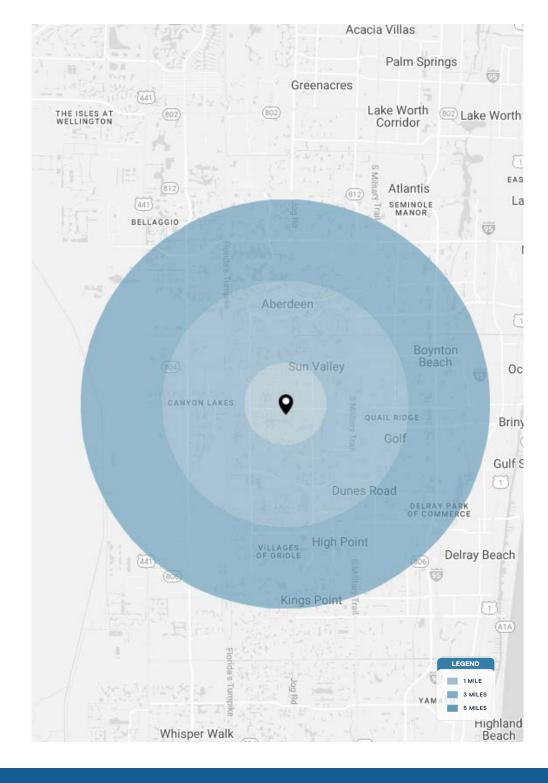

| DEMOGRAPHICS          | 1 MILE           | 3 MILES               | 5 MILES               |
|-----------------------|------------------|-----------------------|-----------------------|
| POPULATION            | 9,694            | 90,166                | 239,805               |
| HOUSEHOLDS            | 4,839            | 40,828                | 106,652               |
| EMPLOYEES             | 3,094            | 32,896                | 101,841               |
| AVERAGE HH INCOME     | \$102,915        | \$106,858             | \$99,357              |
|                       |                  |                       |                       |
|                       | 5 MINUTES        | 10 MINUTES            | 15 MINUTES            |
| POPULATION            | 5 MINUTES 28,182 | 10 MINUTES<br>103,321 | 15 MINUTES<br>272,365 |
| POPULATION HOUSEHOLDS |                  |                       |                       |
|                       | 28,182           | 103,321               | 272,365               |