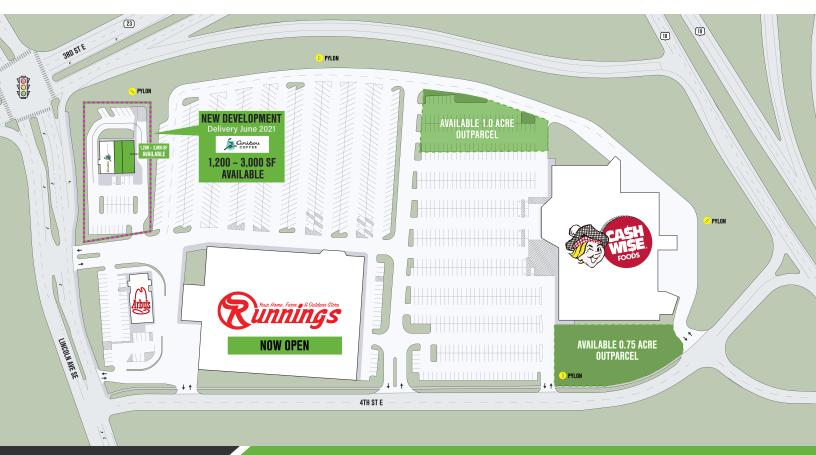

#### **PROPERTY OVERVIEW**

Two outparcels available on an outlot to Shopko and Cash Wise.

#### **PROPERTY HIGHLIGHTS**

- · 0.75 and 1.0 Acre Parcels Available For Sale, Ground Lease or Build-to-Suit
- Conveniently Located Directly off of the Highway Trafficked Intersection of State Highway
   23 and US Highway
- · Lot is Adjacent to 70,000 Square Foot Cash Wise Grocery
- · Cross Parking with the Shopping Center
- Site Offers Three Points of Ingress/ Egress, Allowing Sufficient Access In and Out of the Center