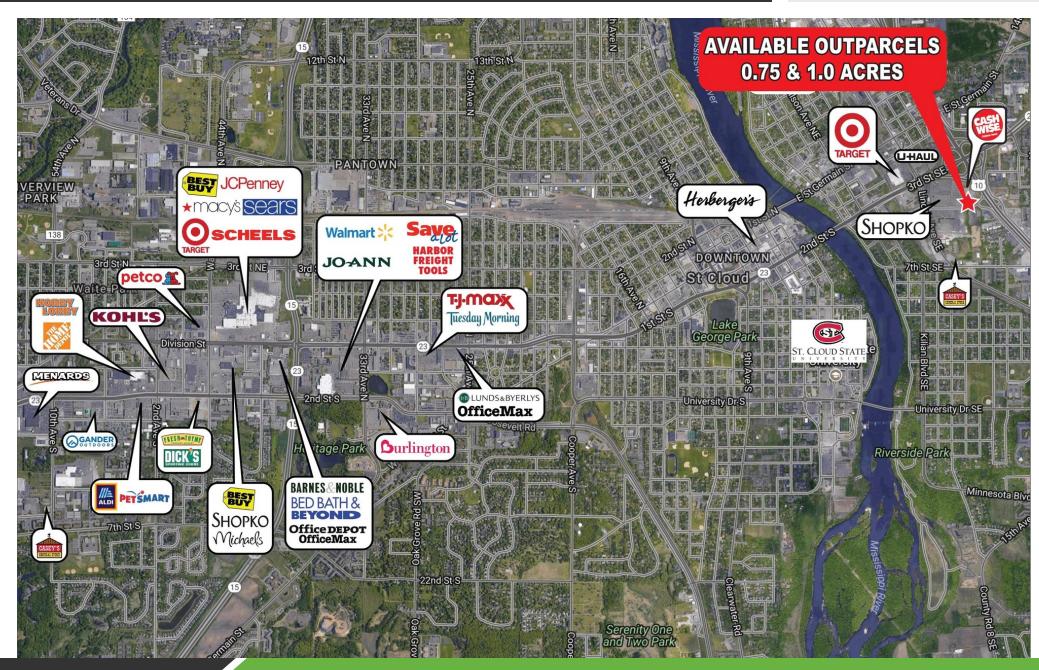

#### **PROPERTY OVERVIEW**

Two outparcels available on an outlot to Shopko and Cash Wise.

#### **PROPERTY HIGHLIGHTS**

- · 0.75 and 1.0 Acre Parcels Available For Sale, Ground Lease or Build-to-Suit
- Conveniently Located Directly off of the Highway Trafficked Intersection of State Highway
   23 and US Highway
- · Lot is Adjacent to 70,000 Square Foot Cash Wise Grocery
- · Cross Parking with the Shopping Center
- Site Offers Three Points of Ingress/ Egress, Allowing Sufficient Access In and Out of the Center