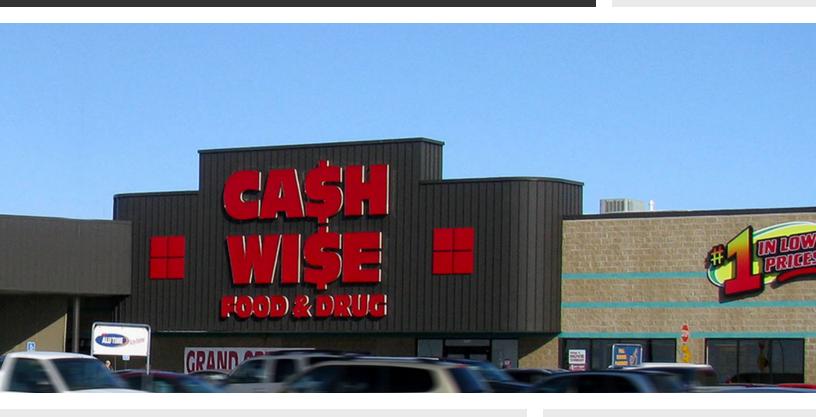

#### **PROPERTY OVERVIEW**

Two outparcels available on an outlot to Shopko and Cash Wise.

#### **PROPERTY HIGHLIGHTS**

- · 0.75 and 1.0 Acre Parcels Available For Sale, Ground Lease or Build-to-Suit
- Conveniently Located Directly off of the Highway Trafficked Intersection of State Highway
   23 and US Highway
- · Lot is Adjacent to 70,000 Square Foot Cash Wise Grocery
- · Cross Parking with the Shopping Center
- Site Offers Three Points of Ingress/ Egress, Allowing Sufficient Access In and Out of the Center