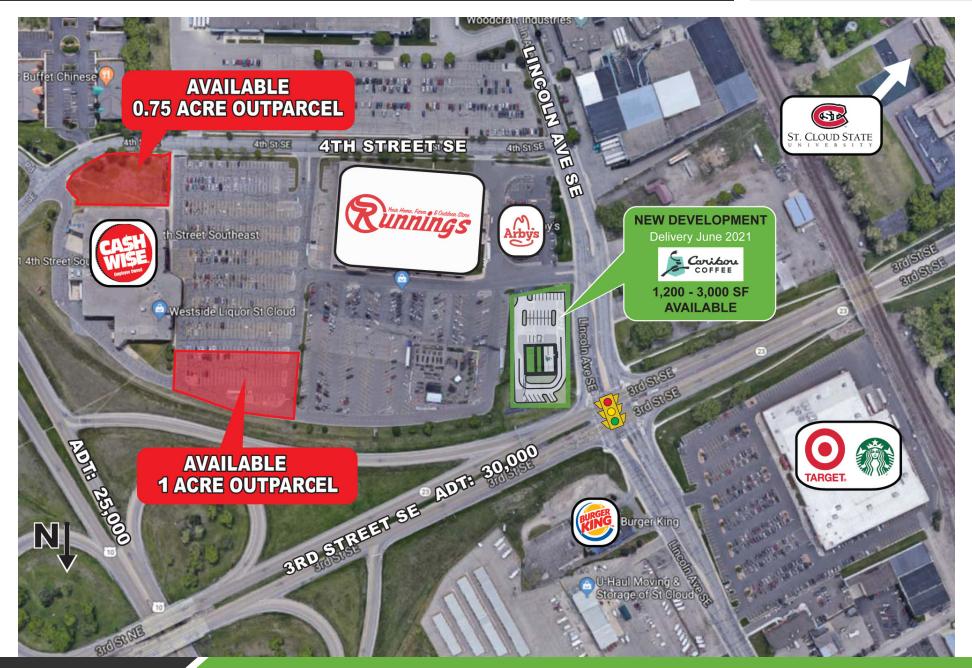

#### **PROPERTY OVERVIEW**

Two outparcels available on an outlot to Shopko and Cash Wise.

#### **PROPERTY HIGHLIGHTS**

- · 0.75 and 1.0 Acre Parcels Available For Sale, Ground Lease or Build-to-Suit
- Conveniently Located Directly off of the Highway Trafficked Intersection of State Highway
   23 and US Highway
- · Lot is Adjacent to 70,000 Square Foot Cash Wise Grocery
- · Cross Parking with the Shopping Center
- Site Offers Three Points of Ingress/ Egress, Allowing Sufficient Access In and Out of the Center