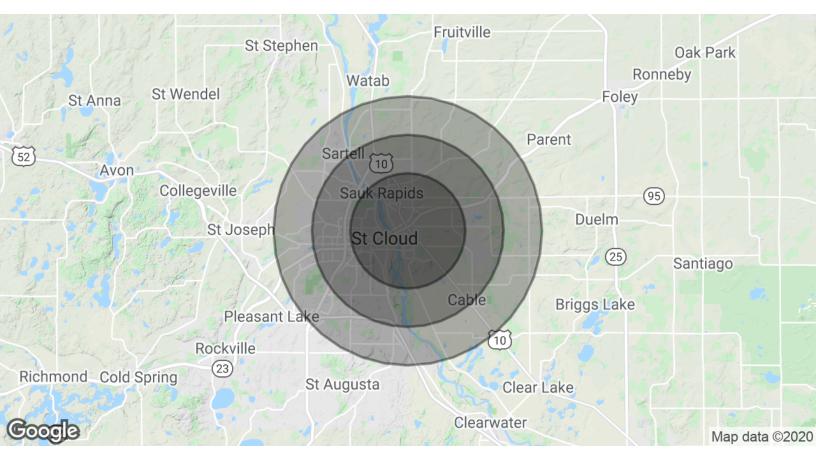

| DEMOGRAPHICS            | 2 MILL   | 2 MILLS  |
|-------------------------|----------|----------|
| <b>Total Population</b> | 55,327   | 93,417   |
| Average HH Income       | \$61,048 | \$67,213 |
| Businesses              | 2,766    | 5,034    |
| Employees               | 41,032   | 76,895   |
|                         | H /      | Foley    |

DEMOGRAPHICS

1001 4th St. SE St. Cloud, MN 56304

| 3 MILE    | 5 MILES                                                    | 7 MILES                                                                                                                                                                                                                       |
|-----------|------------------------------------------------------------|-------------------------------------------------------------------------------------------------------------------------------------------------------------------------------------------------------------------------------|
| 55,327    | 93,417                                                     | 115,331                                                                                                                                                                                                                       |
| 1.1%      | 1.0%                                                       | 1.0%                                                                                                                                                                                                                          |
| 22,191    | 38,034                                                     | 46,426                                                                                                                                                                                                                        |
| \$143,994 | \$159,975                                                  | \$169,764                                                                                                                                                                                                                     |
| 3 MILE    | 5 MILES                                                    | 7 MILES                                                                                                                                                                                                                       |
| \$61,048  | \$67,213                                                   | \$72,938                                                                                                                                                                                                                      |
| 56,477    | 102,565                                                    | 115,097                                                                                                                                                                                                                       |
| 2,766     | 5,034                                                      | 5,561                                                                                                                                                                                                                         |
| 41,032    | 76,785                                                     | 92,609                                                                                                                                                                                                                        |
|           | 55,327 1.1% 22,191 \$143,994  3 MILE \$61,048 56,477 2,766 | 55,327       93,417         1.1%       1.0%         22,191       38,034         \$143,994       \$159,975         3 MILE       5 MILES         \$61,048       \$67,213         56,477       102,565         2,766       5,034 |