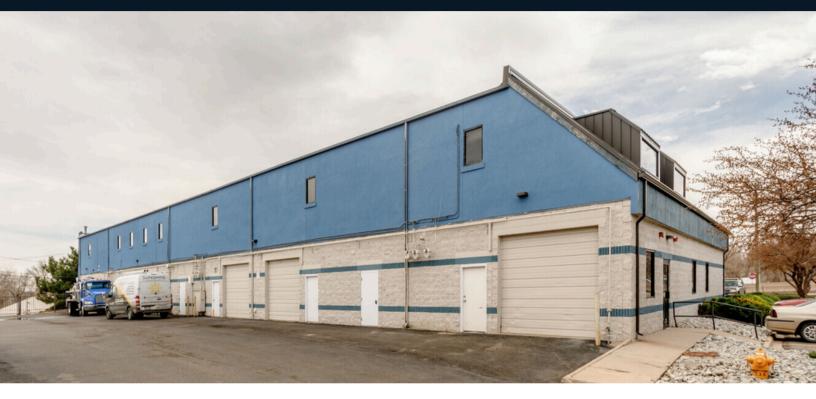

# **FOR LEASE** 1,891 SF Warehouse

7717 W. 6th Ave. Unit #E, Lakewood, CO

### Available Now

THIS SPACE IS HALF WAREHOUSE AND HALF OFFICE.

# **PROPERTY HIGHLIGHTS**

- Excellent location
- Clean space
- 3-year 5-year term offered
- Drive-in door (10 ft)
- Heat in warehouse
- AC
- 11' clear height
- Excellent parking