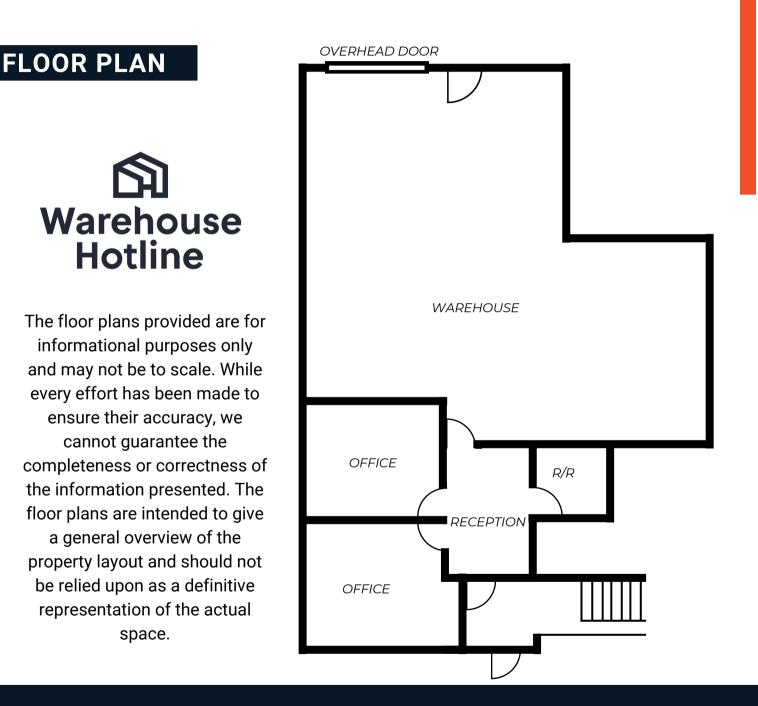

e
- 3-year 5-year term offered
- Drive-in door (10 ft)
- Heat in warehouse
- AC
- 11' clear height
- Excellent parking

# MONTHLY RENT: \$2,666.31

#### **CONTACT:**



AVIVA SONENREICH MANAGING BROKER 720-276-2717 aviva@warehousehotline.com



#### JOSH OAKLEY

BROKER ASSOCIATE 970-274-0077 josh@warehousehotline.com The information contained herein was obtained from sources believed reliable; however, Warehouse Hotline makes no guarantees, warranties or representations as to the completeness or accuracy thereof. The presentation on this property is submitted subject to errors, omission, changes of price, or conditions, prior to sale or lease, or withdrawal without notice.

#### **RENT DETAILS**

# Asking = \$11.50 PSF = \$1,812.21 NNN = \$5.42 PSF = \$854.10 Total = \$2,666.31 per month



#### **CONTACT:**



AVIVA SONENREICH MANAGING BROKER 720-276-2717 aviva@warehousehotline.com



**JOSH OAKLEY** BROKER ASSOCIATE 970-274-0077 josh@warehousehotline.com The information contained herein was obtained from sources believed reliable; however, Warehouse Hotline makes no guarantees, warranties or representations as to the completeness or accuracy thereof. The presentation on this property is submitted subject to errors, omission, changes of price, or conditions, prior to sale or lease, or withdrawal without notice.

## **AERIAL SHOTS**







The information contained herein was obtained from sources believed reliable; however, Warehouse Hotline makes no guarantees, warranties or representations as to the completeness or accuracy thereof. The presentation on this property is s