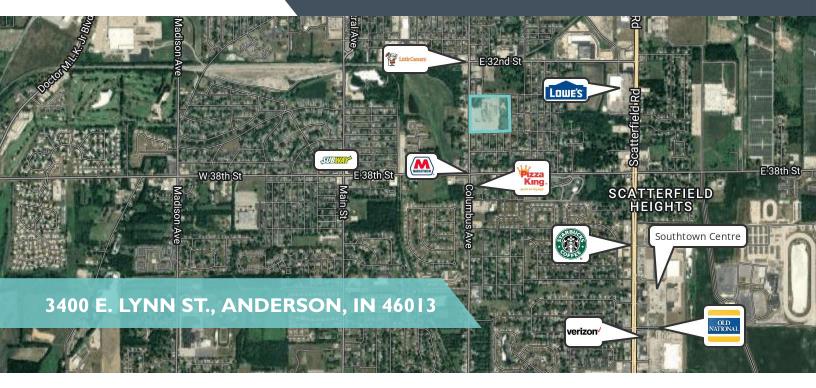

# 3400 E. LYNN ST.

#### **PROPERTY HIGHLIGHTS**

- · Brownfield pad ready site, no land use restrictions
- · Target end user Industrial
- · Ideal I2 zoning allows for a wide variety of uses
- · Potential state and local incentives may be available for property redevelopment
- Property in a state CRED, New Market Tax Credit Area and Foreign Trade Zone
- · Accessibility off 34th Street, and surrounded by 4 paved thorough fares on Clark, Columbus, 34th and 36th Street

### **SALE PRICE**

Lot Size:

\$300,000

+18.51 Acres

©2024 Bradley Company, LLC and affiliates. Use of any third party name or mark is for informational purposes of verified, and the presenting broker makes no guarantee about its accuracy. Any projections, opinions, or estimated about its accuracy.