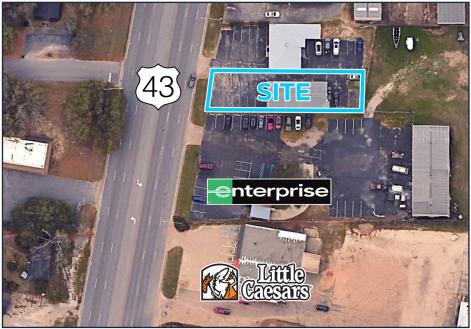

### **PROPERTY DESCRIPTION:**

- Layout: reception, 5 offices, 2 restrooms, copier/file area, break room, large meeting/conference room
- Free-standing commercial space
- High visibility on Highway 43 with 19,498 CPD (2023)
- 1.5 miles to I-65 via Celeste Road
- Proximate to Mobile River Industrial Park

## **AREA DESCRIPTION:**

Well-maintained stand alone office building located directly on Saraland Blvd N., convenient to I-65. Proximate to retail, industrial, office and residential communities. Offers convenient access to major travel thoroughfares.