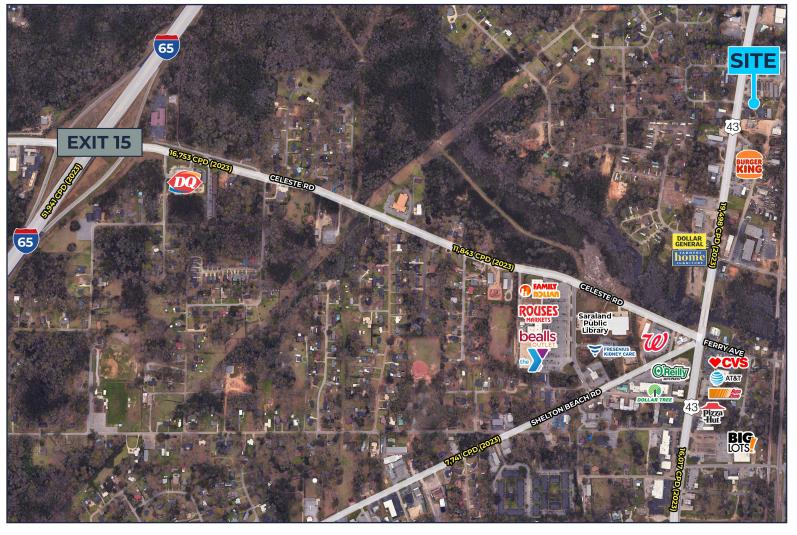

### **PROPERTY DESCRIPTION:**

- Layout: reception, 5 offices, 2 restrooms, copier/file area, break room, large meeting/conference room
- Free-standing commercial space
- High visibility on Highway 43 with 19,498 CPD (2023)
- 1.5 miles to I-65 via Celeste Road
- Proximate to Mobile River Industrial Park

## **AREA DESCRIPTION:**

Well-maintained stand alone office building located directly on Saraland Blvd N., convenient to I-65. Proximate to retail, industrial, office and residential communities. Offers convenient access to major travel thoroughfares.