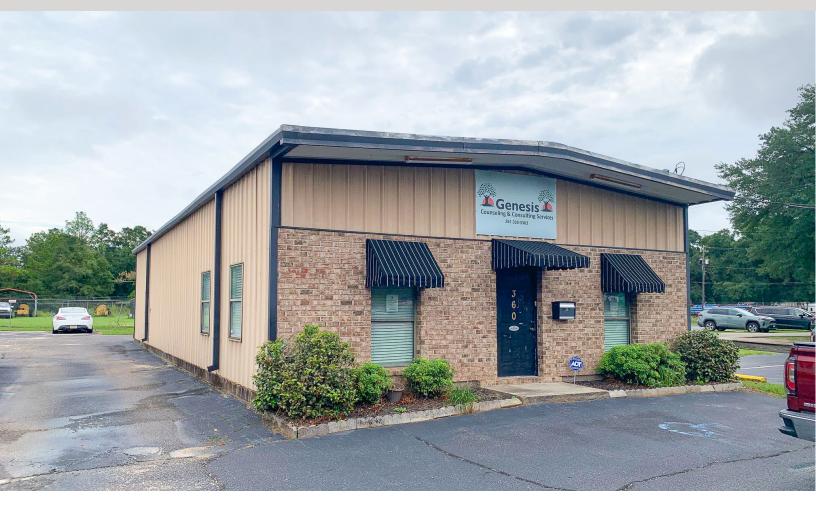

# **FOR LEASE** 1,950 SF OFFICE/RETAIL 360 Saraland Blvd N. | Saraland

### **PROPERTY DESCRIPTION:**

- Layout: reception, 5 offices, 2 restrooms, copier/file area, break room, large meeting/conference room
- Free-standing commercial space
- High visibility on Highway 43 with 19,498 CPD (2023)
- 1.5 miles to I-65 via Celeste Road
- Proximate to Mobile River Industrial Park

## **AREA DESCRIPTION:**

Well-maintained stand alone office building located directly on Saraland Blvd N., convenient to I-65. Proximate to retail, industrial, office and residential communities. Offers convenient access to major travel thoroughfares.