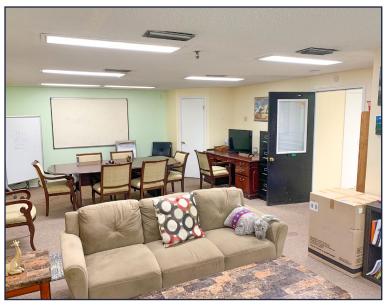

### **PROPERTY DESCRIPTION:**

- Layout: reception, 5 offices, 2 restrooms, copier/file area, break room, large meeting/conference room
- Free-standing commercial space
- High visibility on Highway 43 with 19,498 CPD (2023)
- 1.5 miles to I-65 via Celeste Road
- Proximate to Mobile River Industrial Park