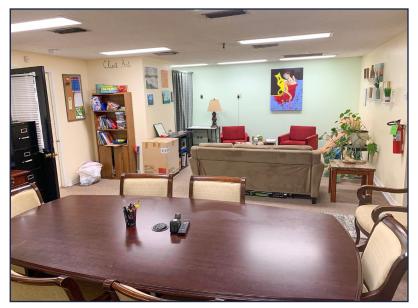

### **PROPERTY DESCRIPTION:**

- Layout: reception, 5 offices, 2 restrooms, copier/file area, break room, large meeting/conference room
- Free-standing commercial space
- High visibility on Highway 43 with 19,498 CPD (2023)
- 1.5 miles to I-65 via Celeste Road
- Proximate to Mobile River Industrial Park