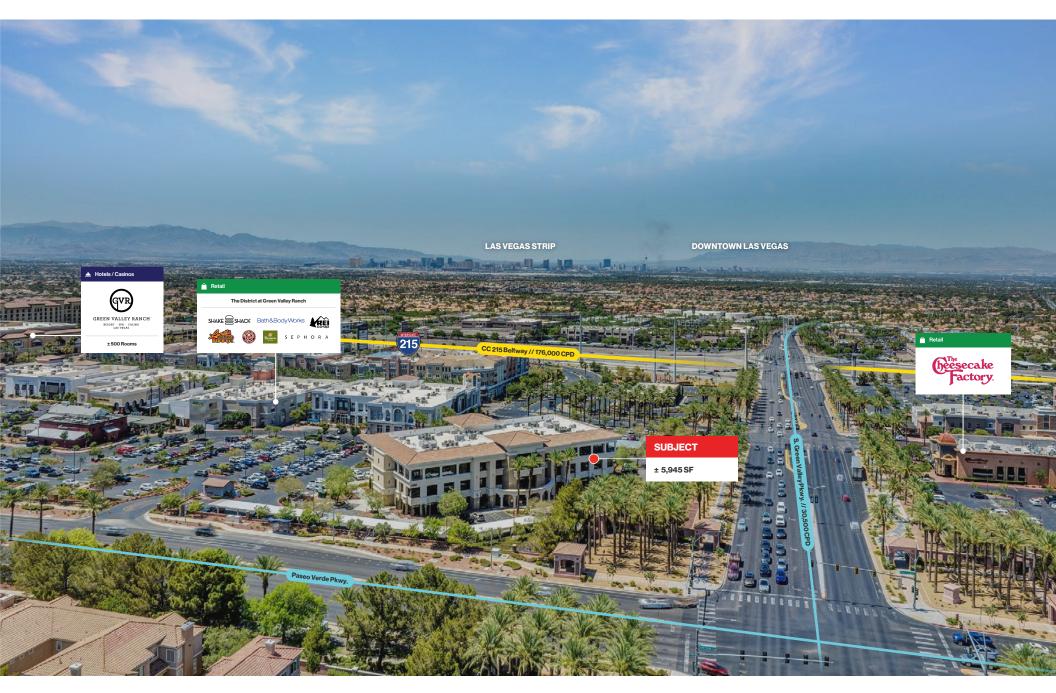

193945

### Listing Snapshot





#### **Property Highlights**

- Furniture available
- Class A office suite
- Suite 150 available for Sublease until September 30, 2026
- Exceptional and stunning office suite located in the heart of Henderson
- Numerous retail establishments and dining options nearby
- 7 offices, 1 large conference room, large open area with cubicles, reception, and wellness area

#### Demographics

|                                  | 1-mile    | 3-mile    | 5-mile    |
|----------------------------------|-----------|-----------|-----------|
| 2024<br>Population               | 16,247    | 148,734   | 308,283   |
| 2024 Average<br>Household Income | \$142,241 | \$124,520 | \$119,002 |
| 2024 Total<br>Households         | 6,935     | 61,826    | 126,505   |



Aerial











## Property Photos



## LOGIC Commercial Real Estate Specializing in Brokerage and Receivership Services





Join our email list and connect with us on LinkedIn

The information herein was obtained from sources deemed reliable; however LOGIC Commercial Real Estate makes no guarantees, warranties or representation as to the completeness or accuracy thereof.

Dave Bauman, SIOR, CCIM

Senior Vice President O.702.954.4126 C.702.460.7013 dbauman@logicCRE.com S.0182687

#### **Nicole Clovis**

Senior Associate O.702.954.4151 C.702.250.7755 nclovis@logicCRE.com S.0193945

For inquiries please reach out to our team.