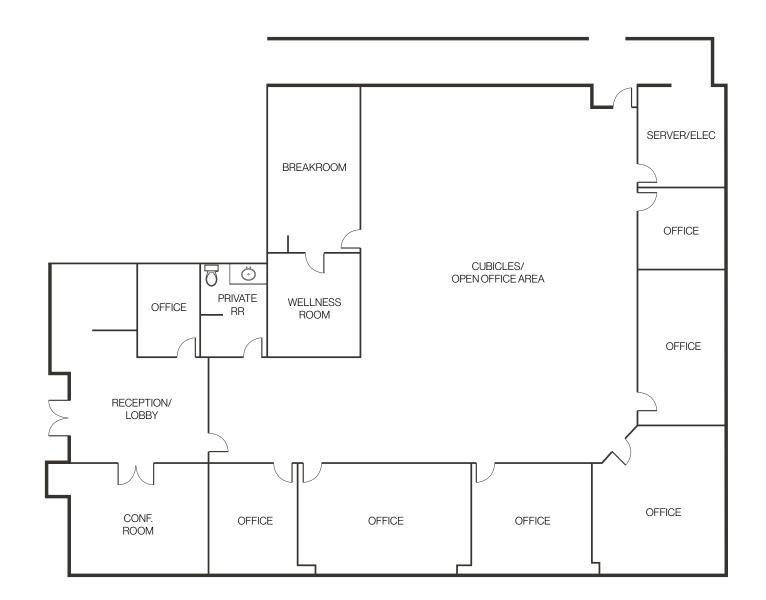

#### **Property Highlights**

- Furniture available
- Class A office suite
- Suite 150 available for Sublease until September 30, 2026
- Exceptional and stunning office suite located in the heart of Henderson
- Numerous retail establishments and dining options nearby
- 7 offices, 1 large conference room, large open area with cubicles, reception, and wellness area