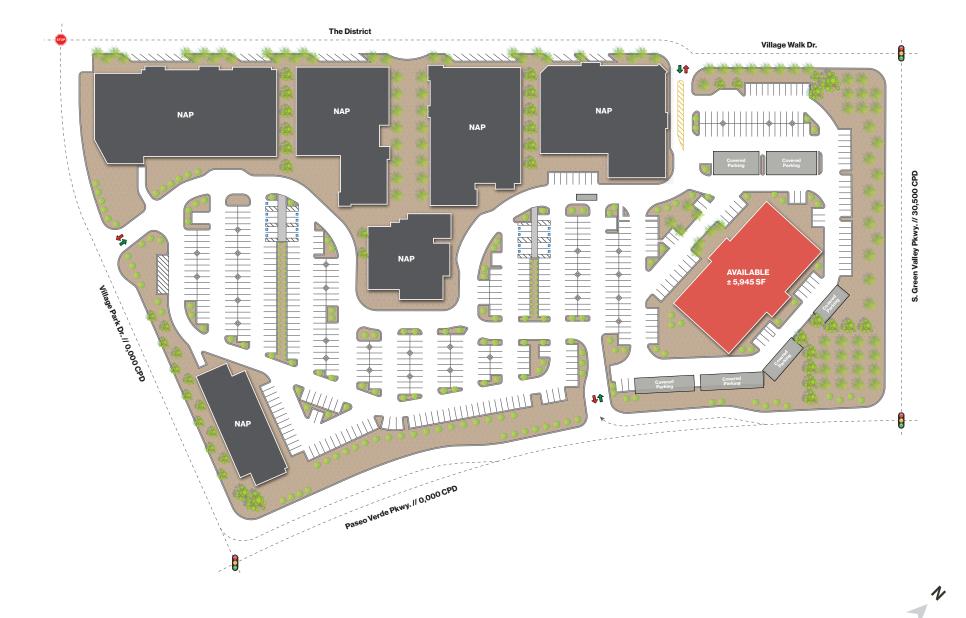

3945

### Listing Snapshot





#### **Property Highlights**

- Furniture available
- Class A office suite
- Suite 150 available for Sublease until September 30, 2026
- Exceptional and stunning office suite located in the heart of Henderson
- Numerous retail establishments and dining options nearby
- 7 offices, 1 large conference room, large open area with cubicles, reception, and wellness area

#### Demographics

|                                  | 1-mile    | 3-mile    | 5-mile    |
|----------------------------------|-----------|-----------|-----------|
| 2024<br>Population               | 16,247    | 148,734   | 308,283   |
| 2024 Average<br>Household Income | \$142,241 | \$124,520 | \$119,002 |
| 2024 Total<br>Households         | 6,935     | 61,826    | 126,505   |



Aerial











## Property Photos



## LOGIC Commercial Real Estate Specializing in Brokerage and Receivership Services





Join our email list and connect with us on LinkedIn

The information herein was obtained from sources deemed reliable; however LOGIC Commercial Real Estate makes no guarantees, warranties or representation as to the completeness or accuracy thereof.

Dave Bauman, SIOR, CCIM

Senior Vice President O.702.954.4126 C.702.460.7013 dbauman@logicCRE.com S.0182687

#### **Nicole Clovis**

Senior Associate O.702.954.4151 C.702.250.7755 nclovis@logicCRE.com S.0193945

For inquiries please reach out to our team.