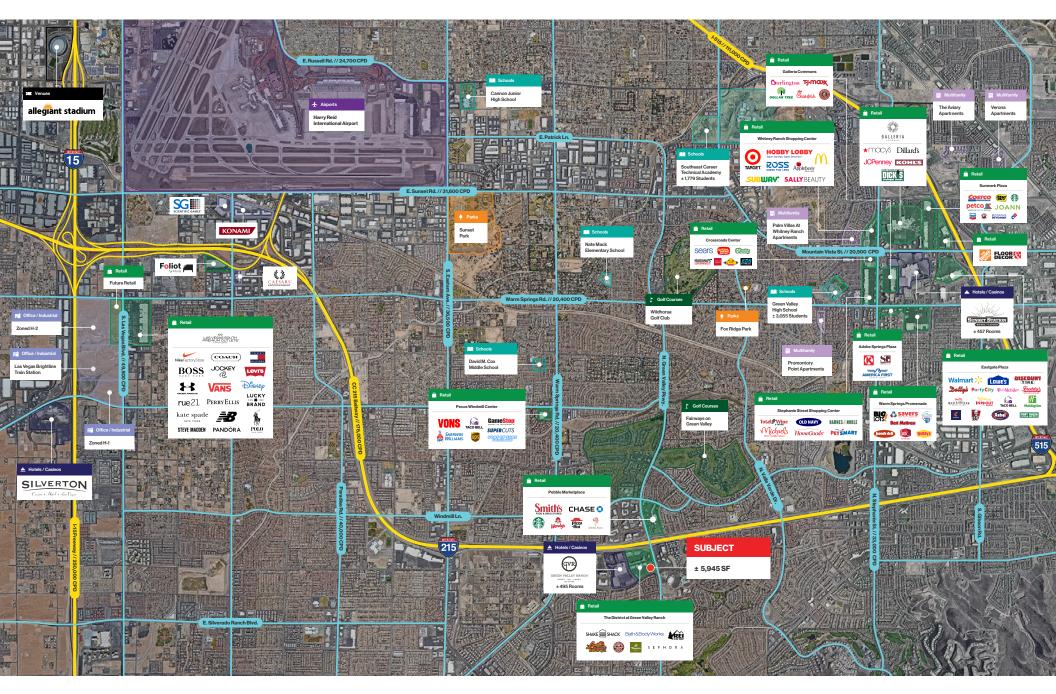

#### Demographics

|                                  | 1-mile    | 3-mile    | 5-mile    |
|----------------------------------|-----------|-----------|-----------|
| 2024<br>Population               | 16,247    | 148,734   | 308,283   |
| 2024 Average<br>Household Income | \$142,241 | \$124,520 | \$119,002 |
| 2024 Total<br>Households         | 6,935     | 61,826    | 126,505   |