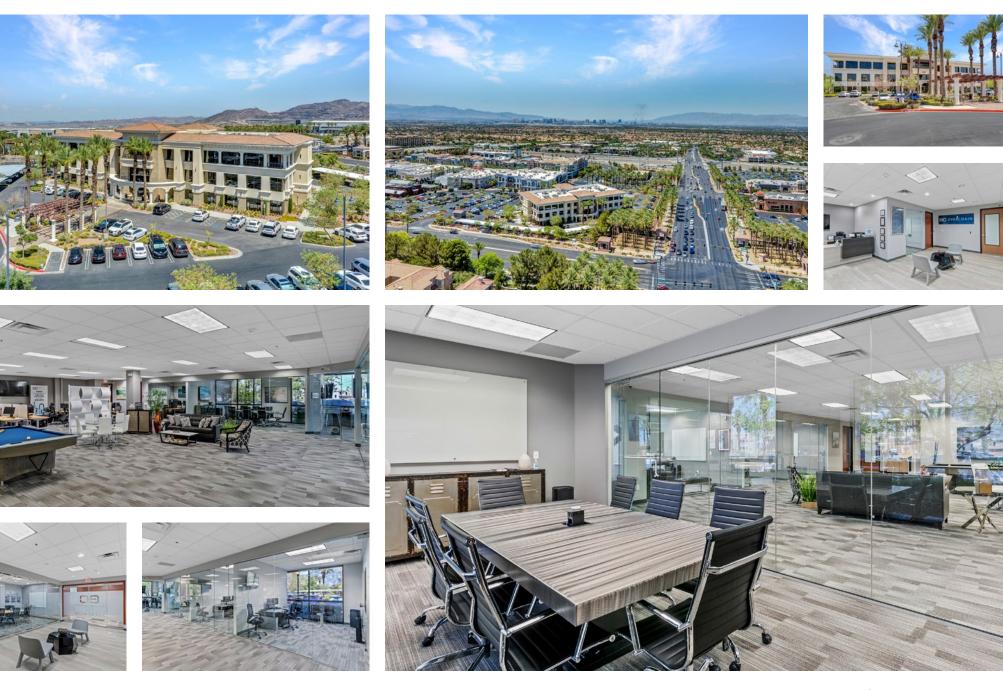

ot





#### **Property Highlights**

- Furniture available
- Class A office suite
- Suite 150 available for Sublease until September 30, 2026
- Exceptional and stunning office suite located in the heart of Henderson
- Numerous retail establishments and dining options nearby
- 7 offices, 1 large conference room, large open area with cubicles, reception, and wellness area

#### Demographics

|                                  | 1-mile    | 3-mile    | 5-mile    |
|----------------------------------|-----------|-----------|-----------|
| 2024<br>Population               | 16,247    | 148,734   | 308,283   |
| 2024 Average<br>Household Income | \$142,241 | \$124,520 | \$119,002 |
| 2024 Total<br>Households         | 6,935     | 61,826    | 126,505   |



Aerial











## Property Photos



## LOGIC Commercial Real Estate Specializing in Brokerage and Receivership Services





Join our email list and connect with us on LinkedIn

The information herein was obtained from sources deemed reliable; however LOGIC Commercial Real Estate makes no guarantees, warranties or representation as to the completeness or accuracy thereof.

Dave Bauman, SIOR, CCIM

Senior Vice President O.702.954.4126 C.702.460.7013 dbauman@logicCRE.com S.0182687

#### **Nicole Clovis**

Senior Associate O.702.954.4151 C.702.250.7755 nclovis@logicCRE.com S.0193945

For inquiries please reach out to our team.