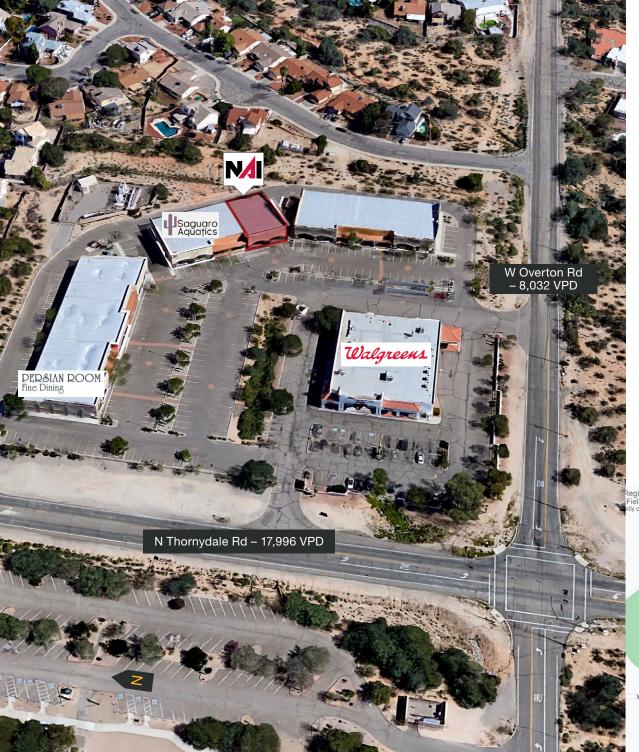

## Join Walgreens, Persian Room and Saguaro Aquatics at Tuscan Village.

- A newly constructed neighborhood in one of the fastest growing NW Tucson communities and trade areas.
- Desirable demographics and household income
- Divisible to 1,700 SF

#### **Location Features**

- At the intersection of N. Thornydale and W. Overton Rd
- Across the street from Arthur Pack Park which has a dozen softball/baseball fields, football / soccer fields, basketball courts, playground, and a golf course

| Traffic Counts  | VPD    |  |
|-----------------|--------|--|
| W Overton Rd    | 8,032  |  |
| N Thornydale Rd | 17,996 |  |