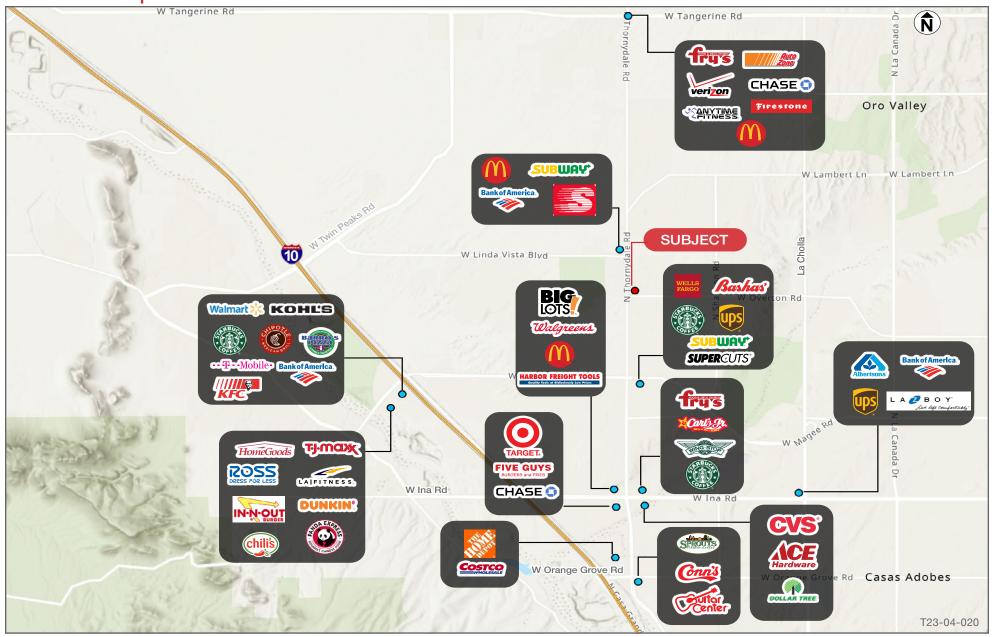

Tucson communities and trade areas.
- Desirable demographics and household income
- Divisible to 1,700 SF

#### **Location Features**

- At the intersection of N. Thornydale and W. Overton Rd
- Across the street from Arthur Pack Park which has a dozen softball/baseball fields, football / soccer fields, basketball courts, playground, and a golf course

| Demographics       | 1 Mile    | 3 Miles   | 5 Miles   |
|--------------------|-----------|-----------|-----------|
| Median Age:        | 40.0      | 40.4      | 43.5      |
| Population:        | 8,455     | 57,227    | 125,338   |
| Average HH Income: | \$101,320 | \$104,511 | \$112,088 |

| Traffic Counts  | VPD    |  |
|-----------------|--------|--|
| W Overton Rd    | 8,032  |  |
| N Thornydale Rd | 17,996 |  |





### Retail Map