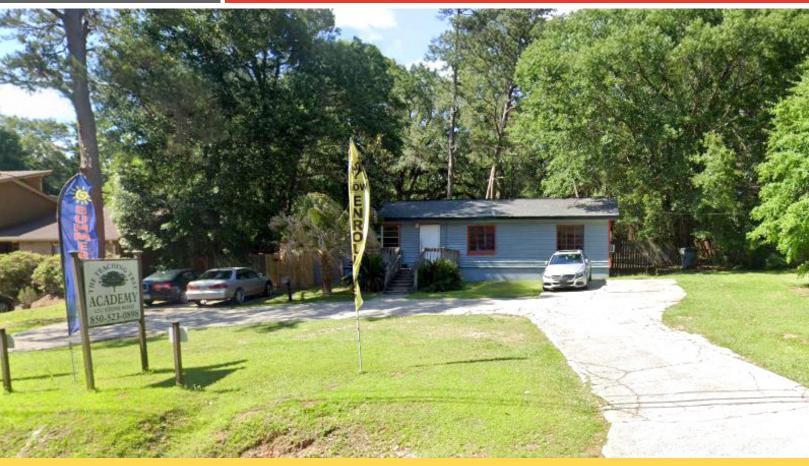

# 1212 Stone Road

1212 STONE ROAD · TALLAHASSEE FL · 32303

\*DO NOT CONTACT TENANT\* All showings must be coordinated through listing agent - contact info below.

#### **PROPERTY OVERVIEW**

| Existing Property Use  | Day Care Center                   |
|------------------------|-----------------------------------|
| Existing Building Size | 1,448 sf                          |
| Land Size              | 0.69 acres                        |
| Zoning                 | MR-1 (Medium Density Residential) |
| Parcel ID              | 2123202050000                     |
| Asking Price           | \$275,000                         |

### **PROPERTY FEATURES**

- Redevelopment/Investment opportunity
- Established daycare location
- Easy Ingress/Egress Circular Drive
- + MR-1 Zoning with a Maximum Gross Density of 20 dwellings/