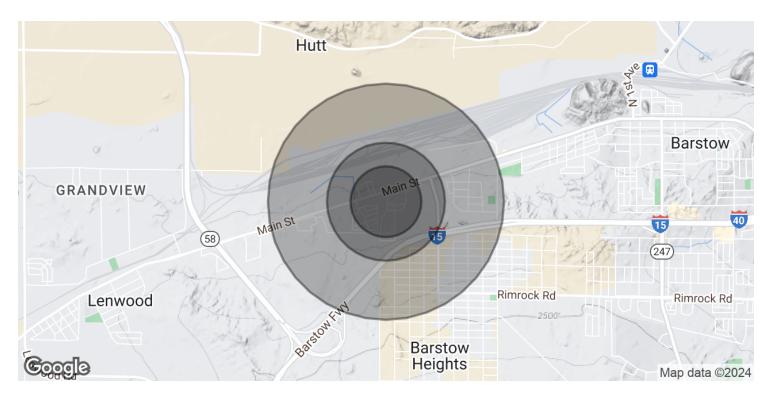

Barstow, CA 92311

| POPULATION                           | 0.3 MILES           | 0.5 MILES            | 1 MILE            |
|--------------------------------------|---------------------|----------------------|-------------------|
| Total Population                     | 276                 | 492                  | 1,624             |
| Average Age                          | 36                  | 36                   | 38                |
| Average Age (Male)                   | 34                  | 34                   | 37                |
| Average Age (Female)                 | 38                  | 38                   | 39                |
|                                      |                     |                      |                   |
|                                      |                     |                      |                   |
| HOUSEHOLDS & INCOME                  | 0.3 MILES           | 0.5 MILES            | 1 MILE            |
| HOUSEHOLDS & INCOME Total Households | <b>0.3 MILES</b> 96 | <b>0.5 MILES</b> 175 | <b>1 MILE</b> 570 |
|                                      |                     |                      |                   |
| Total Households                     | 96                  | 175                  | 570               |
| Total Households # of Persons per HH | 96<br>2.9           | 175<br>2.8           | 570<br>2.8        |

Demographics data derived from AlphaMap

Elizabeth Brown-Simone eabrown@lee-associates.com D 760.684.4247

Beniamin Kisliuk bkisliuk@lee-associates.com D 760.241.5211 x227