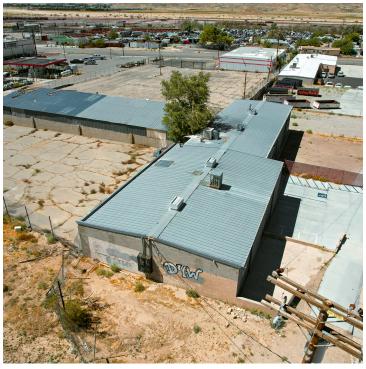

### PROPERTY OVERVIEW

Prime Industrial Building with Enhanced Features and Strategic Location.

This exceptional industrial property offers a rare combination of features, perfect for businesses seeking a versatile and well-equipped space. Situated near the 15 freeway and adjacent to railroad tracks, this property boasts seamless access for logistics and transportation.

### Key features include:

- 1.Excess Improved Gated Yard: A secure, expansive yard ideal for additional storage, equipment staging, or parking.
- 2.Three Separate APNs: Flexibility for future development, leasing, or resale, offering unique investment potential.
- 3.Ample Interior Storage: Designed to accommodate various storage needs with ample space to organize and manage inventory efficiently.
- 4. 220 x 3 Phase Power: Robust electrical infrastructure to support heavy machinery and industrial operations.

This property is an ideal choice for businesses in manufacturing, distribution, or logistics, offering both functional and strategic advantages. Don't miss this opportunity to secure a prime industrial space with unmatched features and accessibility.