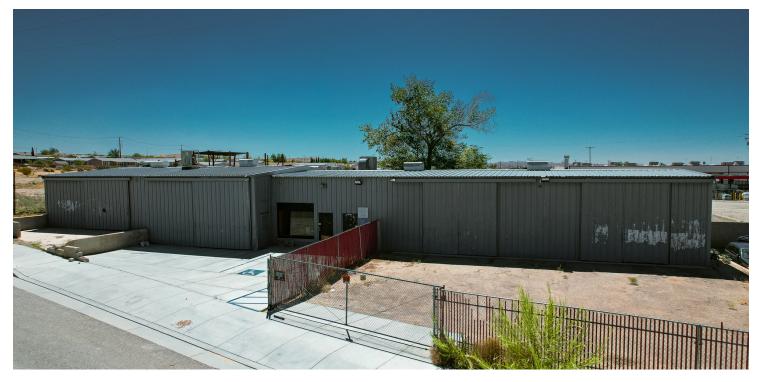

### PROPERTY OVERVIEW

Prime Industrial Building with Enhanced Features and Strategic Location.

This exceptional industrial property offers a rare combination of features, perfect for businesses seeking a versatile and well-equipped space. Situated near the 15 freeway and adjacent to railroad tracks, this property boasts seamless access for logistics and transportation.

### Key features include:

- 1.Excess Improved Gated Yard: A secure, expansive yard ideal for additional storage, equipment staging, or parking.
- 2.Three Separate APNs: Flexibility for future development, leasing, or resale, offering unique investment potential.
- 3.Ample Interior Storage: Designed to accommodate various storage needs with ample space to organize and manage inventory efficiently.
- 4. 220 x 3 Phase Power: Robust electrical infrastructure to support heavy machinery and industrial operations.

This property is an ideal choice for businesses in manufacturing, distribution, or logistics, offering both functional and strategic advantages. Don't miss this opportunity to secure a prime industrial space with unmatched features and accessibility.