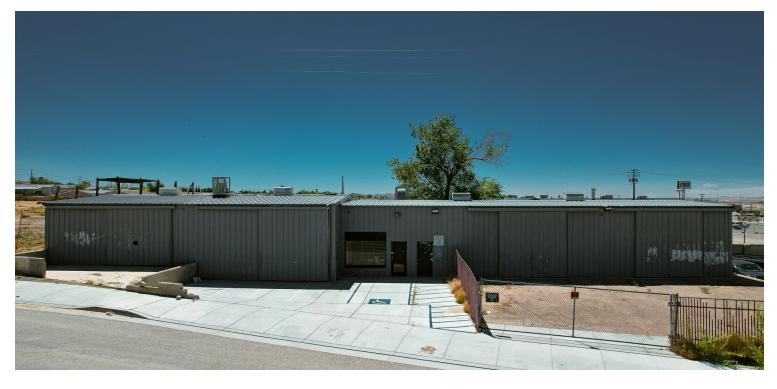

### PROPERTY OVERVIEW

Prime Industrial Building with Enhanced Features and Strategic Location.

This exceptional industrial property offers a rare combination of features, perfect for businesses seeking a versatile and well-equipped space. Situated near the 15 freeway and adjacent to railroad tracks, this property boasts seamless access for logistics and transportation.

### Key features include:

- 1.Excess Improved Gated Yard: A secure, expansive yard ideal for additional storage, equipment staging, or parking.
- 2.Three Separate APNs: Flexibility for future development, leasing, or resale, offering unique investment potential.
- 3.Ample Interior Storage: Designed to accommodate various storage needs with ample space to organize and manage inventory efficiently.
- 4. 220 x 3 Phase Power: Robust electrical infrastructure to support heavy machinery and industrial operations.

This property is an ideal choice for businesses in manufacturing, distribution, or logistics, offering both functional and strategic advantages. Don't miss this opportunity to secure a prime industrial space with unmatched features and accessibility.