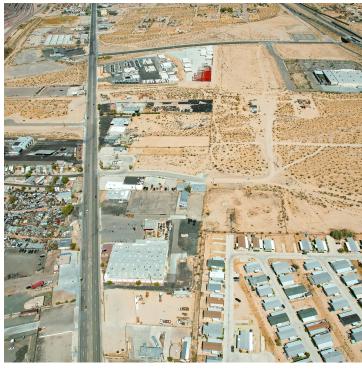

### PROPERTY INFORMATION

COUNTY: San Bernardino MARKET: Inland Empire SUBMARKET: High Desert

### PROPERTY OVERVIEW

Prime Industrial Building with Enhanced Features and Strategic Location.

This exceptional industrial property offers a rare combination of features, perfect for businesses seeking a versatile and well-equipped space. Situated near the 15 freeway and adjacent to railroad tracks, this property boasts seamless access for logistics and transportation.