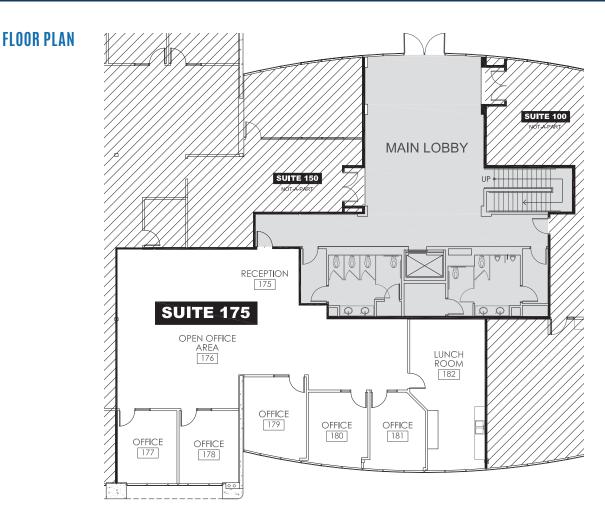

### **FOR LEASE :: ±3,022 SF** FIRST FLOOR OFFICE SPACE

#### **FEATURES:**

| High Image 2-Story Building                             |
|---------------------------------------------------------|
| • ±520' of Katella Avenue Frontage                      |
| Flexible Perimeter Office with Open Bay                 |
| Improvements to Suit                                    |
| • 4.0:1,000 Parking                                     |
| • Part of a Larger ±74,000 SF Building                  |
| See Reverse for Floor Plan                              |
| Call to show                                            |
| AMENITIES:                                              |
| 200-Acre Planned Development                            |
| People-Oriented Environment                             |
| Long-term Ownership with Commitment to Building Quality |
| Outstanding Labor Supply                                |
| • Expansion Flexibility                                 |
| • Minutes to San Diego (405). Garden Grove (22) and     |