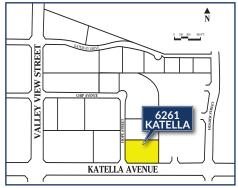

## 6261 KATELLA AVE SUITE 175 CYPRESS, CA

## FOR LEASE :: ±3,022 SF

6261 KATELLA AVENUE, SUITE 175 CYPRESS, CALIFORNIA WARLAND CYPRESS BUSINESS CENTER