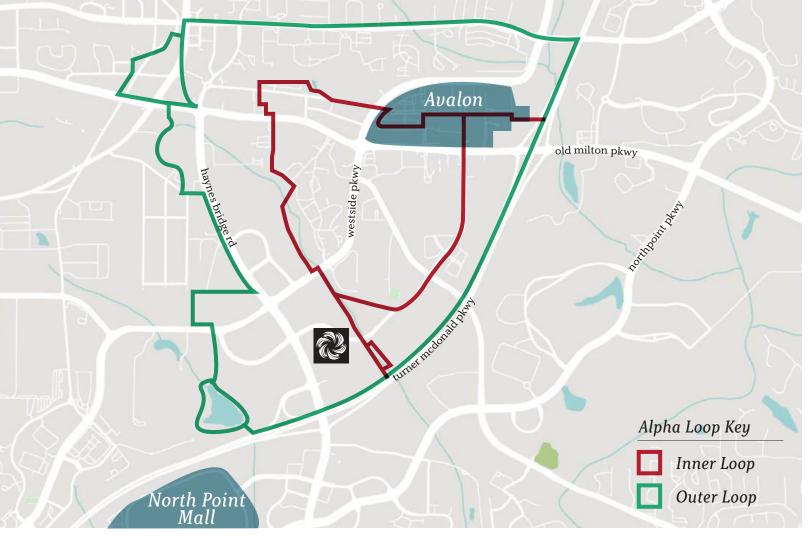

#### Alpha Loop

- The City of Alpharetta is constructing the Alpha Loop a multi-use path intended to connect people to activity centers, parks, and jobs by a network of multi-use trails.
- The Inner Loop passes by the front door of NorthWinds Office Park which will connect the Northwinds Complex to the Alpharetta City Center as well as Avalon.

#### Proximity to Avalon:

 Located less than 1 mile from Avalon via the newly extended NorthWinds Parkway.