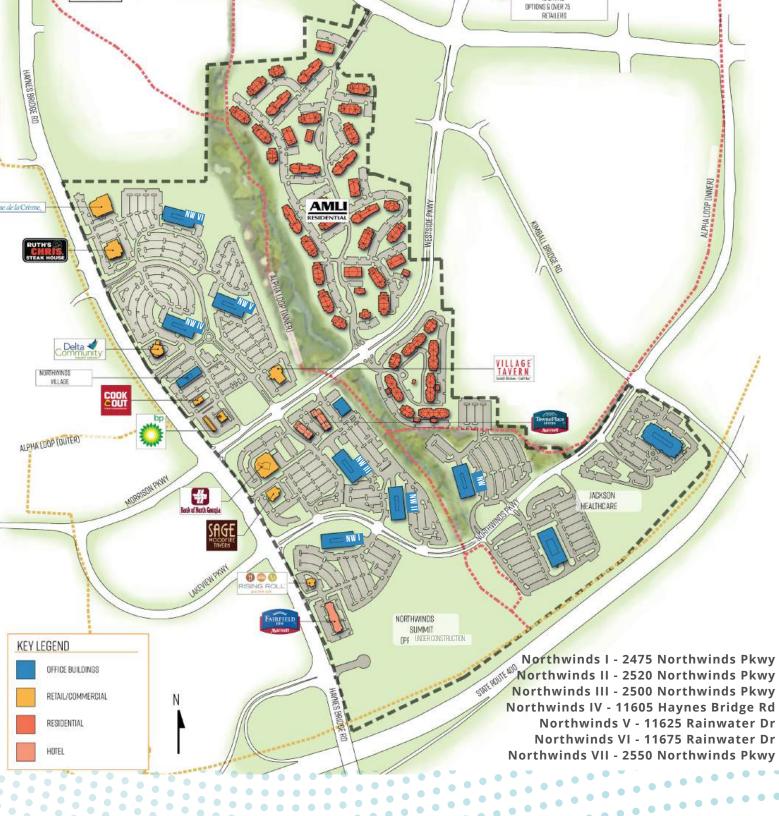

#### Alpha Loop

- The City of Alpharetta is constructing the Alpha Loop a multi-use path intended to connect people to activity centers, parks, and jobs by a network of multi-use trails.
- The Inner Loop passes by the front door of NorthWinds Office Park which will connect the Northwinds Complex to the Alpharetta City Center as well as Avalon.

#### Proximity to Avalon:

 Located less than 1 mile from Avalon via the newly extended NorthWinds Parkway.