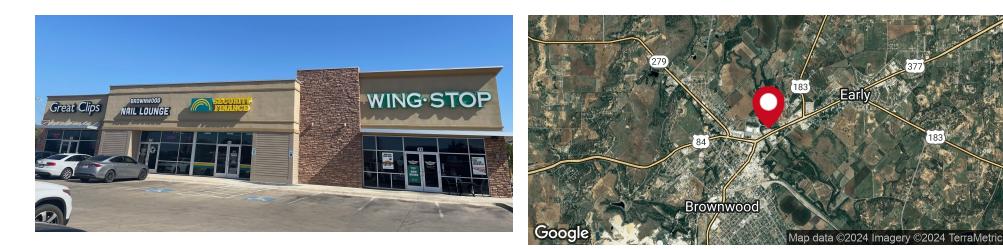

## **Retailer Map**

### **OFFERING SUMMARY PROPERTY OVERVIEW** Available SF: 1,200 SF - 4,800 SF Call For Rates Lease Rate: Lot Size: .835 Acres Year Built: 2024 **Building Size:** 6,400 SF

1,200-4,800 SF of Retail Space coming Fall 2024, Located on the Pecan Bayou that runs through Brownwood. New build will mirror existing building. An abundance of Parking Spaces. Newly Developed Retail Center with large fast-food chains surrounding.

#### **PROPERTY HIGHLIGHTS**

- Located on the Pecan Bayou River
- Ample Parking Available
  - Pre-Lease for Fall 2024
- TI Available
  - E Commerce St Traffic Count 23,400 VPD
  - End-cap tenant is Tropical Smoothie 1,600 SF
  - End-cap has potential for yard space/outdoor seating
  - Drive through available on both sides of the building