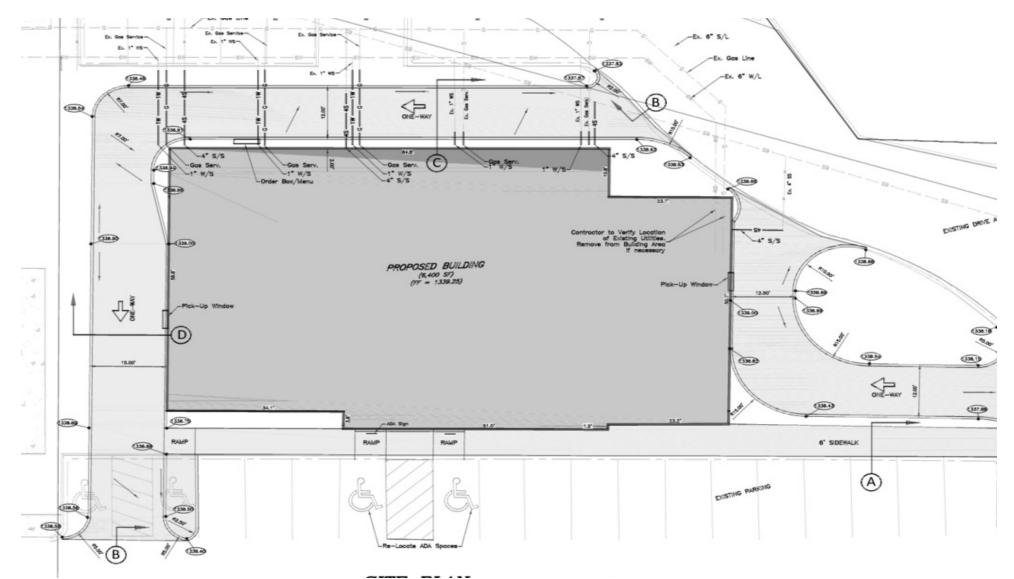

g Spaces. Newly Developed Retail Center with large fast-food chains surrounding.

#### **PROPERTY HIGHLIGHTS**

- Located on the Pecan Bayou River
- Ample Parking Available
  - Pre-Lease for Fall 2024
- TI Available
  - E Commerce St Traffic Count 23,400 VPD
  - End-cap tenant is Tropical Smoothie 1,600 SF
  - End-cap has potential for yard space/outdoor seating
  - Drive through available on both sides of the building



**Retail Property For Lease** 

## **Additional Photos**

L K G REALTY ADVISORS

436 E COMMERCE ST | BROWNWOOD, TX 76801



RICK LEMONS, CCIM Broker 979.221.2929 rlemons@lkgra.com



Retail Property For Lease

P.O. Box 9693 | College Station, TX 77842 | 979.221.2929 | http://kgra.com

## Site Plans

### L K G REALTY ADVISORS

#### 436 E COMMERCE ST | BROWNWOOD, TX 76801





## **Retailer Map**

# L K G REALTY ADVISORS

436 E COMMERCE ST | BROWNWOOD, TX 76801



**RICK LEMONS, CCIM** Broker 979.221.2929 rlemons@lkgra.com

**Retail Property For Lease**