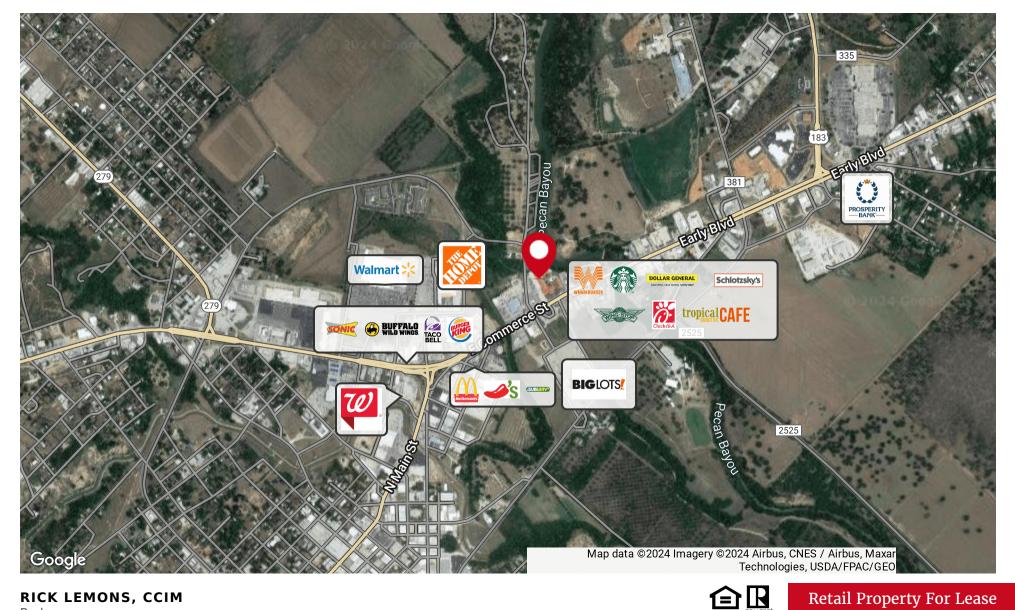

OPERTY HIGHLIGHTS**

- Located on the Pecan Bayou River
- Ample Parking Available
  - Pre-Lease for Fall 2024
- TI Available
  - E Commerce St Traffic Count 23,400 VPD
  - End-cap tenant is Tropical Smoothie 1,600 SF
  - End-cap has potential for yard space/outdoor seating
  - Drive through available on both sides of the building



**Retail Property For Lease** 

## **Additional Photos**

L K G REALTY ADVISORS

436 E COMMERCE ST | BROWNWOOD, TX 76801



RICK LEMONS, CCIM Broker 979.221.2929 rlemons@lkgra.com



Retail Property For Lease

P.O. Box 9693 | College Station, TX 77842 | 979.221.2929 | http://kgra.com

## Site Plans

### L K G REALTY ADVISORS

#### 436 E COMMERCE ST | BROWNWOOD, TX 76801





## **Retailer Map**

# L K G REALTY ADVISORS

436 E COMMERCE ST | BROWNWOOD, TX 76801



**RICK LEMONS, CCIM** Broker 979.221.2929 rlemons@lkgra.com

**Retail Property For Lease**