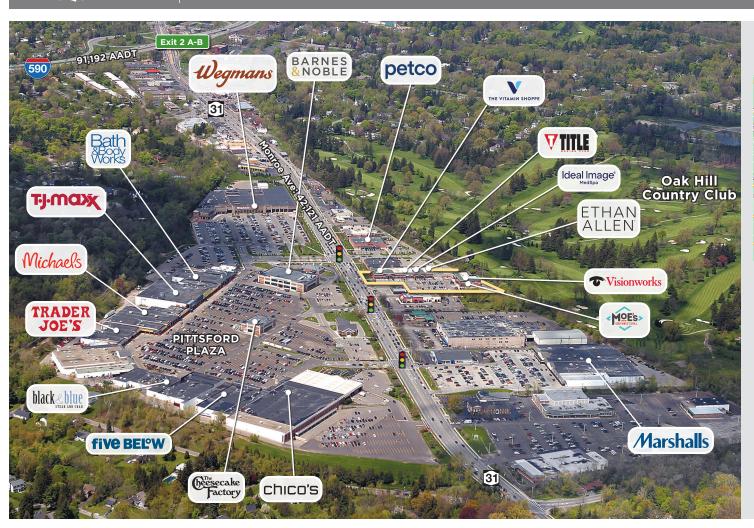

#### **ABOUT THE CENTER**

- Pittsford Square fulfills the shopping needs of an exceptionally affluent market, where residents within a three-mile radius earn an average household income of over \$145,000
- The center is situated on Monroe Avenue, directly off I-590, in a thriving retail hub that includes top brands, like Wegmans, Trader Joe's, Marshalls, TJ Maxx, The Cheesecake Factory and Barnes & Noble
- Adjacent to Oak Hill Country Club, one of the finest golf courses in America, and surrounded by other top golf clubs