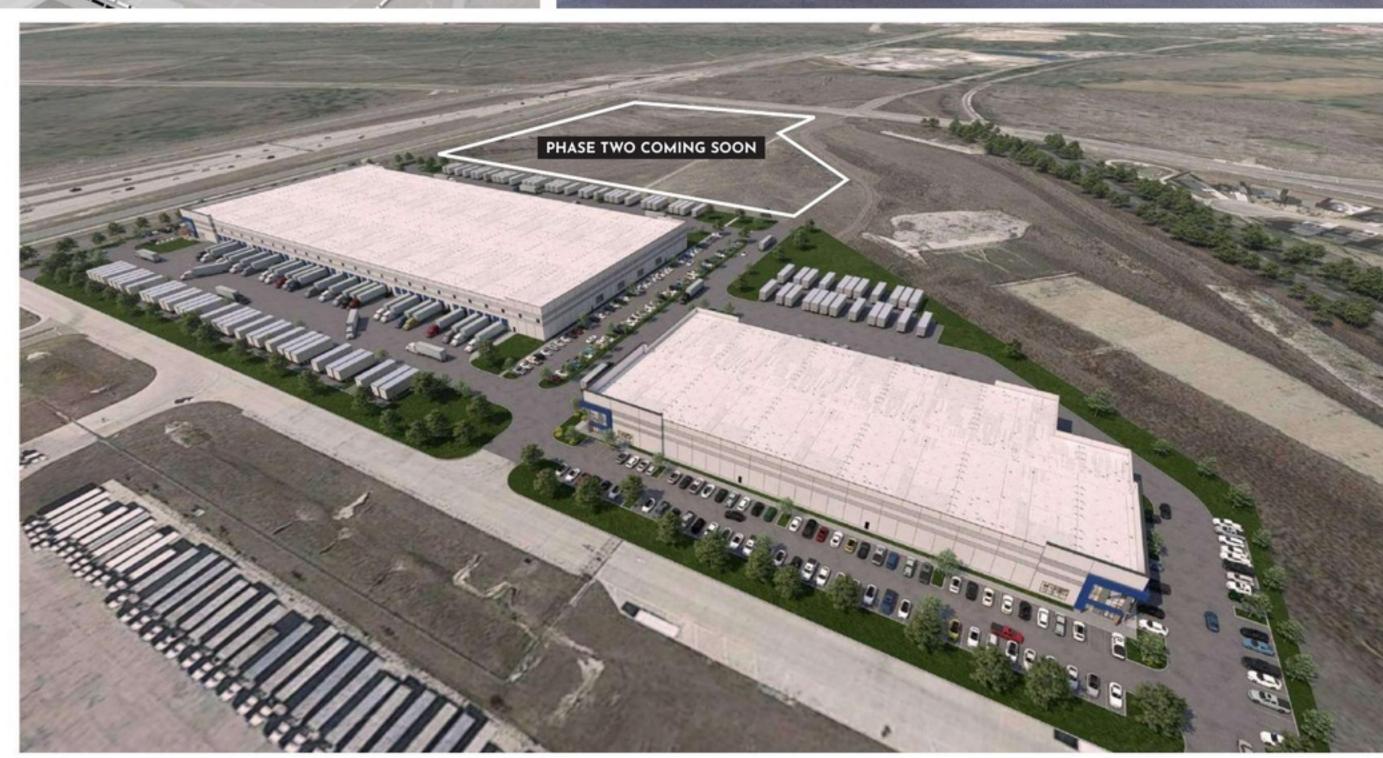

657,345 SF

Four Building Master Planned Logistics Park Phase 1 Delivering Q2 2024

## Wildhorse Point:

JLL is pleased to present for lease
Wildhorse Point; a four building 657,345
total square foot master planned logistics
park uniquely located with unparalleled
access to US 290 and Texas 130 in the Austin
Region. The Class A development features
state-of-the art design with multiple access
points and the ability to demise or offer a
single tenant, stand-alone, secured facility.

Delivering in Q2 2024, Phase 1 offers rearload and cross-dock configurations with dedicated trailer parking that can cater to a wide variety of industrial users ranging 35,000 - 265,066 SF.