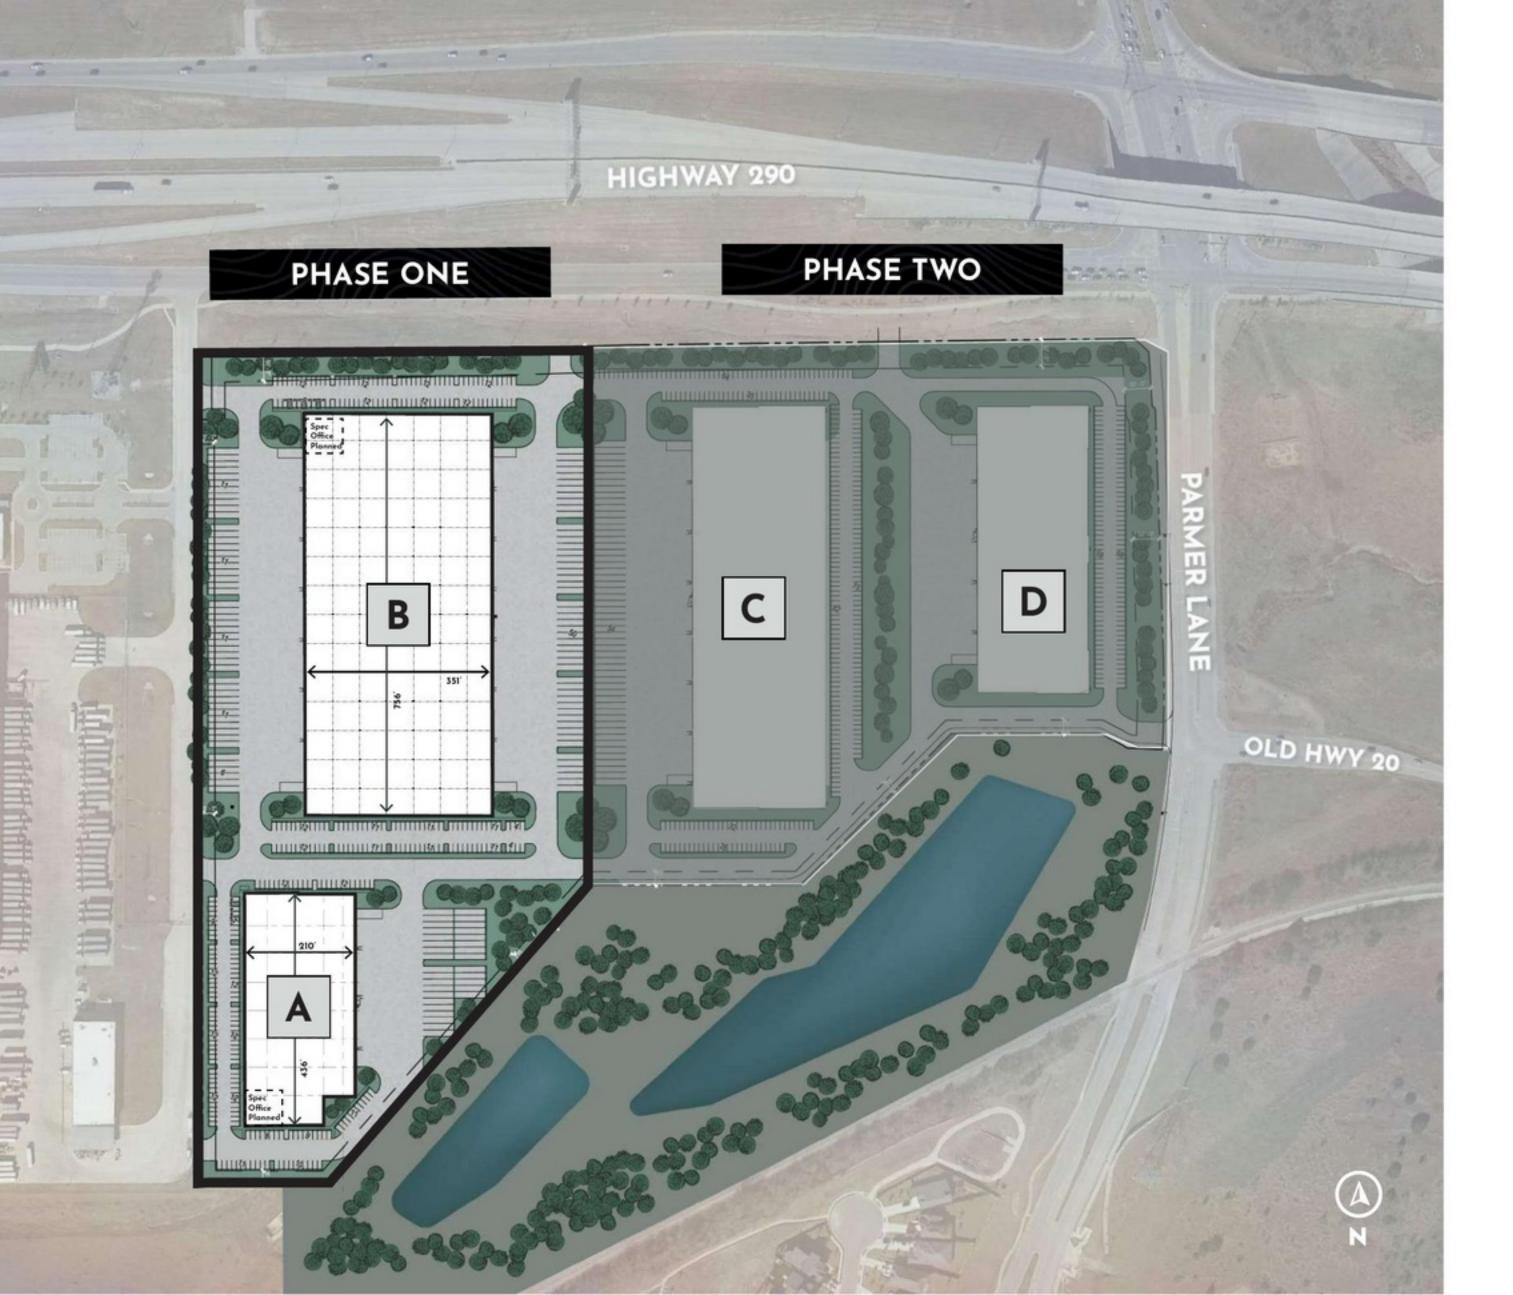

### **PROPERTY DETAILS**

| PHASE ONE UNDER CONSTRUCTION |
|------------------------------|
| BLDG A                       |
| 88,212 SF                    |
| BLDG BLDG                    |
| 265,066 SF                   |
|                              |
| PHASE TWO<br>PLANNED         |
| C —                          |
| 189,832 SF                   |
| D —                          |
| 114,235 SF                   |
| TOTAL —                      |
| 657,345 SF                   |

Delivering in Q2 2024, Phase 1 offers rearload and cross-dock configurations with dedicated trailer parking that can cater to a wide variety of industrial users ranging 35,000 - 265,066 SF.