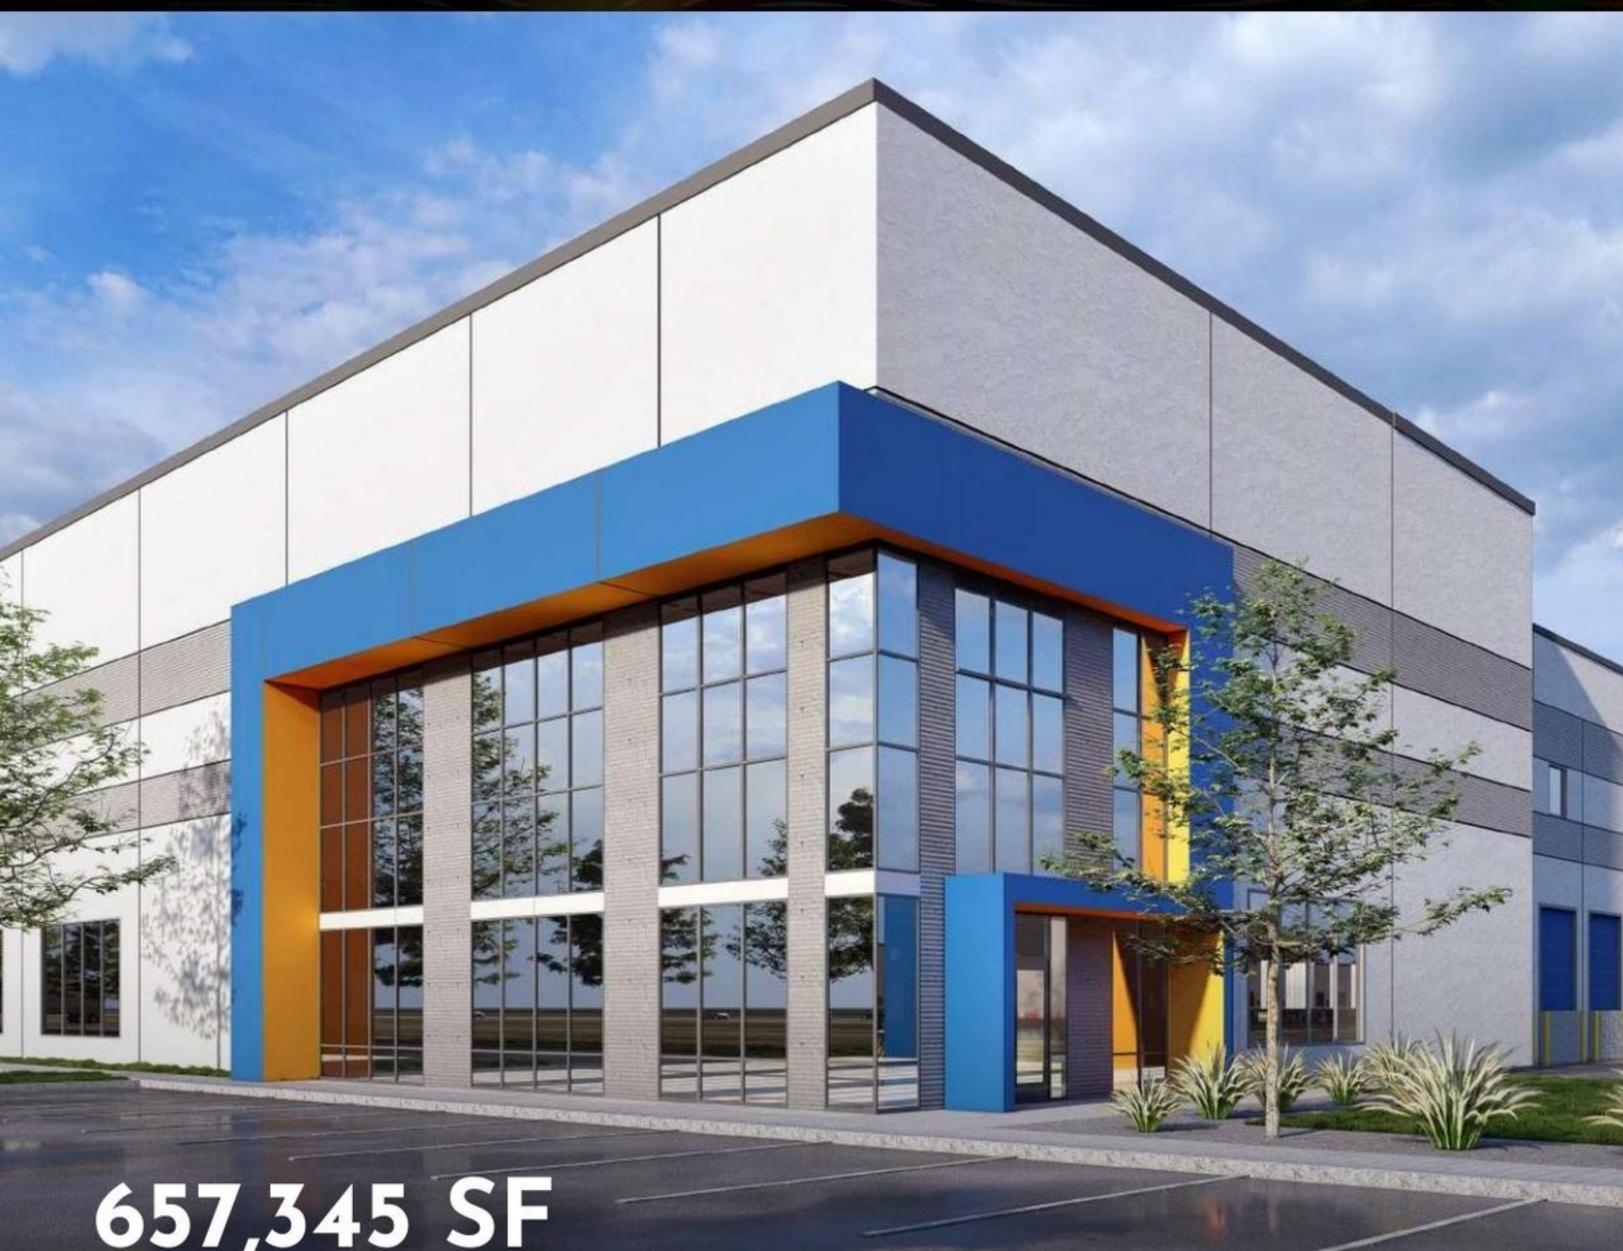

657,345 SF

Four Building Master Planned Logistics Park Phase 1 Delivering Q2 2024

Delivering in Q2 2024, Phase 1 offers rearload and cross-dock configurations with dedicated trailer parking that can cater to a wide variety of industrial users ranging 35,000 - 265,066 SF.