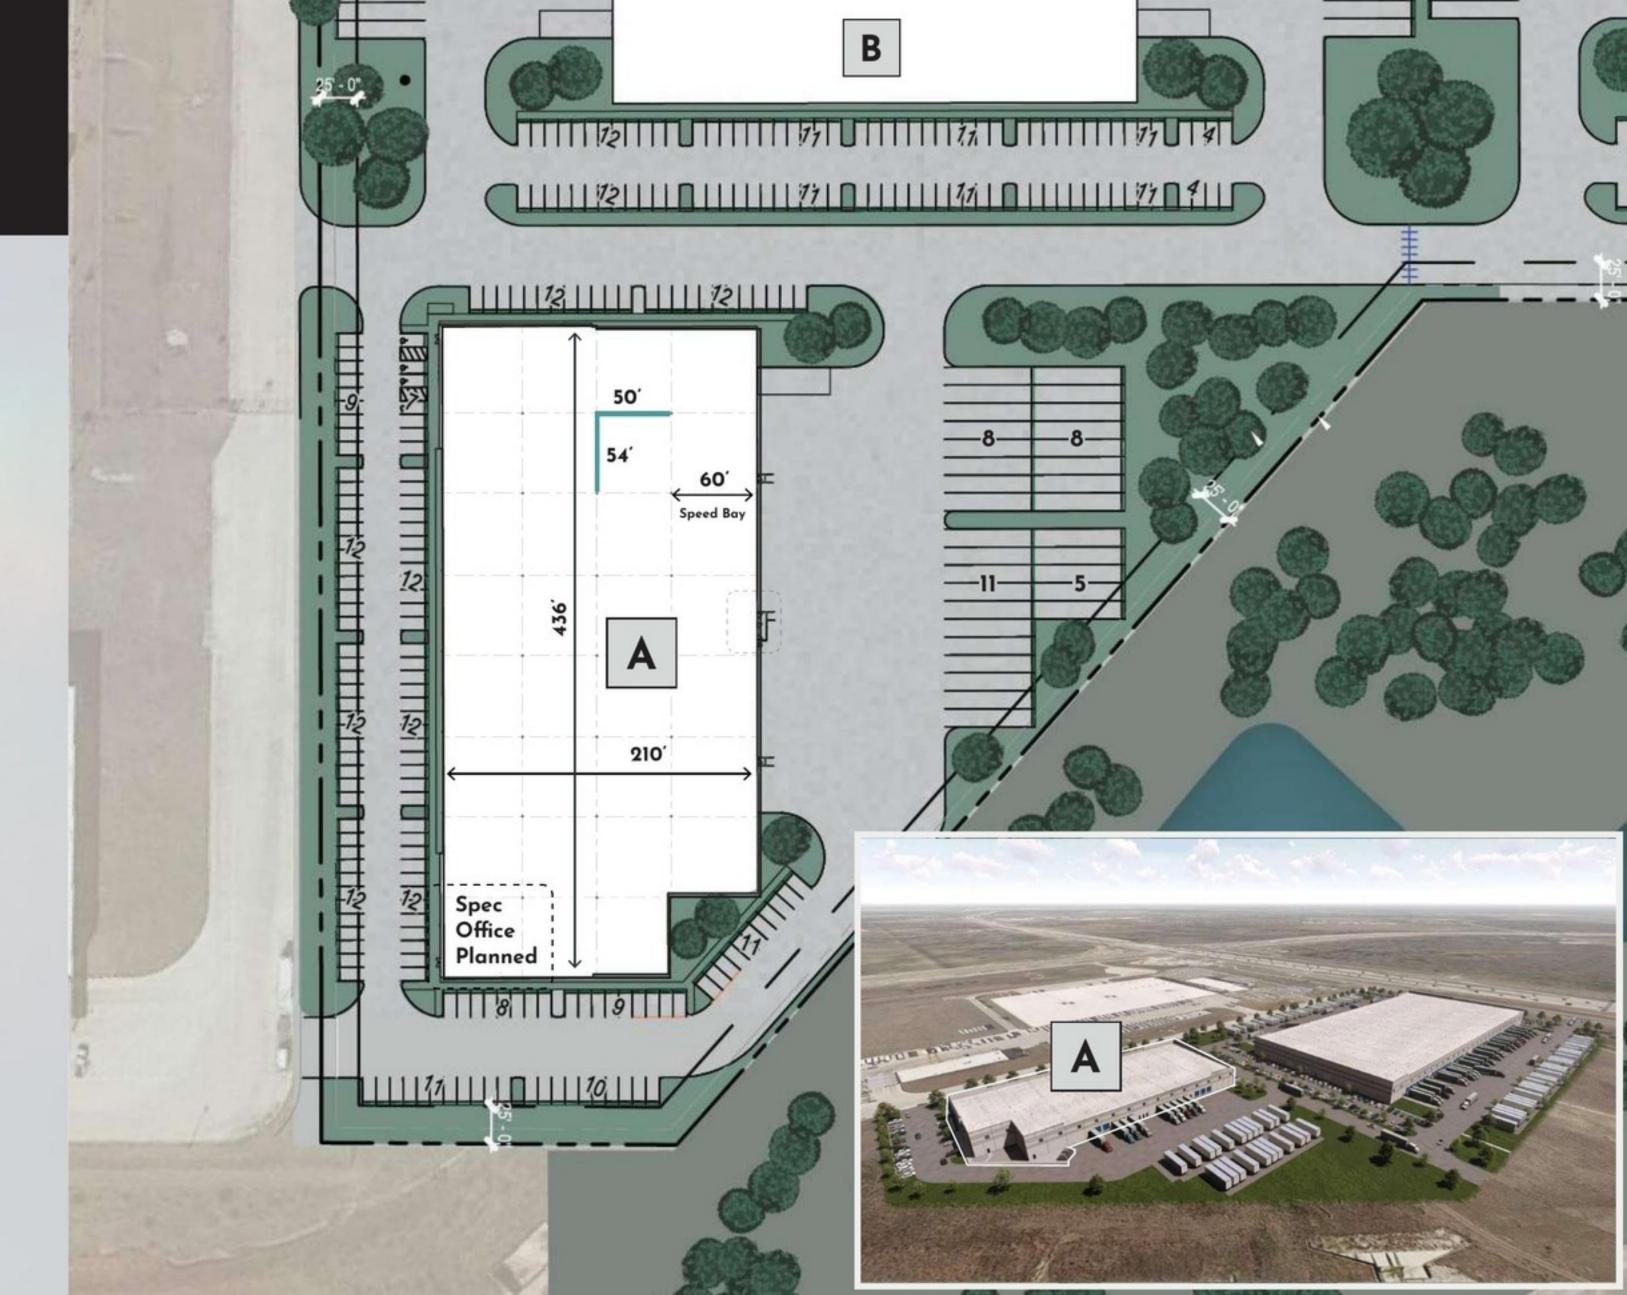

Available Space:

88,212 SF

Configuration:

Rear Load

Clear Height:

32'

Bay Size:

50' x 54' with 60' Speed Bay

**Building Dimension:** 

210' x 436'

Truck Court Depth:

125'

**Dock Doors:** 

2

Drive - In Doors:

Auto Parking:

161

Trailer Parking:

32

Sprinkler:

ESFR

Power:

2,500 Amps