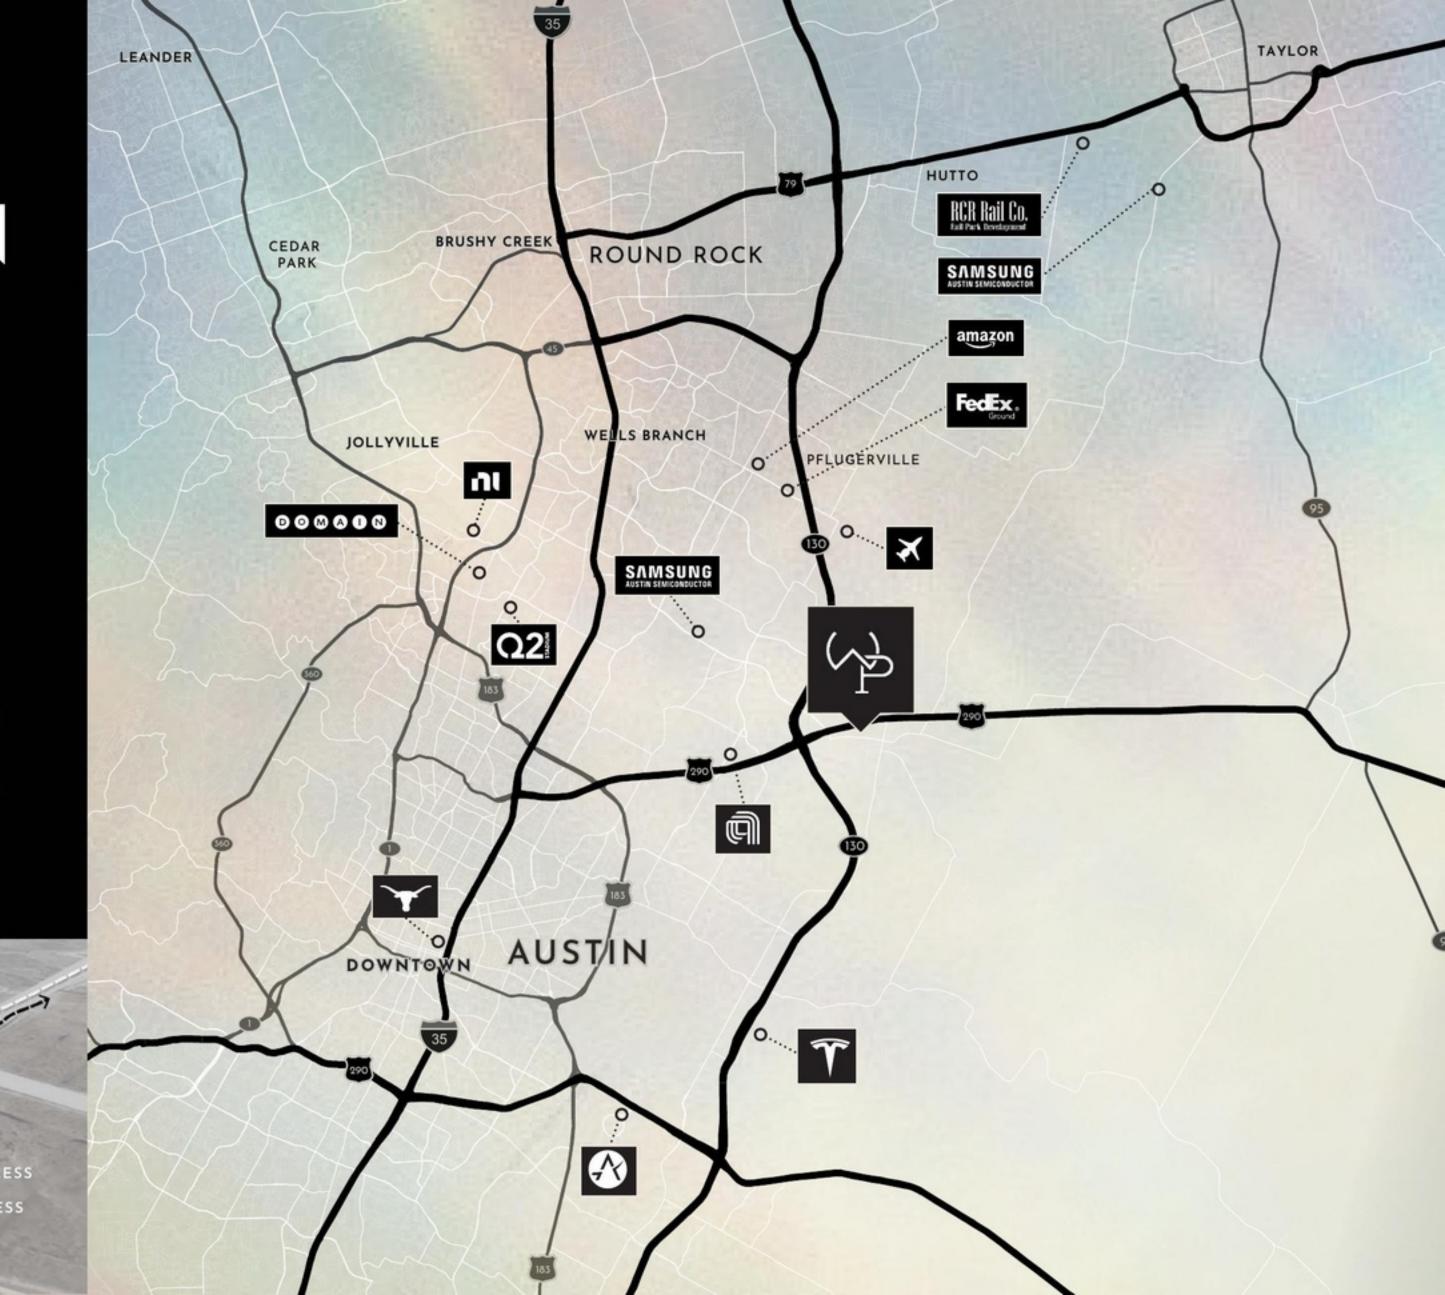

## LOCATION

**AUSTIN** 

**EXECUTIVE** 

AIRPORT 8 MINS | 4 MILES

**AUSTIN** 

21 MINS | 15 MILES

ABIA AIRPORT

16 MINS | 17 MILES

SAN ANTONIO

1 HR 33 MINS | 106 MILES

HOUSTON

2 HRS 23 MINS | 150 MILES

DALLAS

2 HRS 45 MINS | 180 MILES

THE DOMAIN

14 MINS | 15 MILES