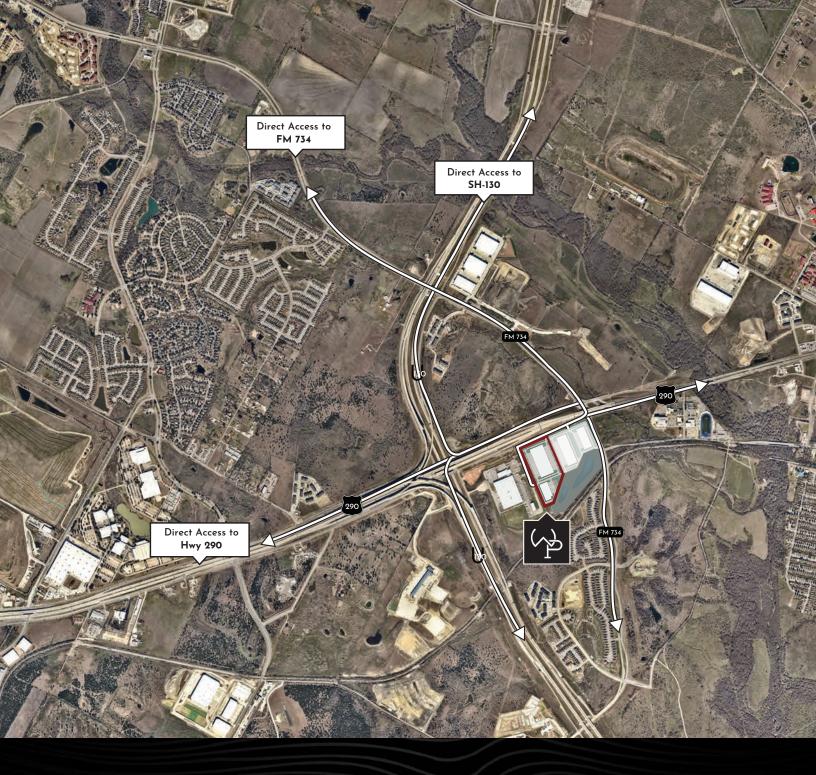

## Wildhorse Point:

JLL is pleased to present for lease
Wildhorse Point; a four building 657,345
total square foot master planned logistics
park uniquely located with unparalleled
access to US 290 and Texas 130 in the Austin
Region. The Class A development features
state-of-the art design with multiple access
points and the ability to demise or offer a
single tenant, stand-alone, secured facility.

## LOCATION

**AUSTIN** 

**EXECUTIVE** 

AIRPORT 8 MINS | 4 MILES

**AUSTIN** 

21 MINS | 15 MILES

ABIA AIRPORT

16 MINS | 17 MILES

SAN ANTONIO

1 HR 33 MINS | 106 MILES

HOUSTON

2 HRS 23 MINS | 150 MILES

DALLAS

2 HRS 45 MINS | 180 MILES

THE DOMAIN

14 MINS | 15 MILES