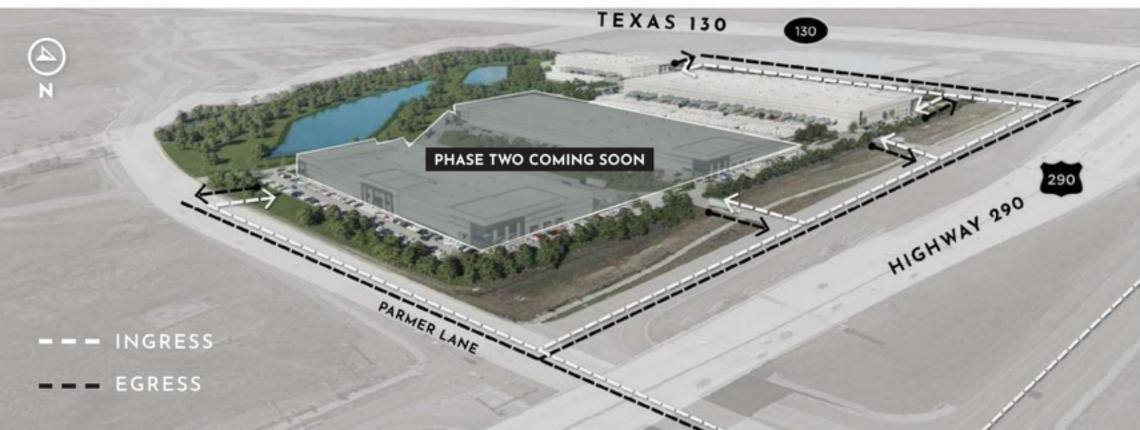

### **PROPERTY DETAILS**

| PHASE ONE UNDER CONSTRUCTION |
|------------------------------|
| BLDG A                       |
| 88,212 SF                    |
| BLDG BLDG                    |
| 265,066 SF                   |
|                              |
| PHASE TWO<br>PLANNED         |
| C —                          |
| 189,832 SF                   |
| D —                          |
| 114,235 SF                   |
| TOTAL —                      |
| 657,345 SF                   |

## LOCATION

**AUSTIN** 

**EXECUTIVE** 

AIRPORT 8 MINS | 4 MILES

**AUSTIN** 

21 MINS | 15 MILES

ABIA AIRPORT

16 MINS | 17 MILES

SAN ANTONIO

1 HR 33 MINS | 106 MILES

HOUSTON

2 HRS 23 MINS | 150 MILES

DALLAS

2 HRS 45 MINS | 180 MILES

THE DOMAIN

14 MINS | 15 MILES