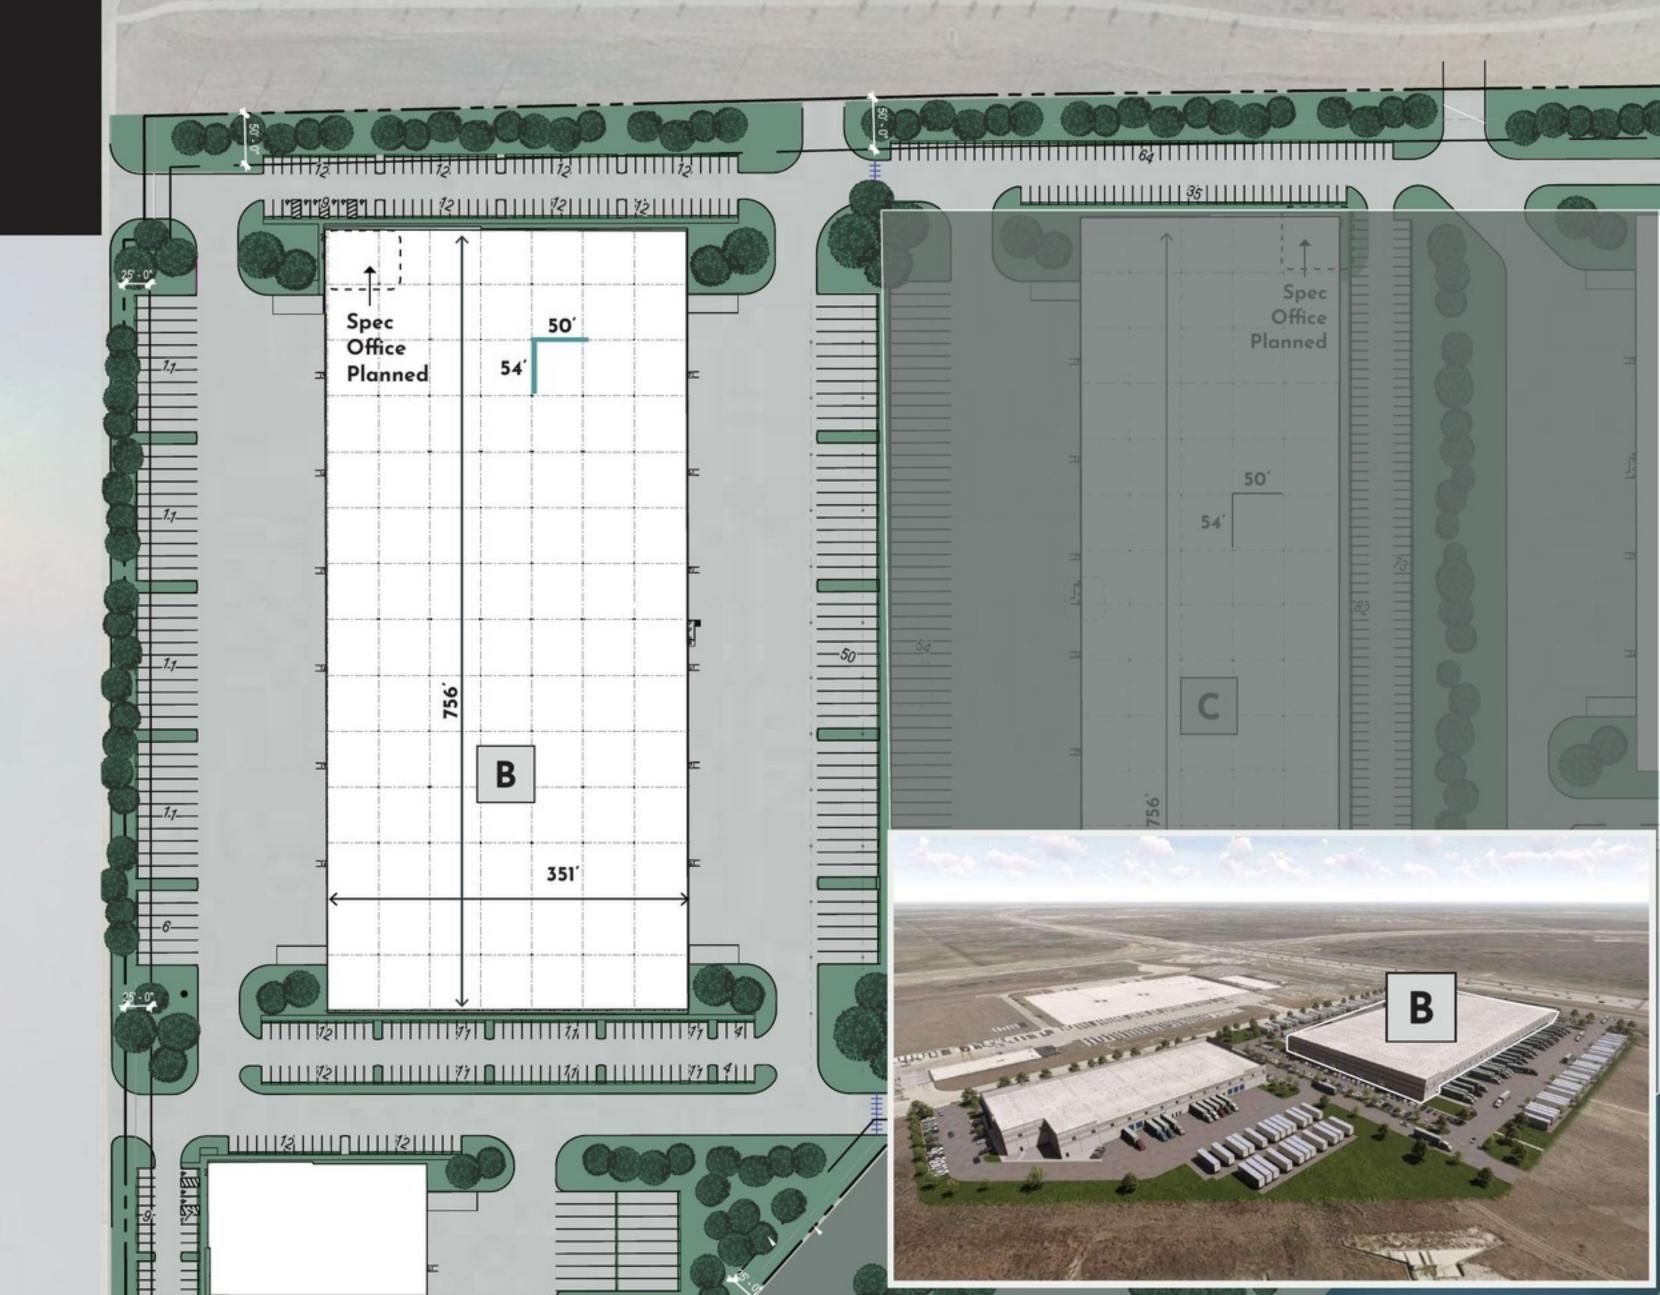

# BUILDING 265,066 SF

Available Space:

265,066 SF

Configuration:

Cross Dock

Clear Height:

36'

Bay Size:

50' x 54'

**Building Dimension:** 

351' x 756'

Truck Court Depth:

125'

Dock Doors:

75

Drive - In Doors:

4

Auto Parking:

188

Trailer Parking:

100

Sprinkler:

ESFR

Power:

2,500 Amps