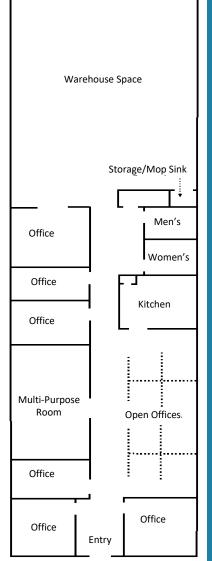

### **Property Details:**

- 6,500 SF Retail / Flex Space Available
- Up to 17' Clear Ceiling Height in Warehouse
- Includes Six Large Individual Offices and an Open Office Area
- Close Access to I-295 & I-95 via Chamberlayne Road
- Join Tenants Like Dollar General, Brunetti's Express 301, Atlee Chiropractic Center, Senior Helpers, and Restoration Church
- Asking Lease Rate: \$10 / SF NNN