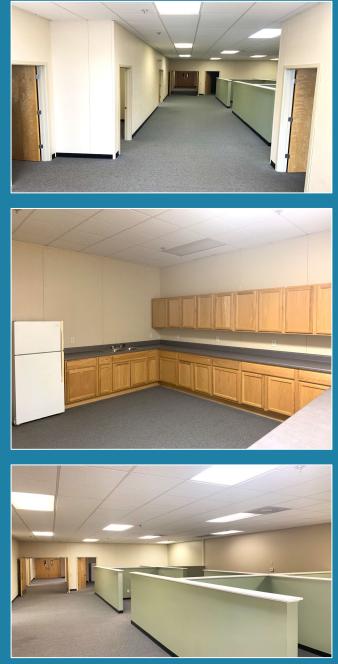

### **Property Details:**

- 6,500 SF Retail / Flex Space Available
- Up to 17' Clear Ceiling Height in Warehouse
- Includes Six Large Individual Offices and an Open Office Area
- Close Access to I-295 & I-95 via Chamberlayne Road
- Join Tenants Like Dollar General, Brunetti's Express 301, Atlee Chiropractic Center, Senior Helpers, and Restoration Church
- Asking Lease Rate: \$10 / SF NNN