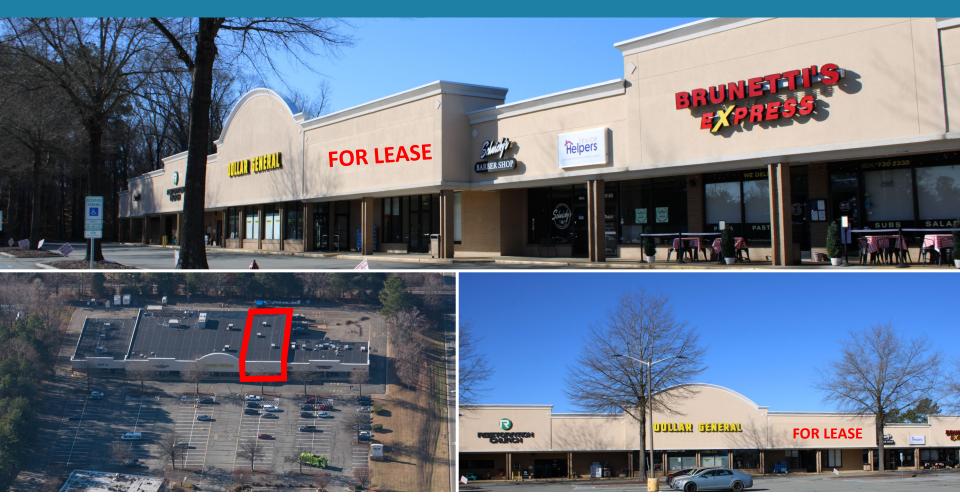

### **Atlee Square Shopping Center**

9161 B Atlee Road | Mechanicsville (Hanover County), VA 23116

For Lease: Retail / Flex Space 6,500 SF Available

Parker Hall (804) 339-7639 | parker@ccrealtyllc.com Terry Earnest, CCIM (804) 651-0274 | terry@ccrealtyllc.com

### **Property Details:**

- 6,500 SF Retail / Flex Space Available
- Up to 17' Clear Ceiling Height in Warehouse
- Includes Six Large Individual Offices and an Open Office Area
- Close Access to I-295 & I-95 via Chamberlayne Road
- Join Tenants Like Dollar General, Brunetti's Express 301, Atlee Chiropractic Center, Senior Helpers, and Restoration Church
- Asking Lease Rate: \$10 / SF NNN