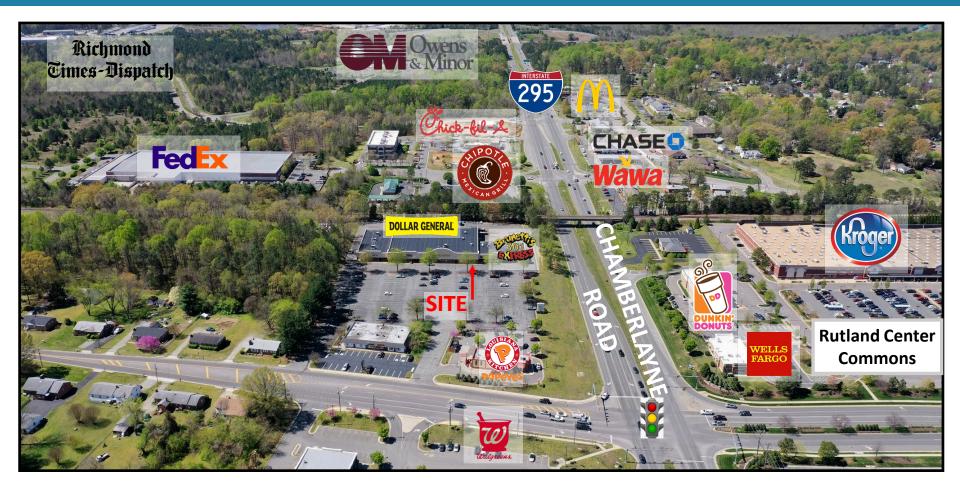

### **Property Details:**

- 6,500 SF Retail / Flex Space Available
- Up to 17' Clear Ceiling Height in Warehouse
- Includes Six Large Individual Offices and an Open Office Area
- Close Access to I-295 & I-95 via Chamberlayne Road
- Join Tenants Like Dollar General, Brunetti's Express 301, Atlee Chiropractic Center, Senior Helpers, and Restoration Church
- Asking Lease Rate: \$10 / SF NNN

Join the rapidly expanding commercial and residential communities in Hanover County, next to Rutland Center Commons.