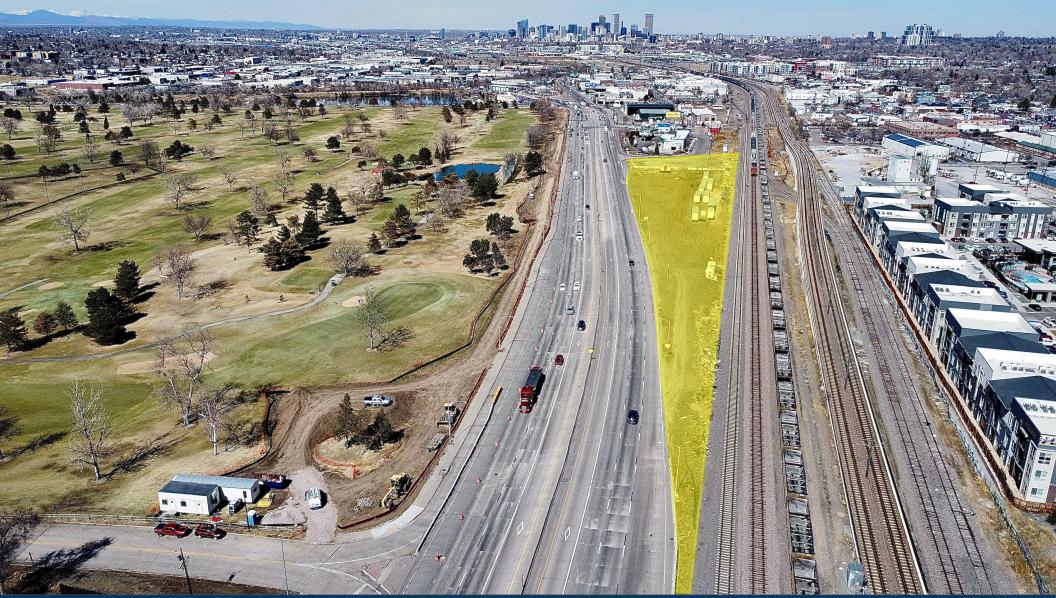

### **HIGHLIGHTS**

Rel

- > 90,000+ Vehicles Per Day
- > Easy Access to I-25

- Prime Central Denver Location
- > 760' Frontage (S. Santa Fe)

#### 1700 S Santa Fe Dr, Denver, CO, 80223