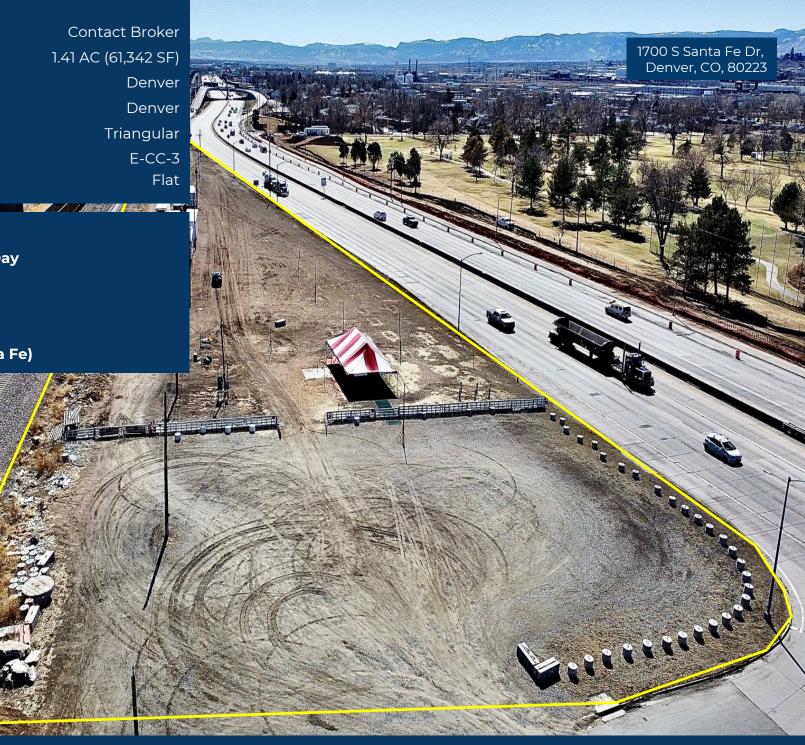

### Tanner Digby President

O: 720-843-1330 Ex. 2 M: 720-402-7578 Tanner@DigbyCommercial.com

www.DigbyCommercial.com

| OFFERING SUMMARY |                     |
|------------------|---------------------|
| Sale Price       | Contact Broker      |
| Lot Size         | 1.41 AC (61,342 SF) |
| County           | Denver              |
| City             | Denver              |
| Shape            | Triangular          |
| Zoning           | E-CC-3              |
| Topography       | Flat                |

### **HIGHLIGHTS**

Rel

- > 90,000+ Vehicles Per Day
- > Easy Access to I-25

- Prime Central Denver Location
- > 760' Frontage (S. Santa Fe)

#### 1700 S Santa Fe Dr, Denver, CO, 80223