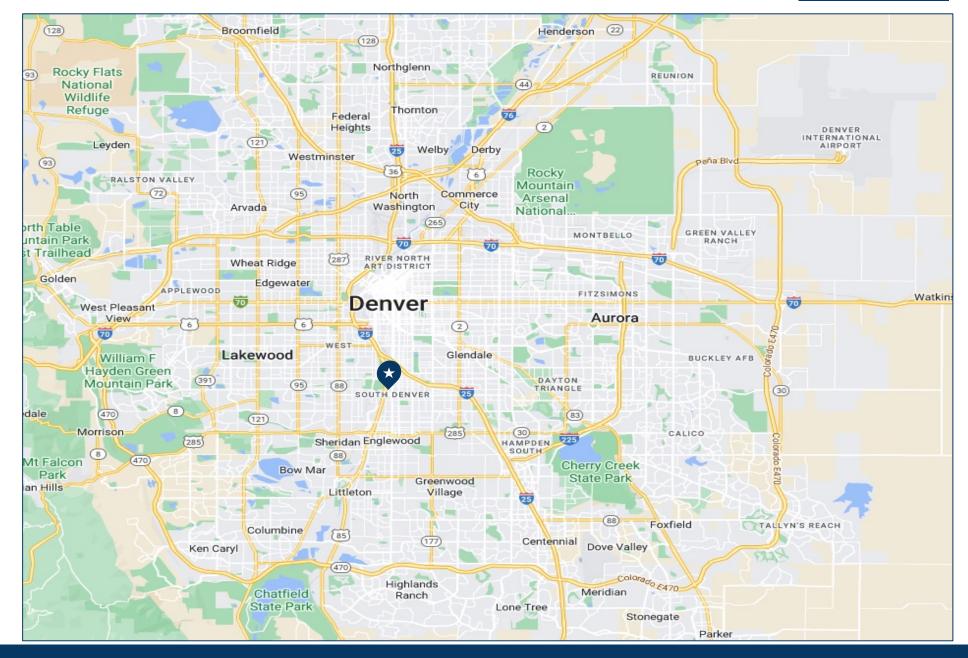

# LAND | FOR SALE

# 1700 S SANTA FE DRIVE DENVER, CO, 80223



Presented by:

### Tanner Digby President

O: 720-843-1330 Ex. 2 M: 720-402-7578 Tanner@DigbyCommercial.com



www.DigbyCommercial.com

| OFFERING SUMMARY |                     |
|------------------|---------------------|
| Sale Price       | Contact Broker      |
| Lot Size         | 1.41 AC (61,342 SF) |
| County           | Denver              |
| City             | Denver              |
| Shape            | Triangular          |
| Zoning           | E-CC-3              |
| Topography       | Flat                |

1

### **HIGHLIGHTS**

Rel

- > 90,000+ Vehicles Per Day
- > Easy Access to I-25

- Prime Central Denver Location
- > 760' Frontage (S. Santa Fe)



# Location Map

#### 1700 S Santa Fe Dr, Denver, CO, 80223



#### 720-843-1330 | 15000 W 44<sup>th</sup> Ave STE C Golden, CO 80403 | www.DigbyCommercial.com

© 2022 Digby Commercial Advisors. The information contained herein has been obtained from sources reliable but has not been verified for accuracy or completeness. Any reliance on this information is solely at your own risk. Use of these images without the express written consent of the owner is prohibited