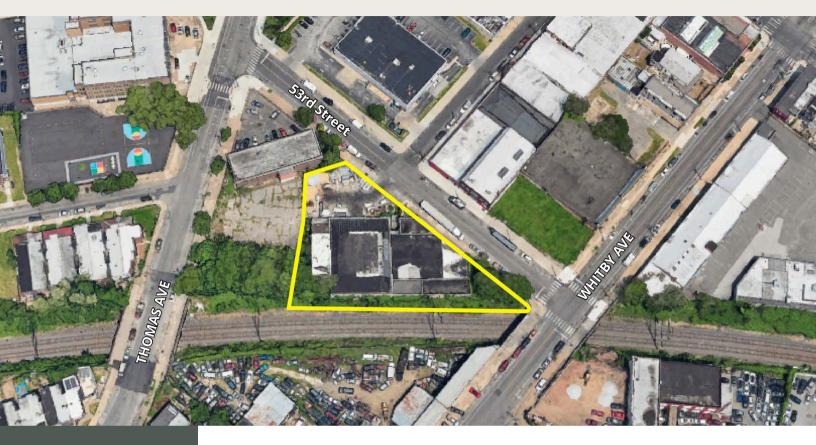

# 820 S 53rd Street

PHILADELPHIA, PA 19143

+/- 38,000 SF WAREHOUSE & +/- 4,800 SF OFFICE AVAILABLE

#### **PROPERTY HIGHLIGHTS**

Two interconnected warehouse buildings totaling +/- 38,000 SF

+/- 30,000 SF column free warehouse building

+/- 8,000 SF Warehouse best suited for storage with ramp access to main building

14' Clear heights throughout

Large 20' x 13' drive-in door

Additional +/- 4,800 SF building currently used as 1st floor hardware store and 2nd floor office

Sits on 46,959 SF of land

Zoned ICMX

Gated entrance with outside storage and parking