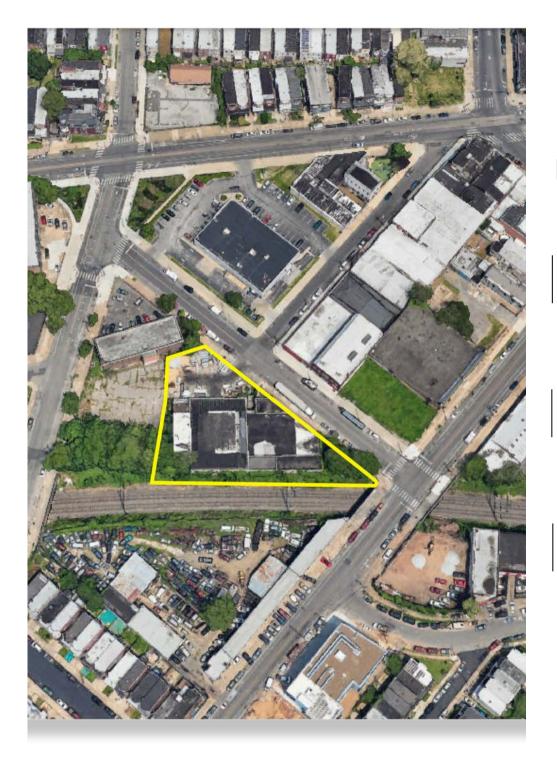

14' Clear heights throughout

Large 20' x 13' drive-in door

Additional +/- 4,800 SF building currently used as 1st floor hardware store and 2nd floor office

Sits on 46,959 SF of land

Zoned ICMX

Gated entrance with outside storage and parking