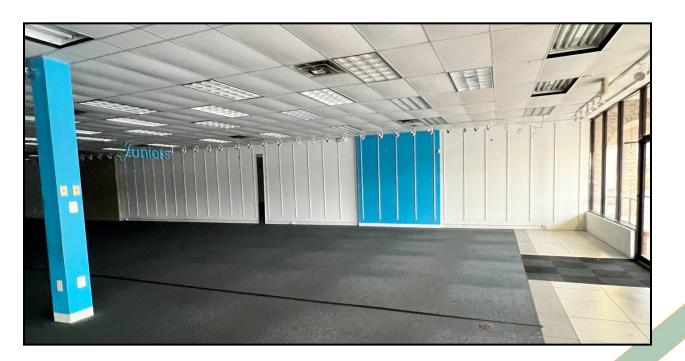

# **SPACE FOR SUBLEASE**

- 2,100 SF available now
- · Warm shell condition
- \$28.50 NNN PSF (CAM ~ \$3.85 PSF)
- Term flexible through January 31, 2034

# **SPACE FOR SUBLEASE**

- 2,100 SF available now
- · Warm shell condition
- \$28.50 NNN PSF (CAM ~ \$3.85 PSF)

• Term flexible through January 31, 2034

NA

**POTOMAC MILLS**