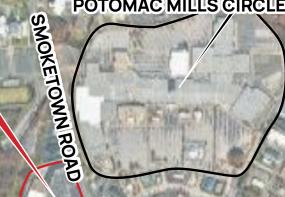

as Apple, Wegmans, REI, Wawa, Chipotle, Savers, Staples, Nordstrom Rack, Costco, IKEA, and Lowes, it stands as a cornerstone of the area's commercial landscape.

## **DEMOGRAPHICS**

|                    | 1 MILE                   | 3 MILES   | 5 MILES   |
|--------------------|--------------------------|-----------|-----------|
| Population         | 7,738                    | 128,706   | 248,001   |
| Daytime Population | 11,761                   | 67,333    | 127,610   |
| Household Income   | \$117,118                | \$123,416 | \$129,645 |
| Traffic Counts     | 52,000 on Smoketown Road |           |           |

#### OTHER NOTABLE NEARBY BUSINESSES















# **PRINCE WILLIAM SQUARE SHOPPING CENTER**











ABC JOANN

# POTOMAC FESTIVAL II







# POTOMAC MILLS CIRCLE



# OPITZ BLVD



#### **POTOMAC MILLS**

















**JCPenney** 







### **POTOMAC FESTIVALI**







**MATTRESSFIRM** 



# **SPACE FOR SUBLEASE**

- 2,100 SF available now
- · Warm shell condition
- \$28.50 NNN PSF (CAM ~ \$3.85 PSF)

• Term flexible through January 31, 2034

NA





**POTOMAC MILLS**