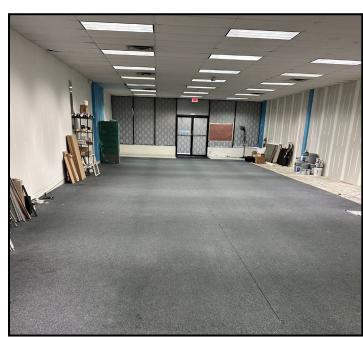

# **SPACE FOR SUBLEASE**

- 2,100 SF available now
- · Warm shell condition
- \$28.50 NNN PSF (CAM ~ \$3.85 PSF)
- Term flexible through January 31, 2034

# **SPACE FOR SUBLEASE**

- 2,100 SF available now
- · Warm shell condition
- \$28.50 NNN PSF (CAM ~ \$3.85 PSF)

• Term flexible through January 31, 2034

NA

**POTOMAC MILLS**