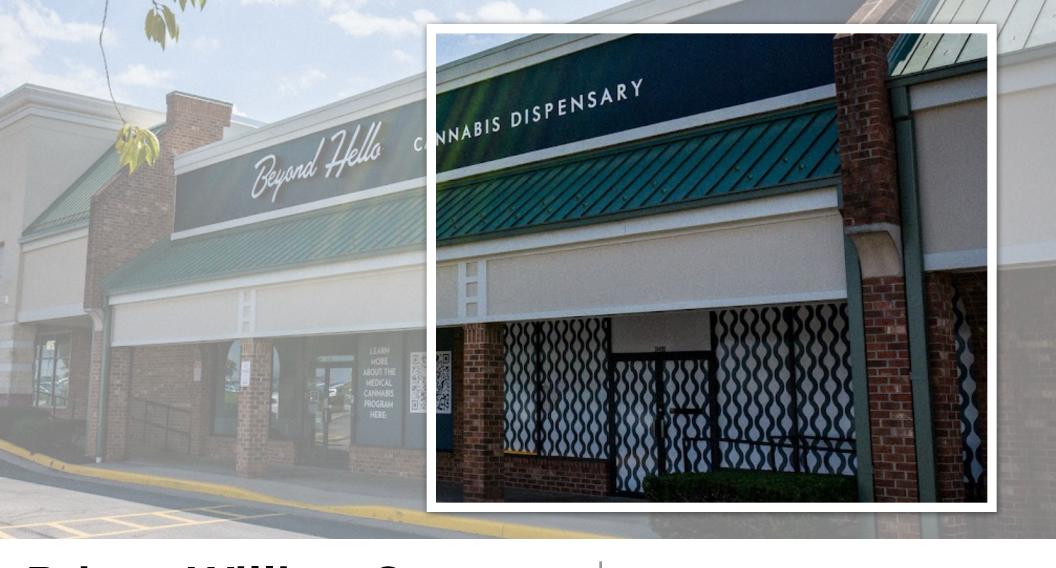

# Prince William Square Shopping Center

14400 Smoketown Rd, Woodbridge, VA 22192

# **SPACE FOR SUBLEASE**

- 2,100 SF available now
- · Warm shell condition
- \$28.50 NNN PSF (CAM ~ \$3.85 PSF)
- Term flexible through January 31, 2034