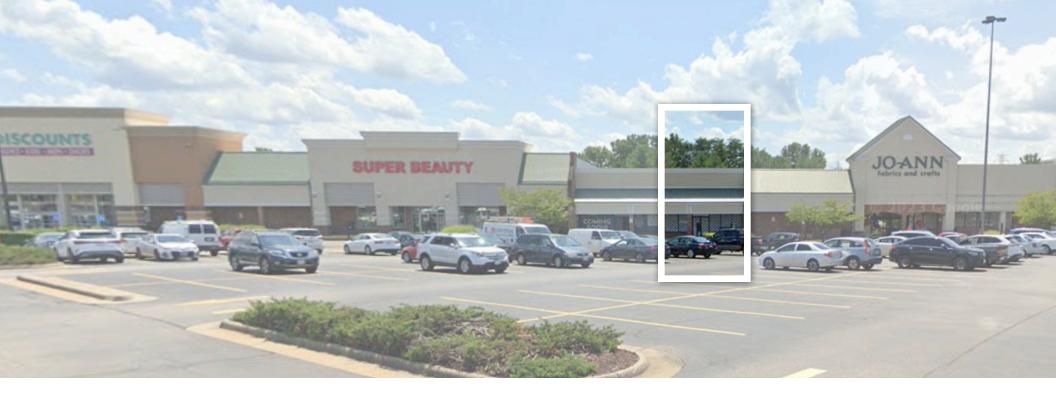

# Prince William Square Shopping Center

14400 Smoketown Rd, Woodbridge, VA 22192

# **SPACE FOR SUBLEASE**

- 2,100 SF available now
- · Warm shell condition
- \$28.50 NNN PSF (CAM ~ \$3.85 PSF)
- Term flexible through January 31, 2034