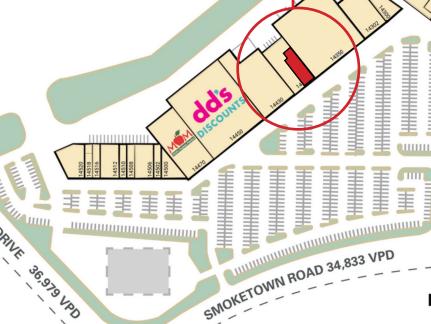

# Prince William Square Shopping Center

14400 Smoketown Rd, Woodbridge, VA 22192

# ABOUT .

Prince William Square Shopping Center spans 239,239 square feet and sits prominently in the bustling retail hub of Woodbridge, VA. Nestled amidst a vibrant tenant ensemble, it enjoys proximity to numerous prominent shopping destinations and local centers.