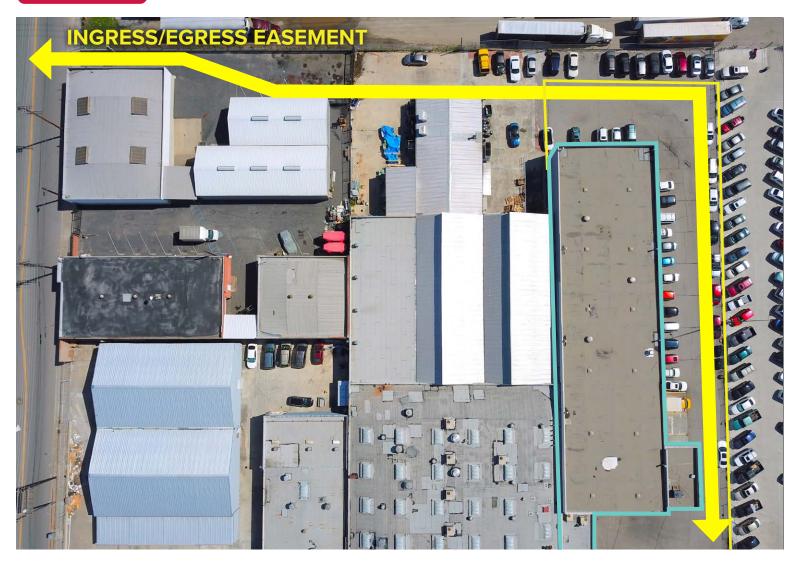

#### **PROPERTY HIGHLIGHTS**

- Owner will Consider a Sale (±63K SF on ±106K SF of Land)
- ± 2,500 SF BONUS Finished Mezz (Not Included in SF)
- Central Vernon Clear Span Warehouse Excellent Condition
- · Prime Location Easy Accessibility Throughout
- 16' Clear 3-GL Loading Doors Heavy Power (600 Amps)
- Calculated Sprinkler System (.30 GPM / 2,000 SF)
- Fully Fenced & Secured Yard (±23 Parking Spaces)
- Flexible Office Sizing (±966 SF Can Be Excluded)
- · Ownership Needs 30-60 Days to Vacate

## ±14,726<sup>sf</sup> INDUSTRIAL BUILDING

5166 ALCOA AVE | VERNON, CA 90058

| TOTAL BUILDING SF | ±14,726 SF                    |
|-------------------|-------------------------------|
| TOTAL LAND SF     | Part of Larger                |
| CLEAR HEIGHT      | 16' CLear                     |
| GL DOORS          | 3 Ground Level Doors          |
| OFFICES           | ±3,200 SF - ±4,166 SF         |
| RESTROOMS         | 3 Total                       |
| SPRINKLERED       | Yes (.30 GPM / 2,000 SF)      |
| POWER             | 600 Amps @ 480 Volts (Verify) |
| YEAR BUILT        | 1989                          |
| APN               | 6310-002-036                  |
| ZONING            | VEM*                          |
| CURRENT USE       | Storage / Manufacturing       |
| CONSTRUCTION      | Concrete Block                |
| PARKING           | 23 Spaces / Ratio: 1.56:1,000 |