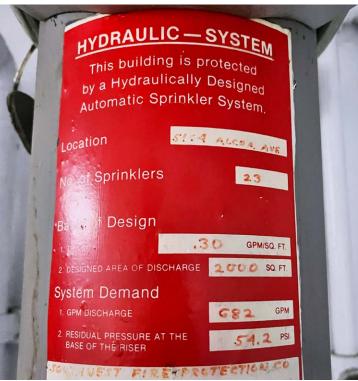

#### **PROPERTY HIGHLIGHTS**

- Owner will Consider a Sale (±63K SF on ±106K SF of Land)
- ± 2,500 SF BONUS Finished Mezz (Not Included in SF)
- Central Vernon Clear Span Warehouse Excellent Condition
- · Prime Location Easy Accessibility Throughout
- 16' Clear 3-GL Loading Doors Heavy Power (600 Amps)
- Calculated Sprinkler System (.30 GPM / 2,000 SF)
- Fully Fenced & Secured Yard (±23 Parking Spaces)
- Flexible Office Sizing (±966 SF Can Be Excluded)
- · Ownership Needs 30-60 Days to Vacate

## ±14,726<sup>sf</sup> INDUSTRIAL BUILDING

5166 ALCOA AVE | VERNON, CA 90058

| TOTAL BUILDING SF | ±14,726 SF                    |
|-------------------|-------------------------------|
| TOTAL LAND SF     | Part of Larger                |
| CLEAR HEIGHT      | 16' CLear                     |
| GL DOORS          | 3 Ground Level Doors          |
| OFFICES           | ±3,200 SF - ±4,166 SF         |
| RESTROOMS         | 3 Total                       |
| SPRINKLERED       | Yes (.30 GPM / 2,000 SF)      |
| POWER             | 600 Amps @ 480 Volts (Verify) |
| YEAR BUILT        | 1989                          |
| APN               | 6310-002-036                  |
| ZONING            | VEM*                          |
| CURRENT USE       | Storage / Manufacturing       |
| CONSTRUCTION      | Concrete Block                |
| PARKING           | 23 Spaces / Ratio: 1.56:1,000 |