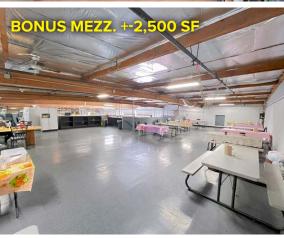

#### **PROPERTY HIGHLIGHTS**

- Owner will Consider a Sale (±63K SF on ±106K SF of Land)
- ± 2,500 SF BONUS Finished Mezz (Not Included in SF)
- Central Vernon Clear Span Warehouse Excellent Condition
- · Prime Location Easy Accessibility Throughout
- 16' Clear 3-GL Loading Doors Heavy Power (600 Amps)
- Calculated Sprinkler System (.30 GPM / 2,000 SF)
- Fully Fenced & Secured Yard (±23 Parking Spaces)
- Flexible Office Sizing (±966 SF Can Be Excluded)
- · Ownership Needs 30-60 Days to Vacate

| BUILDING SUMMARY —     |            |
|------------------------|------------|
| WAREHOUSE              | ±10,560 SF |
| "BONUS" MEZZ           | ±2,500 SF  |
| SHOWROOM<br>(OPTIONAL) | ±966 SF    |
| OFFICES                | ±3,200 SF  |
| TOTAL                  | ±17,226 SF |
|                        | •          |