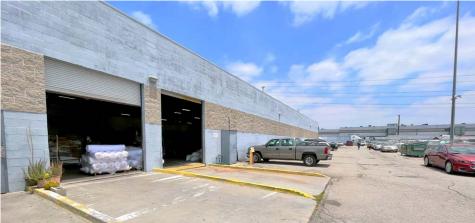

#### **PROPERTY HIGHLIGHTS**

- Owner will Consider a Sale (±63K SF on ±106K SF of Land)
- ± 2,500 SF BONUS Finished Mezz (Not Included in SF)
- Central Vernon Clear Span Warehouse Excellent Condition
- · Prime Location Easy Accessibility Throughout
- 16' Clear 3-GL Loading Doors Heavy Power (600 Amps)
- Calculated Sprinkler System (.30 GPM / 2,000 SF)
- Fully Fenced & Secured Yard (±23 Parking Spaces)
- Flexible Office Sizing (±966 SF Can Be Excluded)
- · Ownership Needs 30-60 Days to Vacate

## ±14,726<sup>sf</sup> INDUSTRIAL BUILDING

5166 ALCOA AVE | VERNON, CA 90058

| TOTAL BUILDING SF | ±14,726 SF                    |
|-------------------|-------------------------------|
| TOTAL LAND SF     | Part of Larger                |
| CLEAR HEIGHT      | 16' CLear                     |
| GL DOORS          | 3 Ground Level Doors          |
| OFFICES           | ±3,200 SF - ±4,166 SF         |
| RESTROOMS         | 3 Total                       |
| SPRINKLERED       | Yes (.30 GPM / 2,000 SF)      |
| POWER             | 600 Amps @ 480 Volts (Verify) |
| YEAR BUILT        | 1989                          |
| APN               | 6310-002-036                  |
| ZONING            | VEM*                          |
| CURRENT USE       | Storage / Manufacturing       |
| CONSTRUCTION      | Concrete Block                |
| PARKING           | 23 Spaces / Ratio: 1.56:1,000 |