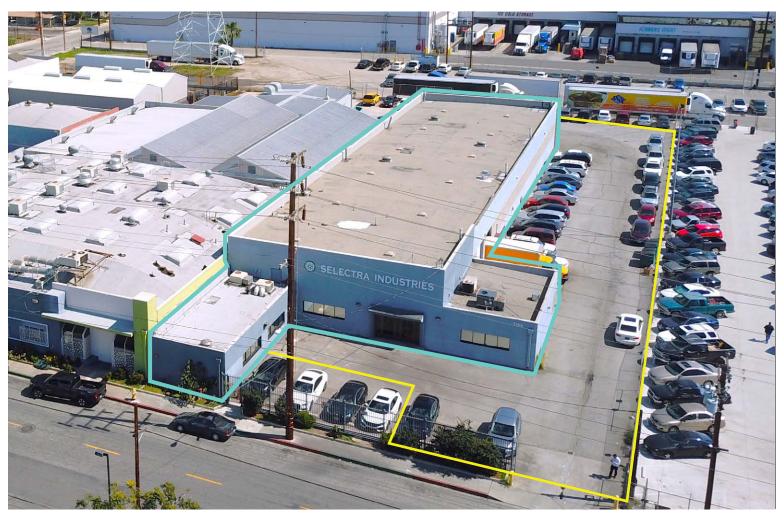

## ±14,726<sup>sf</sup> INDUSTRIAL BUILDING

5166 ALCOA AVE | VERNON, CA 90058

| TOTAL BUILDING SF | ±14,726 SF                    |
|-------------------|-------------------------------|
| TOTAL LAND SF     | Part of Larger                |
| CLEAR HEIGHT      | 16' CLear                     |
| GL DOORS          | 3 Ground Level Doors          |
| OFFICES           | ±3,200 SF - ±4,166 SF         |
| RESTROOMS         | 3 Total                       |
| SPRINKLERED       | Yes (.30 GPM / 2,000 SF)      |
| POWER             | 600 Amps @ 480 Volts (Verify) |
| YEAR BUILT        | 1989                          |
| APN               | 6310-002-036                  |
| ZONING            | VEM*                          |
| CURRENT USE       | Storage / Manufacturing       |
| CONSTRUCTION      | Concrete Block                |
| PARKING           | 23 Spaces / Ratio: 1.56:1,000 |

| BUILDING SUMMARY —     |            |
|------------------------|------------|
| WAREHOUSE              | ±10,560 SF |
| "BONUS" MEZZ           | ±2,500 SF  |
| SHOWROOM<br>(OPTIONAL) | ±966 SF    |
| OFFICES                | ±3,200 SF  |
| TOTAL                  | ±17,226 SF |
|                        | •          |