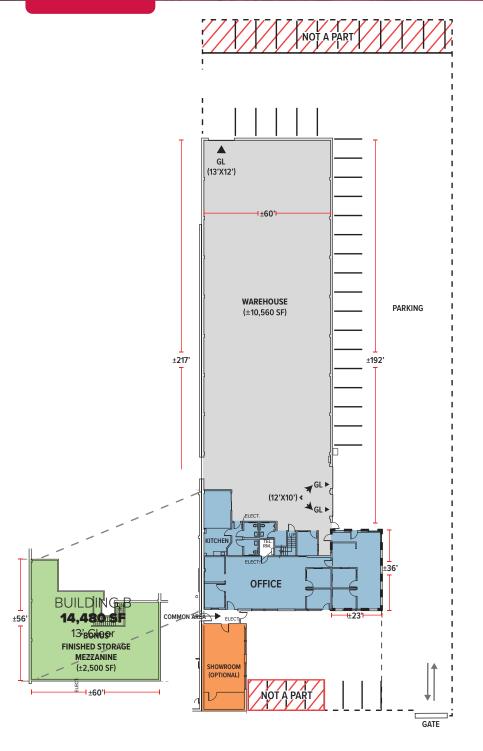

## ±14,726<sup>sf</sup> INDUSTRIAL BUILDING

5166 ALCOA AVE | VERNON, CA 90058

| TOTAL BUILDING SF | ±14,726 SF                    |
|-------------------|-------------------------------|
| TOTAL LAND SF     | Part of Larger                |
| CLEAR HEIGHT      | 16' CLear                     |
| GL DOORS          | 3 Ground Level Doors          |
| OFFICES           | ±3,200 SF - ±4,166 SF         |
| RESTROOMS         | 3 Total                       |
| SPRINKLERED       | Yes (.30 GPM / 2,000 SF)      |
| POWER             | 600 Amps @ 480 Volts (Verify) |
| YEAR BUILT        | 1989                          |
| APN               | 6310-002-036                  |
| ZONING            | VEM*                          |
| CURRENT USE       | Storage / Manufacturing       |
| CONSTRUCTION      | Concrete Block                |
| PARKING           | 23 Spaces / Ratio: 1.56:1,000 |

| BUILDING SUMMARY —     |            |
|------------------------|------------|
| WAREHOUSE              | ±10,560 SF |
| "BONUS" MEZZ           | ±2,500 SF  |
| SHOWROOM<br>(OPTIONAL) | ±966 SF    |
| OFFICES                | ±3,200 SF  |
| TOTAL                  | ±17,226 SF |
|                        | •          |

\* Contact Broker for Sale Potential. Entire Property:  $\pm 63 \text{K}$  SF on  $\pm 106 \text{K}$  SF of Land.

**ALCOA AVE** 

NOTE: Drawing not to scale. All measurements and sizes are approximate.

FOR MORE INFORMATION, PLEASE CONTACT