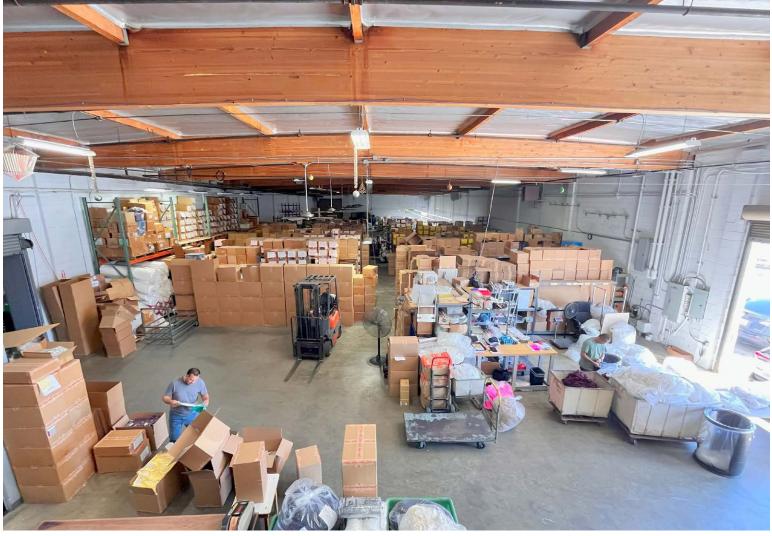

#### **PROPERTY HIGHLIGHTS**

- Owner will Consider a Sale (±63K SF on ±106K SF of Land)
- ± 2,500 SF BONUS Finished Mezz (Not Included in SF)
- Central Vernon Clear Span Warehouse Excellent Condition
- · Prime Location Easy Accessibility Throughout
- 16' Clear 3-GL Loading Doors Heavy Power (600 Amps)
- Calculated Sprinkler System (.30 GPM / 2,000 SF)
- Fully Fenced & Secured Yard (±23 Parking Spaces)
- Flexible Office Sizing (±966 SF Can Be Excluded)
- · Ownership Needs 30-60 Days to Vacate

## ±14,726<sup>sf</sup> INDUSTRIAL BUILDING

5166 ALCOA AVE | VERNON, CA 90058

| TOTAL BUILDING SF | ±14,726 SF                    |
|-------------------|-------------------------------|
| TOTAL LAND SF     | Part of Larger                |
| CLEAR HEIGHT      | 16' CLear                     |
| GL DOORS          | 3 Ground Level Doors          |
| OFFICES           | ±3,200 SF - ±4,166 SF         |
| RESTROOMS         | 3 Total                       |
| SPRINKLERED       | Yes (.30 GPM / 2,000 SF)      |
| POWER             | 600 Amps @ 480 Volts (Verify) |
| YEAR BUILT        | 1989                          |
| APN               | 6310-002-036                  |
| ZONING            | VEM*                          |
| CURRENT USE       | Storage / Manufacturing       |
| CONSTRUCTION      | Concrete Block                |
| PARKING           | 23 Spaces / Ratio: 1.56:1,000 |

| BUILDING SUMMARY —     |            |
|------------------------|------------|
| WAREHOUSE              | ±10,560 SF |
| "BONUS" MEZZ           | ±2,500 SF  |
| SHOWROOM<br>(OPTIONAL) | ±966 SF    |
| OFFICES                | ±3,200 SF  |
| TOTAL                  | ±17,226 SF |
|                        | •          |