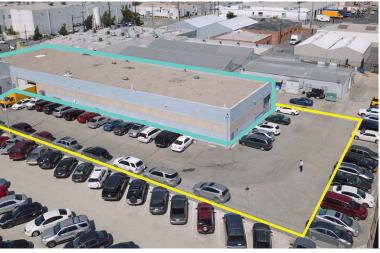

## ±14,726<sup>SF</sup> INDUSTRIAL BUILDING

5166 ALCOA AVE | VERNON, CA 90058

FOR MORE INFORMATION, PLEASE CONTACT