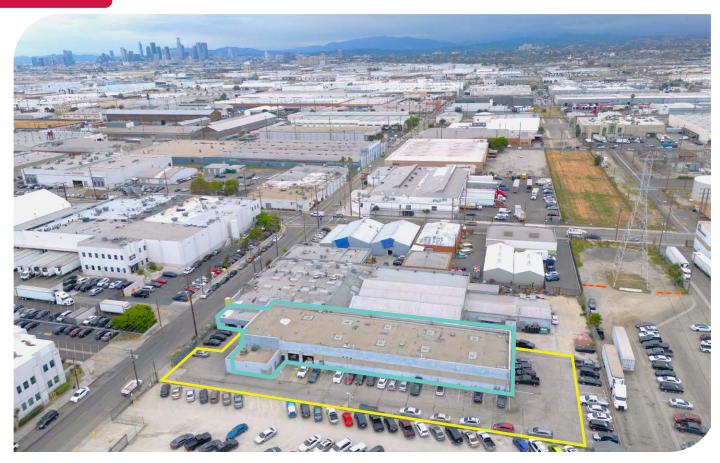

## ±14,726<sup>SF</sup> INDUSTRIAL BUILDING

5166 ALCOA AVE | VERNON, CA 90058

#### **PROPERTY HIGHLIGHTS**

- Owner will Consider a Sale (±63K SF on ±106K SF of Land)
- ± 2,500 SF BONUS Finished Mezz (Not Included in SF)
- Central Vernon Clear Span Warehouse Excellent Condition
- · Prime Location Easy Accessibility Throughout
- 16' Clear 3-GL Loading Doors Heavy Power (600 Amps)
- Calculated Sprinkler System (.30 GPM / 2,000 SF)
- Fully Fenced & Secured Yard (±23 Parking Spaces)
- Flexible Office Sizing (±966 SF Can Be Excluded)
- · Ownership Needs 30-60 Days to Vacate

## ±14,726<sup>sf</sup> INDUSTRIAL BUILDING

5166 ALCOA AVE | VERNON, CA 90058

| TOTAL BUILDING SF | ±14,726 SF                    |
|-------------------|-------------------------------|
| TOTAL LAND SF     | Part of Larger                |
| CLEAR HEIGHT      | 16' CLear                     |
| GL DOORS          | 3 Ground Level Doors          |
| OFFICES           | ±3,200 SF - ±4,166 SF         |
| RESTROOMS         | 3 Total                       |
| SPRINKLERED       | Yes (.30 GPM / 2,000 SF)      |
| POWER             | 600 Amps @ 480 Volts (Verify) |
| YEAR BUILT        | 1989                          |
| APN               | 6310-002-036                  |
| ZONING            | VEM*                          |
| CURRENT USE       | Storage / Manufacturing       |
| CONSTRUCTION      | Concrete Block                |
| PARKING           | 23 Spaces / Ratio: 1.56:1,000 |