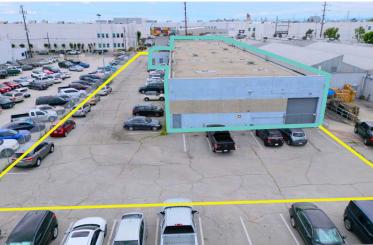

## ±14,726<sup>SF</sup> INDUSTRIAL BUILDING 5166 ALCOA AVE | VERNON, CA 90058

**ASSOCIATES** COMMERCIAL REAL ESTATE SERVICES

FOR MORE INFORMATION, PLEASE CONTACT