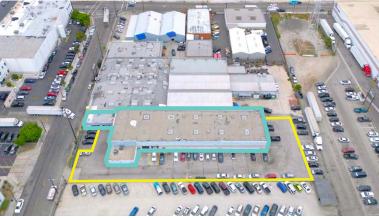

## ±14,726<sup>SF</sup> INDUSTRIAL BUILDING

5166 ALCOA AVE | VERNON, CA 90058

#### **PROPERTY HIGHLIGHTS**

- Owner will Consider a Sale (±63K SF on ±106K SF of Land)
- ± 2,500 SF BONUS Finished Mezz (Not Included in SF)
- Central Vernon Clear Span Warehouse Excellent Condition
- · Prime Location Easy Accessibility Throughout
- 16' Clear 3-GL Loading Doors Heavy Power (600 Amps)
- Calculated Sprinkler System (.30 GPM / 2,000 SF)
- Fully Fenced & Secured Yard (±23 Parking Spaces)
- Flexible Office Sizing (±966 SF Can Be Excluded)
- · Ownership Needs 30-60 Days to Vacate