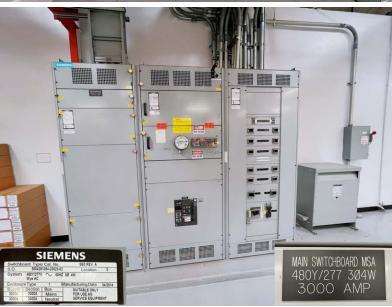

#### **PROPERTY HIGHLIGHTS**

- Owner will Consider a Sale (±63K SF on ±106K SF of Land)
- ± 2,500 SF BONUS Finished Mezz (Not Included in SF)
- Central Vernon Clear Span Warehouse Excellent Condition
- · Prime Location Easy Accessibility Throughout
- 16' Clear 3-GL Loading Doors Heavy Power (600 Amps)
- Calculated Sprinkler System (.30 GPM / 2,000 SF)
- Fully Fenced & Secured Yard (±23 Parking Spaces)
- Flexible Office Sizing (±966 SF Can Be Excluded)
- · Ownership Needs 30-60 Days to Vacate

## ±14,726<sup>sf</sup> INDUSTRIAL BUILDING

5166 ALCOA AVE | VERNON, CA 90058

| TOTAL BUILDING SF | ±14,726 SF                    |
|-------------------|-------------------------------|
| TOTAL LAND SF     | Part of Larger                |
| CLEAR HEIGHT      | 16' CLear                     |
| GL DOORS          | 3 Ground Level Doors          |
| OFFICES           | ±3,200 SF - ±4,166 SF         |
| RESTROOMS         | 3 Total                       |
| SPRINKLERED       | Yes (.30 GPM / 2,000 SF)      |
| POWER             | 600 Amps @ 480 Volts (Verify) |
| YEAR BUILT        | 1989                          |
| APN               | 6310-002-036                  |
| ZONING            | VEM*                          |
| CURRENT USE       | Storage / Manufacturing       |
| CONSTRUCTION      | Concrete Block                |
| PARKING           | 23 Spaces / Ratio: 1.56:1,000 |