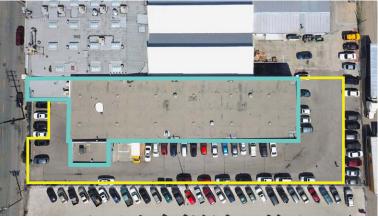

#### **PROPERTY HIGHLIGHTS**

- Owner will Consider a Sale (±63K SF on ±106K SF of Land)
- ± 2,500 SF BONUS Finished Mezz (Not Included in SF)
- Central Vernon Clear Span Warehouse Excellent Condition
- · Prime Location Easy Accessibility Throughout
- 16' Clear 3-GL Loading Doors Heavy Power (600 Amps)
- Calculated Sprinkler System (.30 GPM / 2,000 SF)
- Fully Fenced & Secured Yard (±23 Parking Spaces)
- Flexible Office Sizing (±966 SF Can Be Excluded)
- · Ownership Needs 30-60 Days to Vacate

## ±14,726<sup>sf</sup> INDUSTRIAL BUILDING

5166 ALCOA AVE | VERNON, CA 90058

| TOTAL BUILDING SF | ±14,726 SF                    |
|-------------------|-------------------------------|
| TOTAL LAND SF     | Part of Larger                |
| CLEAR HEIGHT      | 16' CLear                     |
| GL DOORS          | 3 Ground Level Doors          |
| OFFICES           | ±3,200 SF - ±4,166 SF         |
| RESTROOMS         | 3 Total                       |
| SPRINKLERED       | Yes (.30 GPM / 2,000 SF)      |
| POWER             | 600 Amps @ 480 Volts (Verify) |
| YEAR BUILT        | 1989                          |
| APN               | 6310-002-036                  |
| ZONING            | VEM*                          |
| CURRENT USE       | Storage / Manufacturing       |
| CONSTRUCTION      | Concrete Block                |
| PARKING           | 23 Spaces / Ratio: 1.56:1,000 |