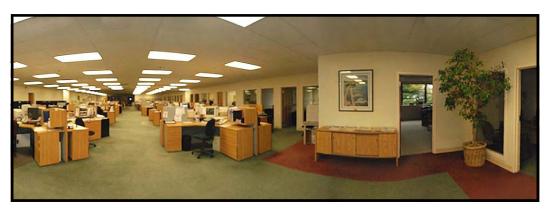

## ~ FOR LEASE ~ OFFICE SPACE

6 Trowbridge Drive, Unit 2B, Bethel, CT

Size: +/- 3,000 to 11,000 Sq. Ft.

Layout: 16 Private Offices; Conference

Room; Kitchen; Executive Suite and Large Bullpen Area

Year Built: 1988

**Zone:** IP (Prof. Office/Industrial)

**Utilities:** City Water, Sewer and Gas

**Heating:** Gas Heat

Cooling: Central A/C

Sprinklers: Yes

Lease Price: \$8.00 NNN

Clean and bright 11,000 sq. ft. space with lots of windows. Unit has 16 private offices, conference room, kitchen, executive office and large bullpen area. Ideal for any professional office use. NNN = +/- \$3.00