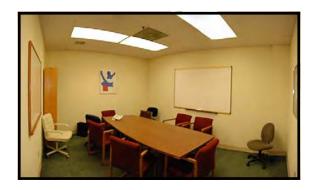

## ~ FOR LEASE ~ OFFICE SPACE

6 Trowbridge Drive, Unit 2B, Bethel, CT

Size: +/- 3,000 to 11,000 Sq. Ft.

Layout: 16 Private Offices; Conference

Room; Kitchen; Executive Suite and Large Bullpen Area

Year Built: 1988

**Zone:** IP (Prof. Office/Industrial)

**Utilities:** City Water, Sewer and Gas

**Heating:** Gas Heat

Cooling: Central A/C

Sprinklers: Yes

Lease Price: \$8.00 NNN

Clean and bright 11,000 sq. ft. space with lots of windows. Unit has 16 private offices, conference room, kitchen, executive office and large bullpen area. Ideal for any professional office use. NNN = +/- \$3.00