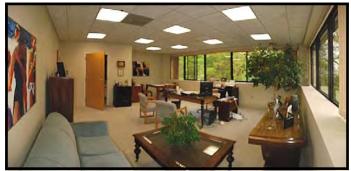

## ~ FOR LEASE ~ OFFICE SPACE

6 Trowbridge Drive, Unit 2B, Bethel, CT

Size: +/- 3,000 to 11,000 Sq. Ft.

Layout: 16 Private Offices; Conference

Room; Kitchen; Executive Suite and Large Bullpen Area

Year Built: 1988

**Zone:** IP (Prof. Office/Industrial)

**Utilities:** City Water, Sewer and Gas

**Heating:** Gas Heat

Cooling: Central A/C

Sprinklers: Yes

Lease Price: \$8.00 NNN

Clean and bright 11,000 sq. ft. space with lots of windows. Unit has 16 private offices, conference room, kitchen, executive office and large bullpen area. Ideal for any professional office use. NNN = +/- \$3.00