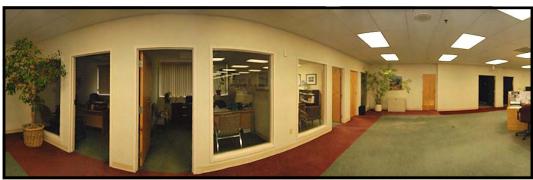

## ~ FOR LEASE ~ OFFICE SPACE

6 Trowbridge Drive, Unit 2B, Bethel, CT

Size: +/- 3,000 to 11,000 Sq. Ft.

Layout: 16 Private Offices; Conference

Room; Kitchen; Executive Suite and Large Bullpen Area

Year Built: 1988

**Zone:** IP (Prof. Office/Industrial)

**Utilities:** City Water, Sewer and Gas

**Heating:** Gas Heat

Cooling: Central A/C

Sprinklers: Yes

Lease Price: \$8.00 NNN

Clean and bright 11,000 sq. ft. space with lots of windows. Unit has 16 private offices, conference room, kitchen, executive office and large bullpen area. Ideal for any professional office use. NNN = +/- \$3.00