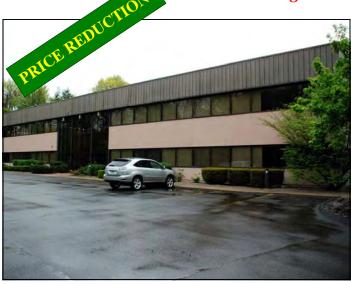

## ~ FOR LEASE ~ OFFICE SPACE

6 Trowbridge Drive, Unit 2B, Bethel, CT

Size: +/- 3,000 to 11,000 Sq. Ft.

Layout: 16 Private Offices; Conference

Room; Kitchen; Executive Suite and Large Bullpen Area

Year Built: 1988

**Zone:** IP (Prof. Office/Industrial)

**Utilities:** City Water, Sewer and Gas

**Heating:** Gas Heat

Cooling: Central A/C

Sprinklers: Yes

Lease Price: \$8.00 NNN

Clean and bright 11,000 sq. ft. space with lots of windows. Unit has 16 private offices, conference room, kitchen, executive office and large bullpen area. Ideal for any professional office use. NNN = +/- \$3.00