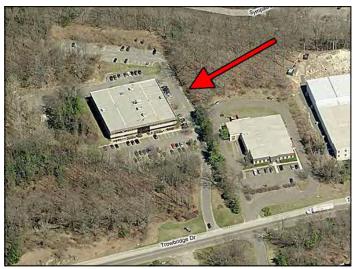

## ~ FOR LEASE ~ OFFICE SPACE

6 Trowbridge Drive, Unit 2B, Bethel, CT

Size: +/- 3,000 to 11,000 Sq. Ft.

Layout: 16 Private Offices; Conference

Room; Kitchen; Executive Suite and Large Bullpen Area

Year Built: 1988

## 6 Trowbridge Drive, Bethel, CT