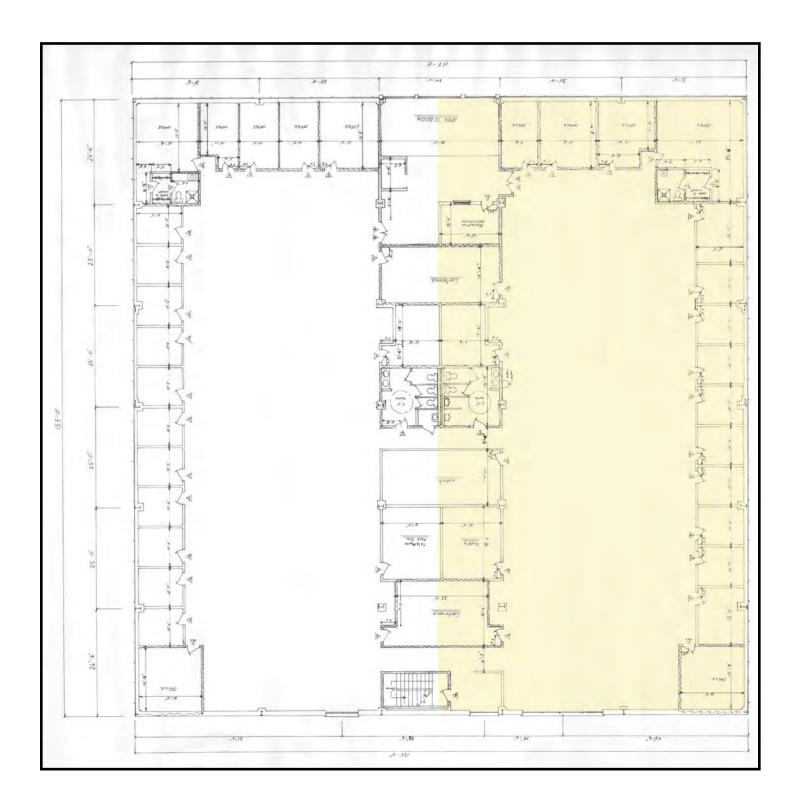

## ~ FOR LEASE ~ OFFICE SPACE

6 Trowbridge Drive, Unit 2B, Bethel, CT

Size: +/- 3,000 to 11,000 Sq. Ft.

Layout: 16 Private Offices; Conference

Room; Kitchen; Executive Suite and Large Bullpen Area

Year Built: 1988

**Zone:** IP (Prof. Office/Industrial)

**Utilities:** City Water, Sewer and Gas

**Heating:** Gas Heat

Cooling: Central A/C

Sprinklers: Yes

Lease Price: \$8.00 NNN

Clean and bright 11,000 sq. ft. space with lots of windows. Unit has 16 private offices, conference room, kitchen, executive office and large bullpen area. Ideal for any professional office use. NNN = +/- \$3.00