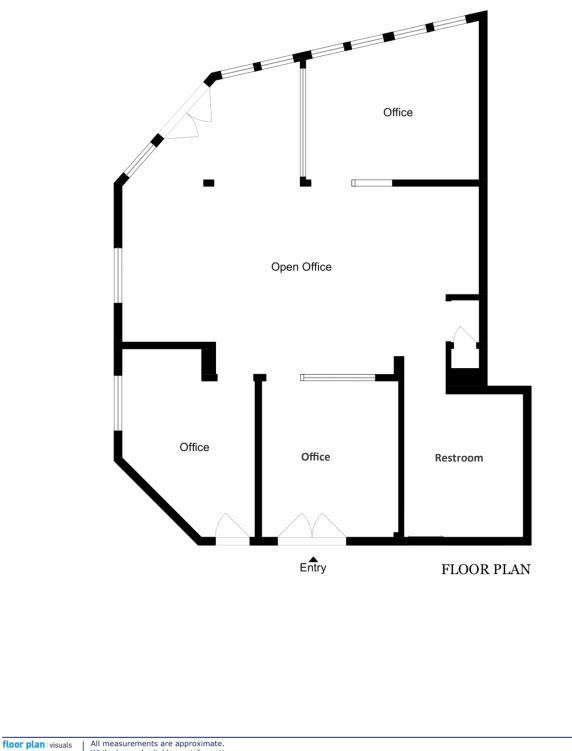

### 1919 ADDISON STREET | SUITE 101

#### BERKELEY, CA 94704

www.fpvisuals.com 415.670.9265 An incession and a photomate. While deemed reliable, no information on these floor plans should be relied upon without independent verification.

All information herein is offered in good faith and deemed accurate, but not guaranteed.