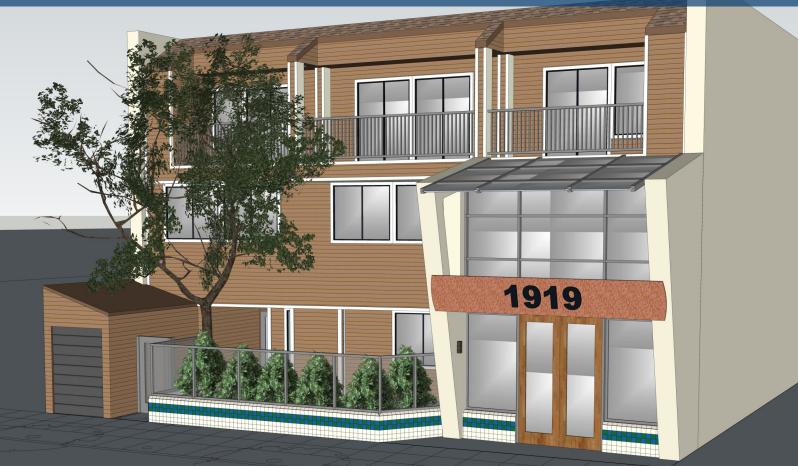

# 1919 ADDISON STREET BERKELEY CALIFORNIA 94704

SUITE 102 - ±2100 SF

GROUND FLOOR UNITS PRIVATE OFFICES OPEN AREAS EN-SUITE RESTROOM KITCHENETTE HIGH-GRADE NEW BUILDOUT 3 BLOCKS TO BART FLOOR PLANS ATTACHED

## \$2.95 PSF / IG

RENDERING OF PENDING RENOVATION

All information herein is offered in good faith and deemed accurate, but not guaranteed.