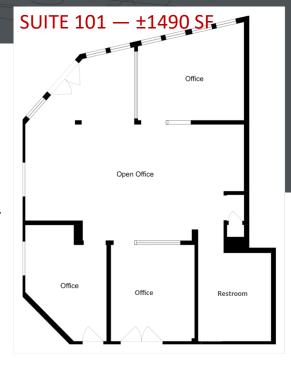

### 1919 ADDISON STREET | SUITE 101

#### BERKELEY, CA 94704

www.fpvisuals.com 415.670.9265 An incession and a photomate. While deemed reliable, no information on these floor plans should be relied upon without independent verification.

All information herein is offered in good faith and deemed accurate, but not guaranteed.