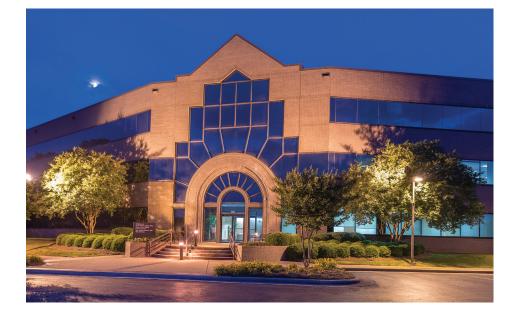

## Offices in the Heart of Research Park

Lakeside Office Center is a multi-tenant office project well-suited to meet the unique requirements of defense, space, research and technology companies.

Located in Huntsville's esteemed Cummings Research Park, Lakeside Office Center is a two-building, 122,000 square foot campus nestled alongside a serene lake. This property is nearby Research Park Boulevard and I-565. With the vibrant MidCity District and upscale Bridge Street Town Centre just moments away, our tenants enjoy easy access to a wealth of dining, shopping, and entertainment options.