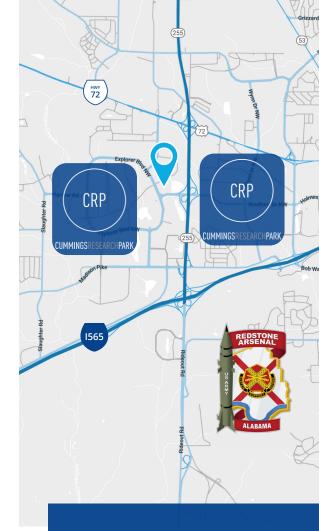

## Offices in the Heart of Research Park

Lakeside Office Center is a multi-tenant office project well-suited to meet the unique requirements of defense, space, research and technology companies.

Located in Huntsville's esteemed Cummings Research Park, Lakeside Office Center is a two-building, 122,000 square foot campus nestled alongside a serene lake. This property is nearby Research Park Boulevard and I-565. With the vibrant MidCity District and upscale Bridge Street Town Centre just moments away, our tenants enjoy easy access to a wealth of dining, shopping, and entertainment options.