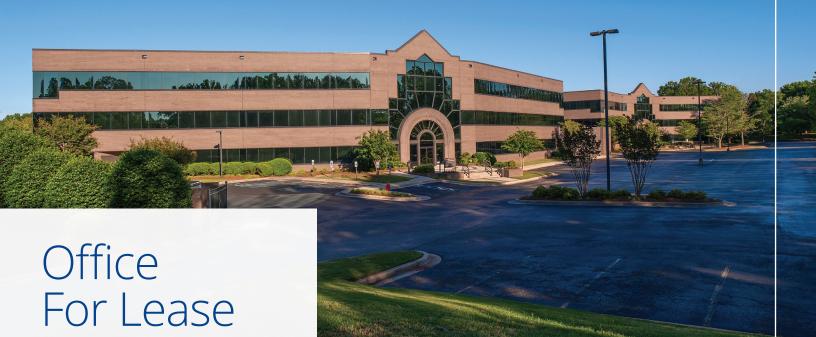

## Lakeside Office Center 620 Discovery Drive

## Offices in the Heart of Research Park

Lakeside Office Center is a multi-tenant office project well-suited to meet the unique requirements of defense, space, research and technology companies.

Located in Huntsville's esteemed Cummings Research Park, Lakeside Office Center is a two-building, 122,000 square foot campus nestled alongside a serene lake. This property is nearby Research Park Boulevard and I-565. With the vibrant MidCity District and upscale Bridge Street Town Centre just moments away, our tenants enjoy easy access to a wealth of dining, shopping, and entertainment options.