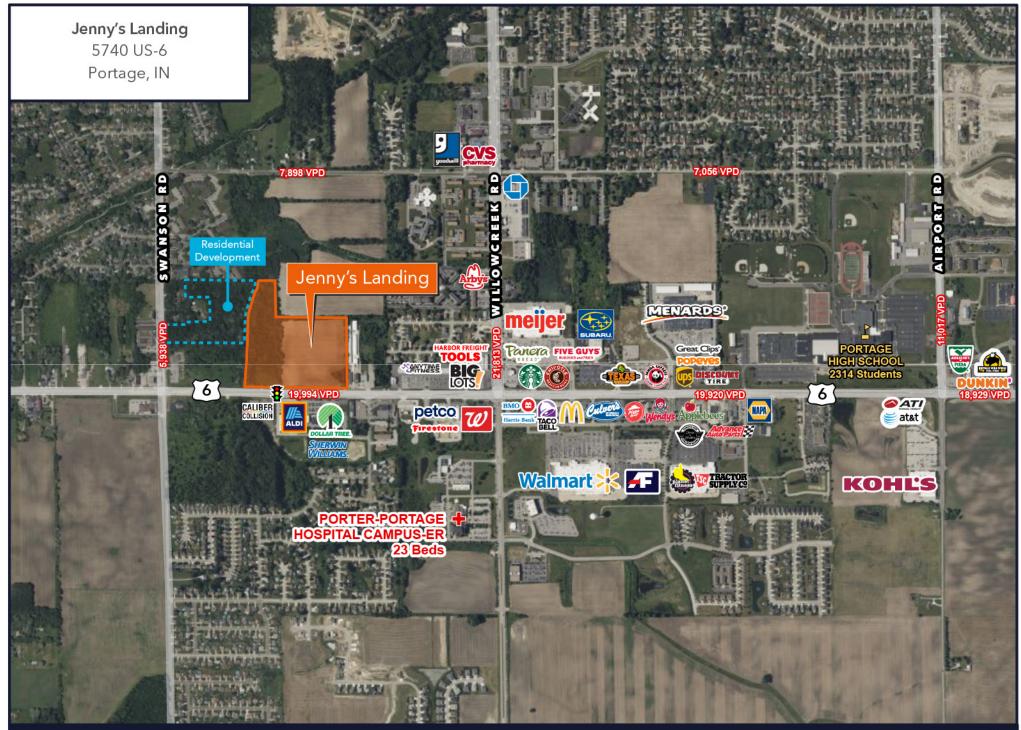

## For Lease

JR. BOX & SMALL SHOP SPACE

- ▶ 26 acre retail development with Jr. Box space for lease as well as small shop space on outparcels
- ▶ Multiple configurations available with aggressive lease rates
- » Jr. Box space ranging from 25,000-50,000 SF
- » Outparcel small shop space ranging from 2,000-8,000 SF
- ▶ Double drive-thru lane options available on outparcels
- ▶ Proposed traffic signal at Zurich Avenue will provide full access to the center
- ▶ Narby retail includes Meijer, Menards, Walmart, Aldi, Panera, Texas Roadhouse, Discount Tire, Applebee's, and more

# Jenny's Landing 5740 US-6 | PORTAGE, IN 46368