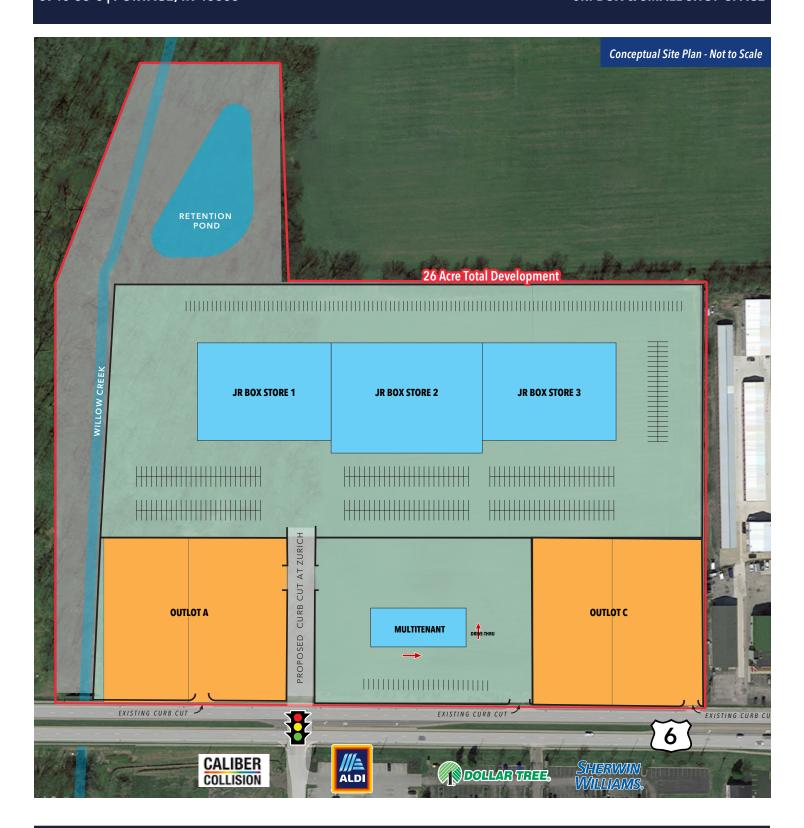

## For Lease

JR. BOX & SMALL SHOP SPACE

- ▶ 26 acre retail development with Jr. Box space for lease as well as small shop space on outparcels
- ▶ Multiple configurations available with aggressive lease rates
- » Jr. Box space ranging from 25,000-50,000 SF
- » Outparcel small shop space ranging from 2,000-8,000 SF
- ▶ Double drive-thru lane options available on outparcels
- ▶ Proposed traffic signal at Zurich Avenue will provide full access to the center
- ▶ Narby retail includes Meijer, Menards, Walmart, Aldi, Panera, Texas Roadhouse, Discount Tire, Applebee's, and more

## **For Lease**

JR. BOX & SMALL SHOP SPACE