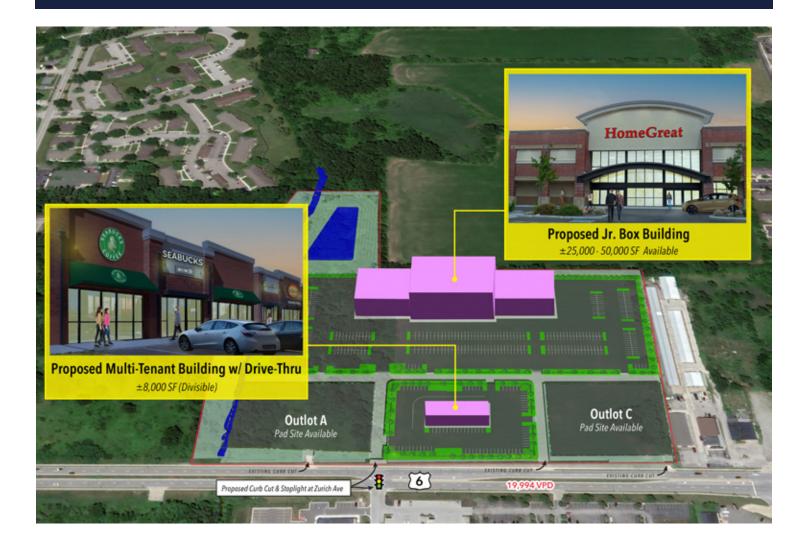

## For Lease

JR. BOX & SMALL SHOP SPACE

- ▶ 26 acre retail development with Jr. Box space for lease as well as small shop space on outparcels
- ▶ Multiple configurations available with aggressive lease rates
- » Jr. Box space ranging from 25,000-50,000 SF
- » Outparcel small shop space ranging from 2,000-8,000 SF
- ▶ Double drive-thru lane options available on outparcels
- ▶ Proposed traffic signal at Zurich Avenue will provide full access to the center
- ▶ Narby retail includes Meijer, Menards, Walmart, Aldi, Panera, Texas Roadhouse, Discount Tire, Applebee's, and more

## **For Lease**

JR. BOX & SMALL SHOP SPACE