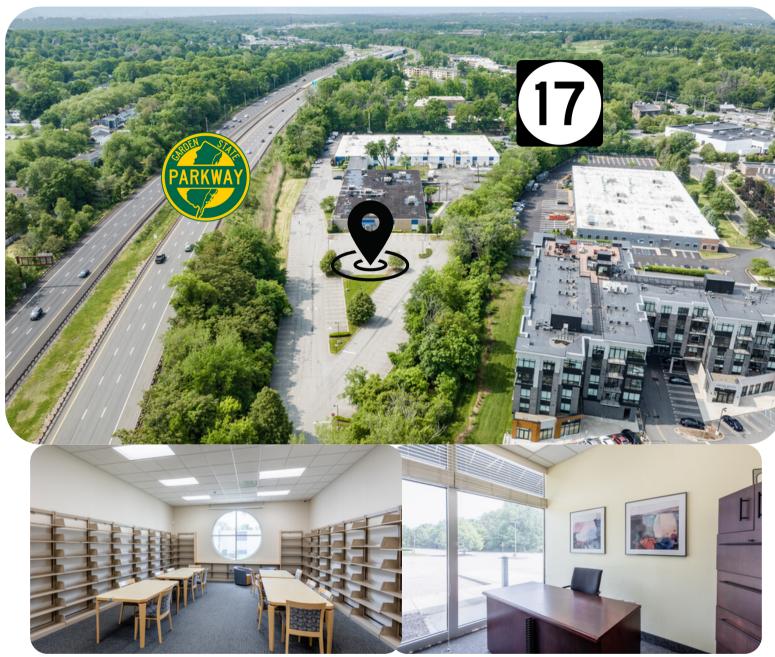

## LOCATION

- Located right off of Route 17 North
- Signage visible from Garden State Parkway
- 10 Miles from George Washington Bridge
- Close proximity to shopping & restaurants