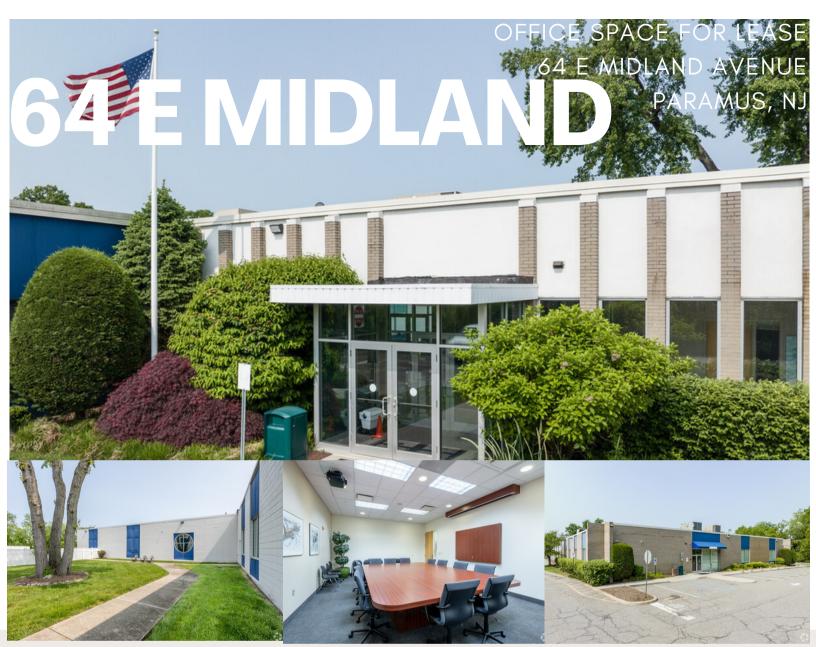

### PROPERTY OVERVIEW

Formerly Berkeley College & a movie production studio. 40,000sf office headquarters available and in pristine condition. Divisible to two 20,000sf suites. Mix of private offices, open work space, large rooms, kitchen & warehouse with overhead door.

**NIKKI PAGANO** 

201-206-4690

Pagano Company ≥ nikki@paganoco.com

Building SF: +/- 93,000sf

Available SF: 40,000sf divisible

Parking: 4/1,000

Asking Rent: \$25psf nnn

Features: 16' high ceilings

Private entrances

Private outdoor courtyard

Plug & Play (furniture available)

PAGANO
COMPANY REAL ESTATE
(201) 261-5200

OFFICE SPACE FOR LEASE 64 E MIDLAND AVENUE PARAMUS, NJ