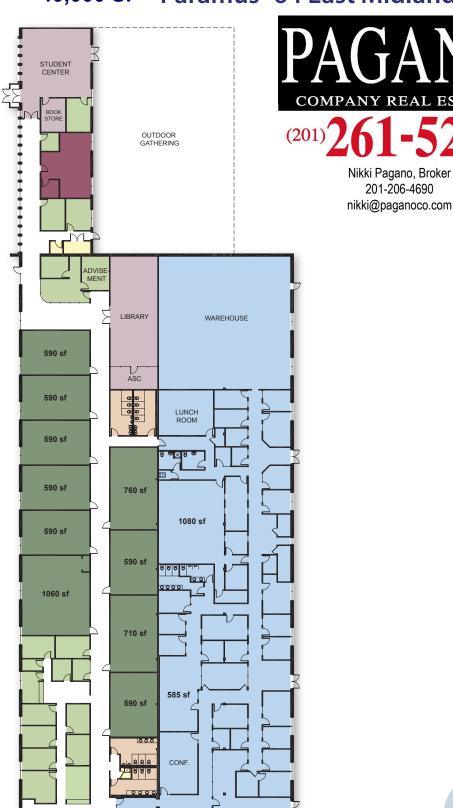

#### 40,000 SF Paramus- 64 East Midland Ave.

Large Rooms

Library

Private Offices

Open Workspace

Support

Lavatory

Hallway

Private Offices,
Open work space

**Ground Plan Diagram** 

& Conference rooms

## 0' 10' 20' 40'