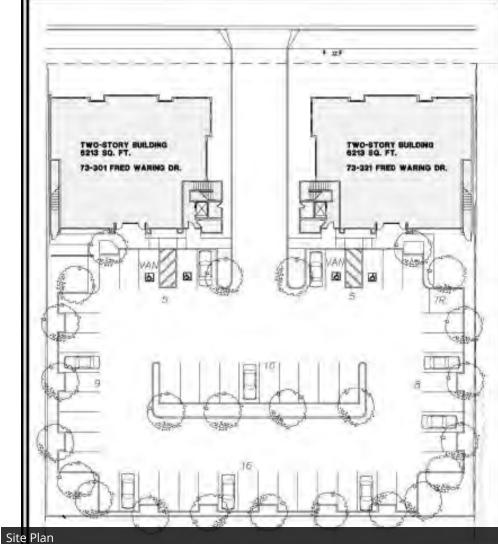

### N/A **PROPERTY HIGHLIGHTS**

- High visibility location directly across from College of the Desert.
- Clean and modern architecture with a beautifully maintained desert landscape.
- 5 per 1,000 SF of upgraded concrete parking lot with some covered spaces.
- Quality tenant improvements by former tenant California Psychcare.
- Building can be a maximum of three separate spaces or a single tenant.