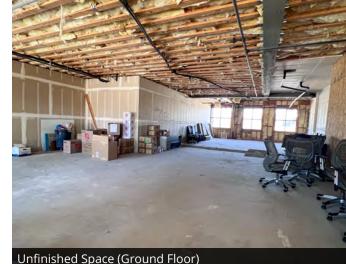

Unfinished Space (Ground Floor)

The property has three areas: the finished portion of the ground floor, the unfinished part of the ground floor, and the second-floor space. The finished portion of the ground floor and the entire second floor are built out as office space, and the unfinished portion of the ground floor is in raw shell condition.