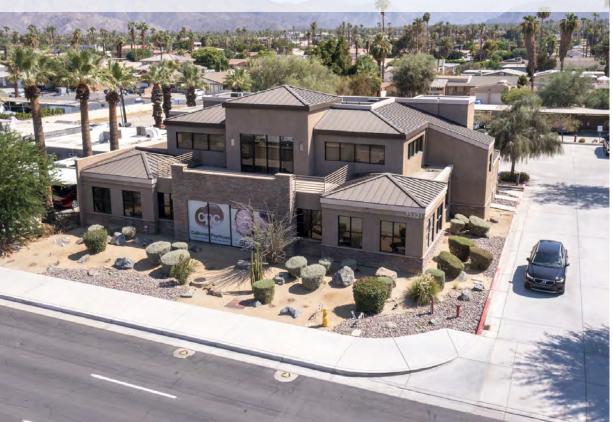

#### **Property Description**

73321 Fred Waring Drive is a free-standing two-story office/medical building. The property is newer and has quality construction. Part of a two-building development, the adjacent and identical other building shares a parking lot and driveway with the subject property. Still, the two buildings share a boundary line giving complete control over each building's parking and landscaping.

The property has three areas: the finished portion of the ground floor, the unfinished part of the ground floor, and the second-floor space. The finished portion of the ground floor and the entire second floor are built out as office space, and the unfinished portion of the ground floor is in raw shell condition.

### N/A **PROPERTY HIGHLIGHTS**

- High visibility location directly across from College of the Desert.
- Clean and modern architecture with a beautifully maintained desert landscape.
- 5 per 1,000 SF of upgraded concrete parking lot with some covered spaces.
- Quality tenant improvements by former tenant California Psychcare.
- Building can be a maximum of three separate spaces or a single tenant.