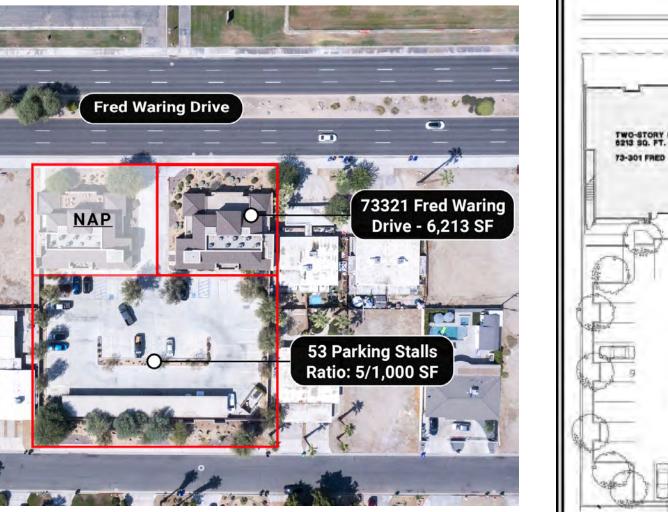

#### **Property Description**

73321 Fred Waring Drive is a free-standing two-story office/medical building. The property is newer and has quality construction. Part of a two-building development, the adjacent and identical other building shares a parking lot and driveway with the subject property. Still, the two buildings share a boundary line giving complete control over each building's parking and landscaping.

The property has three areas: the finished portion of the ground floor, the unfinished part of the ground floor, and the second-floor space. The finished portion of the ground floor and the entire second floor are built out as office space, and the unfinished portion of the ground floor is in raw shell condition.

### N/A **PROPERTY HIGHLIGHTS**

- High visibility location directly across from College of the Desert.
- Clean and modern architecture with a beautifully maintained desert landscape.
- 5 per 1,000 SF of upgraded concrete parking lot with some covered spaces.
- Quality tenant improvements by former tenant California Psychcare.
- Building can be a maximum of three separate spaces or a single tenant.

**MARKET:** 

SUBMARKET:

PRICE / SF:

**Steve Lyle** 760.578.9927 CaIDRE #00762911 *stevelyle@cbclyle.net* 

Aerial