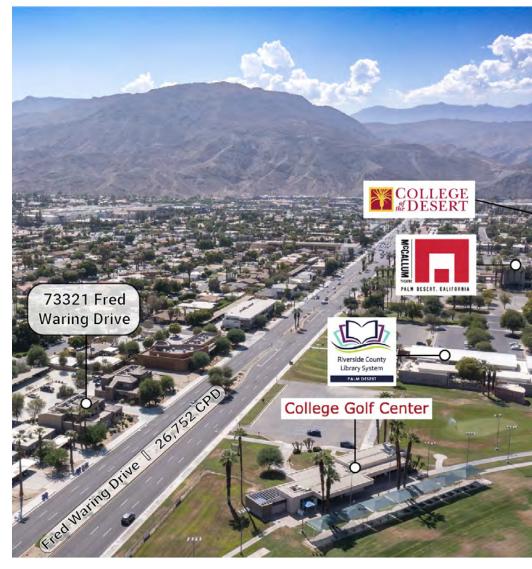

On the south side of Fred Waring Drive, between Monterey Avenue and San Pablo Avenue.

### N/A **PROPERTY HIGHLIGHTS**

- High visibility location directly across from College of the Desert.
- Clean and modern architecture with a beautifully maintained desert landscape.
- 5 per 1,000 SF of upgraded concrete parking lot with some covered spaces.
- Quality tenant improvements by former tenant California Psychcare.
- Building can be a maximum of three separate spaces or a single tenant.