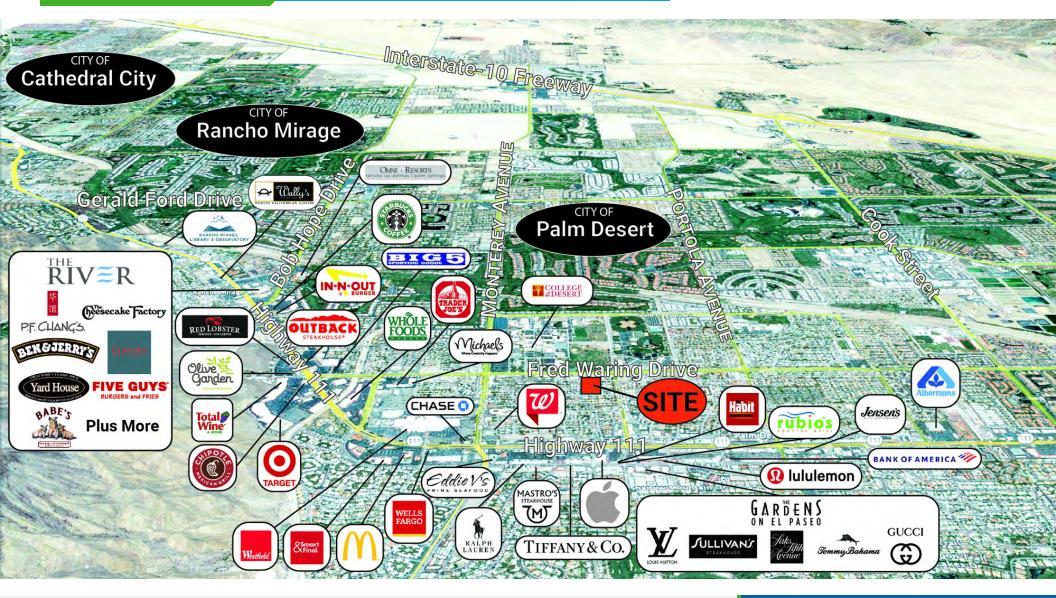

On the south side of Fred Waring Drive, between Monterey Avenue and San Pablo Avenue.

### N/A **PROPERTY HIGHLIGHTS**

- High visibility location directly across from College of the Desert.
- Clean and modern architecture with a beautifully maintained desert landscape.
- 5 per 1,000 SF of upgraded concrete parking lot with some covered spaces.
- Quality tenant improvements by former tenant California Psychcare.
- Building can be a maximum of three separate spaces or a single tenant.