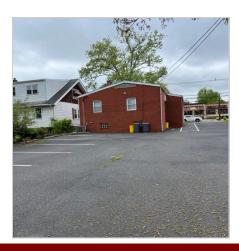

## Professional/Medical Office Building For Lease

141 S White Horse Pike, Audubon, NJ

Lease Rate: \$19 SF per yr (Modified Gross)

Building Size: 1,453 SF

Lot Size: .17 acres

A 1,453 SF Professional/Medical Office Building is available for lease offering a multi-office layout with a highly visible location on the White Horse Pike in Audubon. The unit features a large open reception, five individual office/exam rooms, and two private restroom facilities. The facility offers ample parking and an exterior elevator if handicap access is needed. The building is serviced by gas heat, public water & sewer. Strategically located on a heavily travelled roadway with high traffic counts and surrounded by other professional services, retail enterprises and residential neighborhoods, which makes it the perfect location to conduct your business. It is ideally situated in the heart of Audubon, Camden County just minutes from the Walt Whitman Bridge, NJ Turnpike, Routes 295 and 55 for easy access throughout Southern NJ market area.