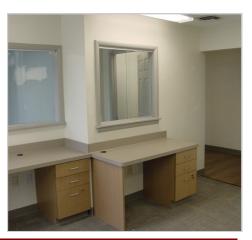

## **Key Facts:**

- Standalone Office Building

- Multi-Office Layout

- Large Open Reception

- Five Office/Exam Rooms

- Two Private Restrooms

- Elevator access

- Includes ample parking

A 1,453 SF Professional/Medical Office Building is available for lease offering a multi-office layout with a highly visible location on the White Horse Pike in Audubon. The unit features a large open reception, five individual office/exam rooms, and two private restroom facilities. The facility offers ample parking and an exterior elevator if handicap access is needed. The building is serviced by gas heat, public water & sewer. Strategically located on a heavily travelled roadway with high traffic counts and surrounded by other professional services, retail enterprises and residential neighborhoods, which makes it the perfect location to conduct your business. It is ideally situated in the heart of Audubon, Camden County just minutes from the Walt Whitman Bridge, NJ Turnpike, Routes 295 and 55 for easy access throughout Southern NJ market area.