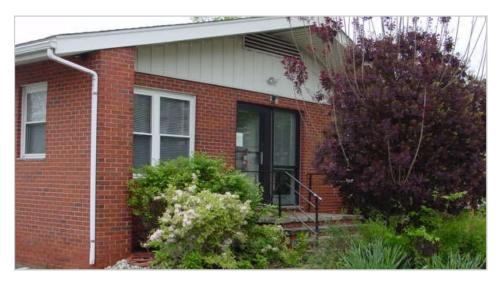

## Professional/Medical Office Building For Lease

141 S White Horse Pike, Audubon, NJ

Lease Rate: \$19 SF per yr (Modified Gross)

Building Size: 1,453 SF

Lot Size: .17 acres

A 1,453 SF Professional/Medical Office Building is available for lease offering a multi-office layout with a highly visible location on the White Horse Pike in Audubon. The unit features a large open reception, five individual office/exam rooms, and two private restroom facilities. The facility offers ample parking and an exterior elevator if handicap access is needed. The building is serviced by gas heat, public water & sewer. Strategically located on a heavily travelled roadway with high traffic counts and surrounded by other professional services, retail enterprises and residential neighborhoods, which makes it the perfect location to conduct your business. It is ideally situated in the heart of Audubon, Camden County just minutes from the Walt Whitman Bridge, NJ Turnpike, Routes 295 and 55 for easy access throughout Southern NJ market area.