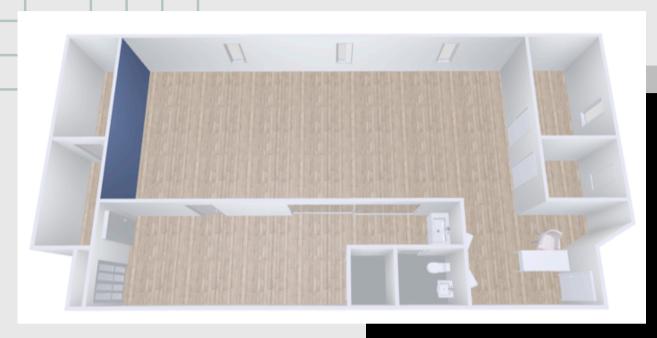

## FOR LEASE - SUITE 108

Suite Information: Suite 108 - 1,777 SF \$26.50/ft on 5-Year Term Net Lease (Est \$2.01/ft)

Other lease options available Pricing will vary