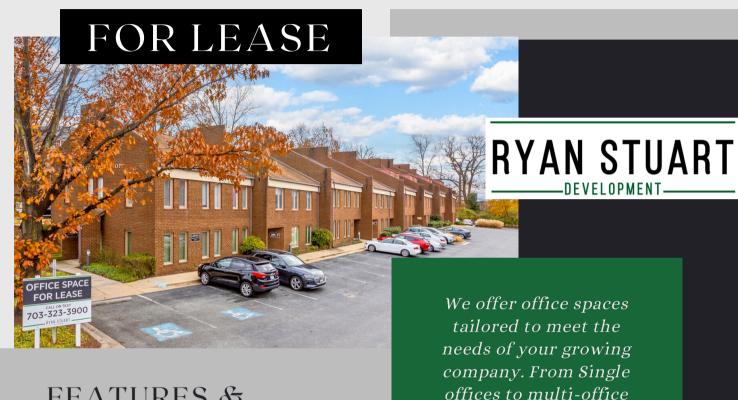

# OFFICE SPACE

401E Jefferson Street Rockville, MD

## FOR LEASE - SUITE 108

Suite Information: Suite 108 - 1,777 SF \$26.50/ft on 5-Year Term Net Lease (Est \$2.01/ft)

Other lease options available Pricing will vary