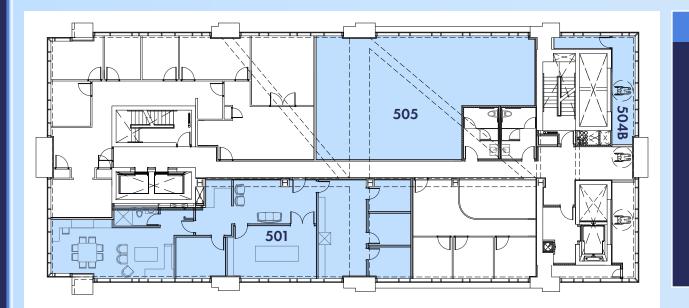

# FIFTH FLOOR

### Ceiling Height 11'

Space 505 **1,848 SF** 

5 private offices

1 conference room / executive office

Space 504B **260 SF** 

Possession Immediate

Space 501 **2,573 SF** 

4 private offices

2 conference rooms / executive offices

Possession 60 Days