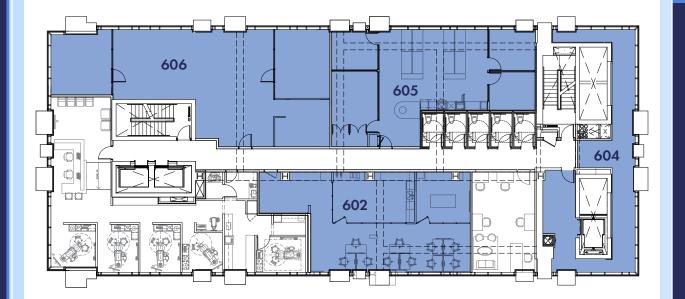

# SIXTH FLOOR

### Ceiling Height 11'

Space 605 **1,600 SF** 

3 private offices

1 conference room / executive office

Space 604 **610 SF** 

Possession Immediate

Space 606 **2,063 SF** 

2 conference rooms / executive offices

Possession August 2024

Space 602 **1,476 SF** 

1 private office

1 conference room / executive office

Possession February 2025

N 5th STREET

MUJI ID

N 5th STREET