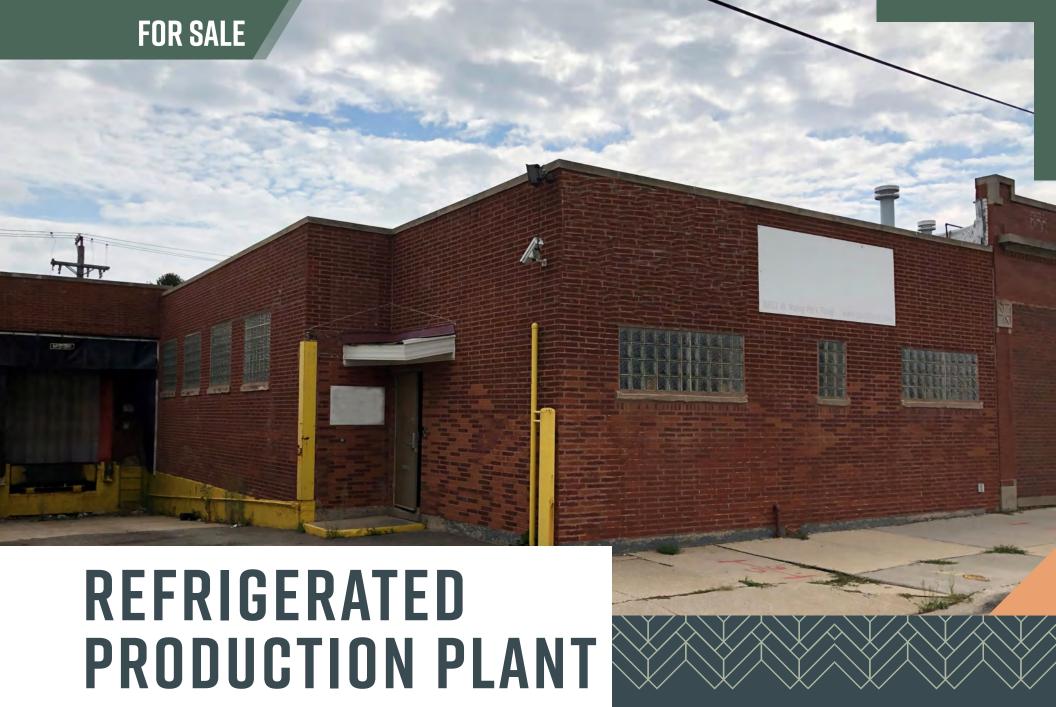

# FACILITY OVERVIEW

| Building Size:   | 9,000 SF                                                      |
|------------------|---------------------------------------------------------------|
| Use:             | Refrigerated<br>and Frozen Food<br>Production                 |
| Loading:         | 1 Exterior- with<br>temperature<br>controlled staging<br>area |
| Ceiling Height:  | 15' - 18'2"                                                   |
| Production Room: | 2,038 SF                                                      |
| Production Room: | 1,208 SF<br>(15' ceiling height)                              |
| Main Cooler:     | 966 SF<br>(18'2" ceiling height)                              |
| Cooler #1:       | 373 SF                                                        |
| Freezer:         | 541 SF                                                        |
|                  |                                                               |