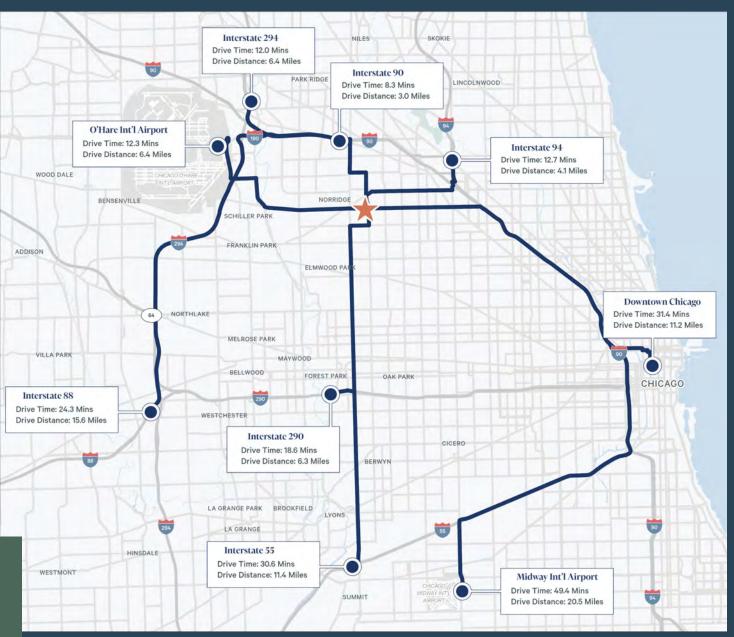

od<br>Production                 |
| Loading:         | 1 Exterior- with<br>temperature<br>controlled staging<br>area |
| Ceiling Height:  | 15' - 18'2"                                                   |
| Production Room: | 2,038 SF                                                      |
| Production Room: | 1,208 SF<br>(15' ceiling height)                              |
| Main Cooler:     | 966 SF<br>(18'2" ceiling height)                              |
| Cooler #1:       | 373 SF                                                        |
| Freezer:         | 541 SF                                                        |
|                  |                                                               |



# DRIVE TIMES

### **PREP AREA**



## **PRODUCTION AREA**





# HIGHWAY ACCESS





#### **CONTACT US**

### **JASON LEV**

Executive Vice President +1 847 706 4044 jason.lev@cbre.com

### JOHN SUERTH, SIOR

Executive Vice President +1 847 706 4929 john.suerth@cbre.com

### JIMMY KOWALCZYK

First Vice President +1 630 368 5548 jimmy.kowalczyk@cbre.com