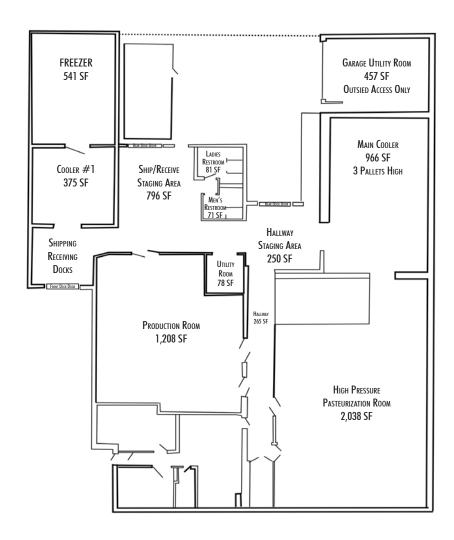

## **FLOORPLAN**

# FACILITY OVERVIEW

| Building Size:   | 9,000 SF                                                      |
|------------------|---------------------------------------------------------------|
| Use:             | Refrigerated<br>and Frozen Food<br>Production                 |
| Loading:         | 1 Exterior- with<br>temperature<br>controlled staging<br>area |
| Ceiling Height:  | 15' - 18'2"                                                   |
| Production Room: | 2,038 SF                                                      |
| Production Room: | 1,208 SF<br>(15' ceiling height)                              |
| Main Cooler:     | 966 SF<br>(18'2" ceiling height)                              |
| Cooler #1:       | 373 SF                                                        |
| Freezer:         | 541 SF                                                        |
|                  |                                                               |