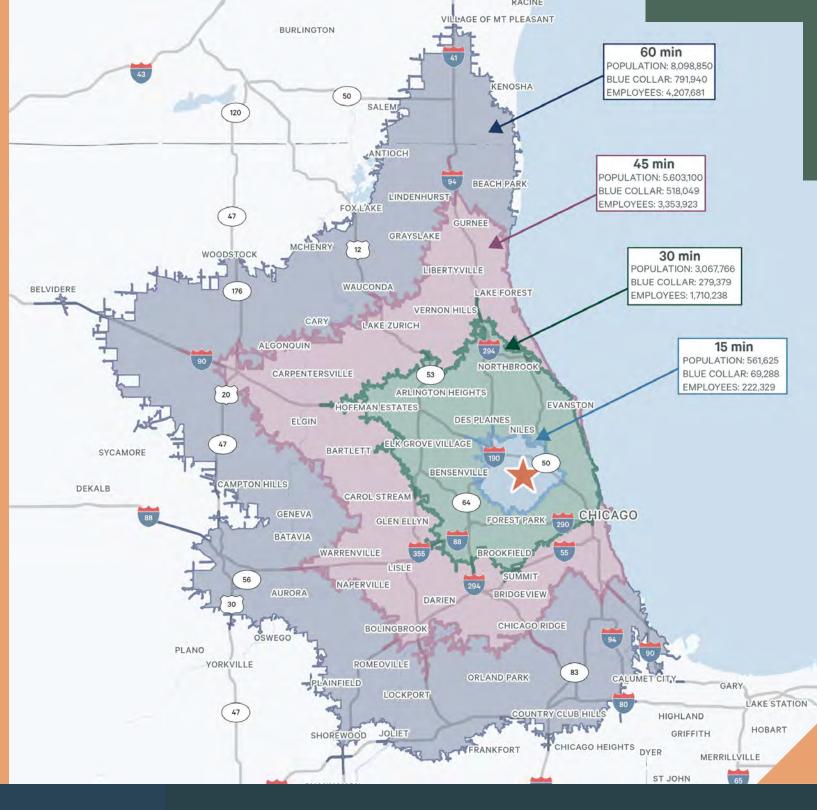

ted<br>and Frozen Food<br>Production                 |
| Loading:         | 1 Exterior- with<br>temperature<br>controlled staging<br>area |
| Ceiling Height:  | 15' - 18'2"                                                   |
| Production Room: | 2,038 SF                                                      |
| Production Room: | 1,208 SF<br>(15' ceiling height)                              |
| Main Cooler:     | 966 SF<br>(18'2" ceiling height)                              |
| Cooler #1:       | 373 SF                                                        |
| Freezer:         | 541 SF                                                        |
|                  |                                                               |



# DRIVE TIMES

### **PREP AREA**



## **PRODUCTION AREA**





# HIGHWAY ACCESS





#### **CONTACT US**

### **JASON LEV**

Executive Vice President +1 847 706 4044 jason.lev@cbre.com

### JOHN SUERTH, SIOR

Executive Vice President +1 847 706 4929 john.suerth@cbre.com

### JIMMY KOWALCZYK

First Vice President +1 630 368 5548 jimmy.kowalczyk@cbre.com