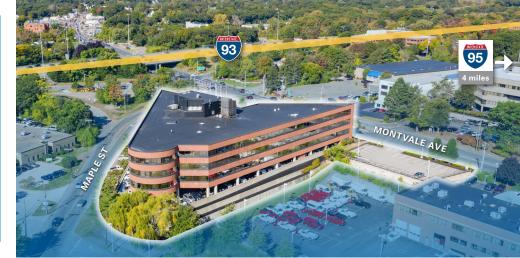

# 92 Montvale Avenue

### SUBLEASE OPPORTUNITY · STONEHAM, MA

NEWMARK

92 Montvale is a modern medical office building with immediate access to I-93 and convenient to I-95. The building has high quality interior finishes and expansive window line for abundant natural light. Because the building is located in the heart of Stoneham, the amenities are endless between grocery, convenience, apartments, and restaurants.