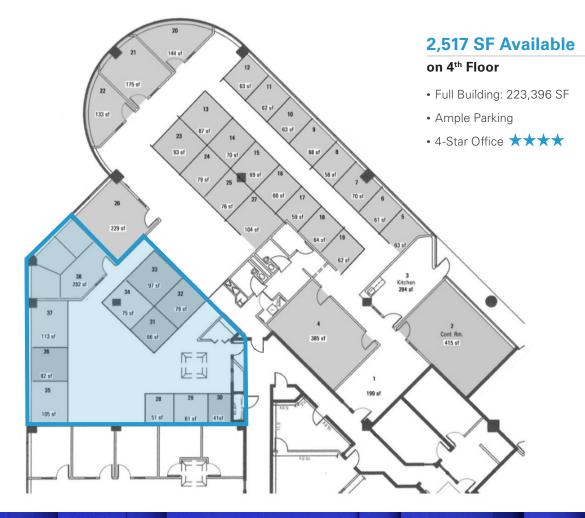

### SUBLEASE OPPORTUNITY · STONEHAM, MA

NEWMARK

92 Montvale is a modern medical office building with immediate access to I-93 and convenient to I-95. The building has high quality interior finishes and expansive window line for abundant natural light. Because the building is located in the heart of Stoneham, the amenities are endless between grocery, convenience, apartments, and restaurants.