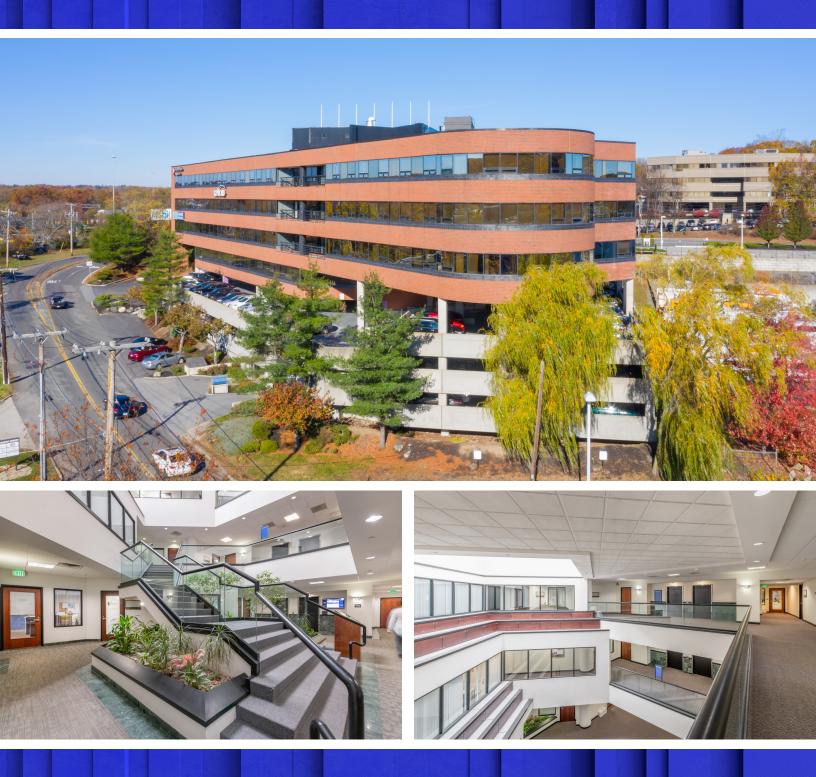

# 92 Montvale Avenue

### SUBLEASE OPPORTUNITY · STONEHAM, MA

NEWMARK

92 Montvale is a modern medical office building with immediate access to I-93 and convenient to I-95. The building has high quality interior finishes and expansive window line for abundant natural light. Because the building is located in the heart of Stoneham, the amenities are endless between grocery, convenience, apartments, and restaurants.