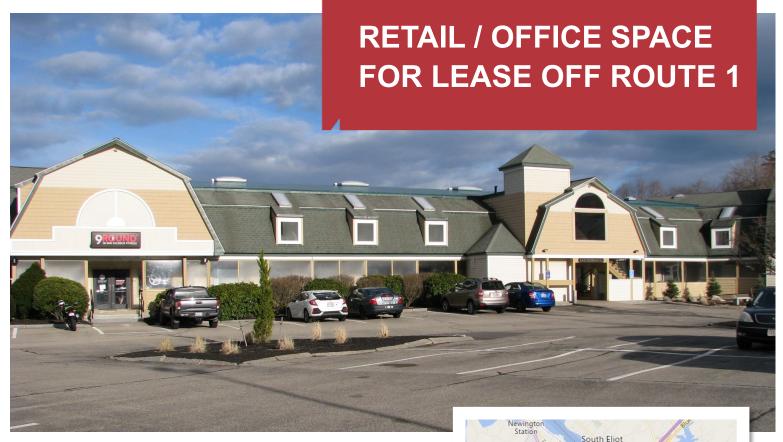

### 72 Mirona Rd, Suites 2-3

Portsmouth, NH 2,050-4,100 +/- SF available.

Retail and office space for lease in a mixed use, multtenant retail and office building located just off Route One in Portsmouth, NH. There is 4,100 +/- SF of space available on the first floor which can be subdivided into two, 2,050 +/- SF units. Tenants include Golden Egg, 9 Rounds Fitness, Firefly Pottery, Merri Stitches, and KinderCare.

#### **Property Features**

- 2,050 4,100 +/- SF Retail/Office Space on First Floor
- Handicap accessible
- Public Water and Sewer
- Ample on-site parking, unassigned and unreserved
- 1/2 mile from Route 1, and 2 miles from I-95
- Tenants include Golden Egg, 9 Rounds Fitness, Firefly Pottery, Merri Stitches, and Kinder Care