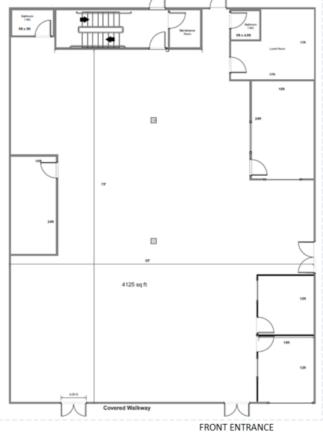

### 72 Mirona Rd, Suites 2-3

Portsmouth, NH 2,050-4,100 +/- SF available.

Retail and office space for lease in a mixed use, multtenant retail and office building located just off Route One in Portsmouth, NH. There is 4,100 +/- SF of space available on the first floor which can be subdivided into two, 2,050 +/- SF units. Tenants include Golden Egg, 9 Rounds Fitness, Firefly Pottery, Merri Stitches, and KinderCare.

#### **Property Features**

- 2,050 4,100 +/- SF Retail/Office Space on First Floor
- Handicap accessible
- Public Water and Sewer
- Ample on-site parking, unassigned and unreserved
- 1/2 mile from Route 1, and 2 miles from I-95
- Tenants include Golden Egg, 9 Rounds Fitness, Firefly Pottery, Merri Stitches, and Kinder Care