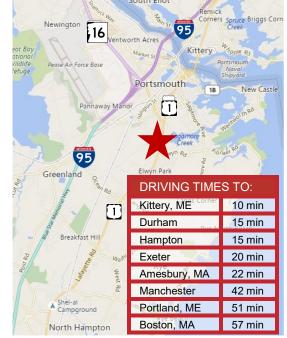

#### **Property Features**

- 2,050 4,100 +/- SF Retail/Office Space on First Floor
- Handicap accessible
- Public Water and Sewer
- Ample on-site parking, unassigned and unreserved
- 1/2 mile from Route 1, and 2 miles from I-95
- Tenants include Golden Egg, 9 Rounds Fitness, Firefly Pottery, Merri Stitches, and Kinder Care