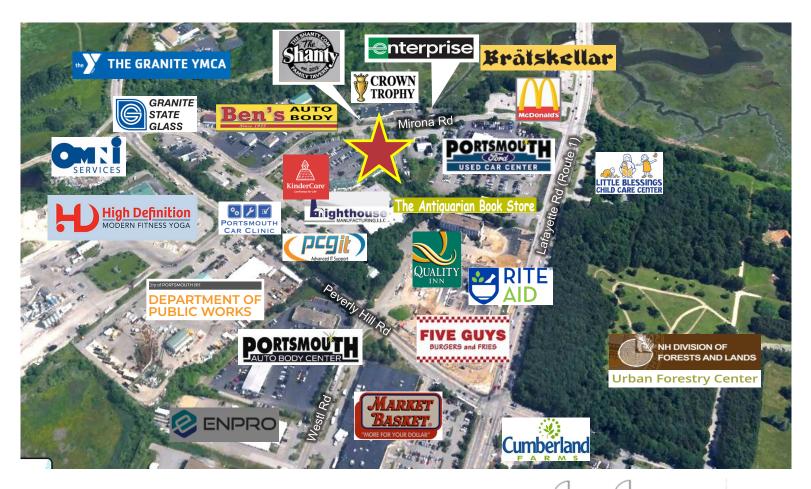

#### **Property Features**

- 2,050 4,100 +/- SF Retail/Office Space on First Floor
- Handicap accessible
- Public Water and Sewer
- Ample on-site parking, unassigned and unreserved
- 1/2 mile from Route 1, and 2 miles from I-95
- Tenants include Golden Egg, 9 Rounds Fitness, Firefly Pottery, Merri Stitches, and Kinder Care