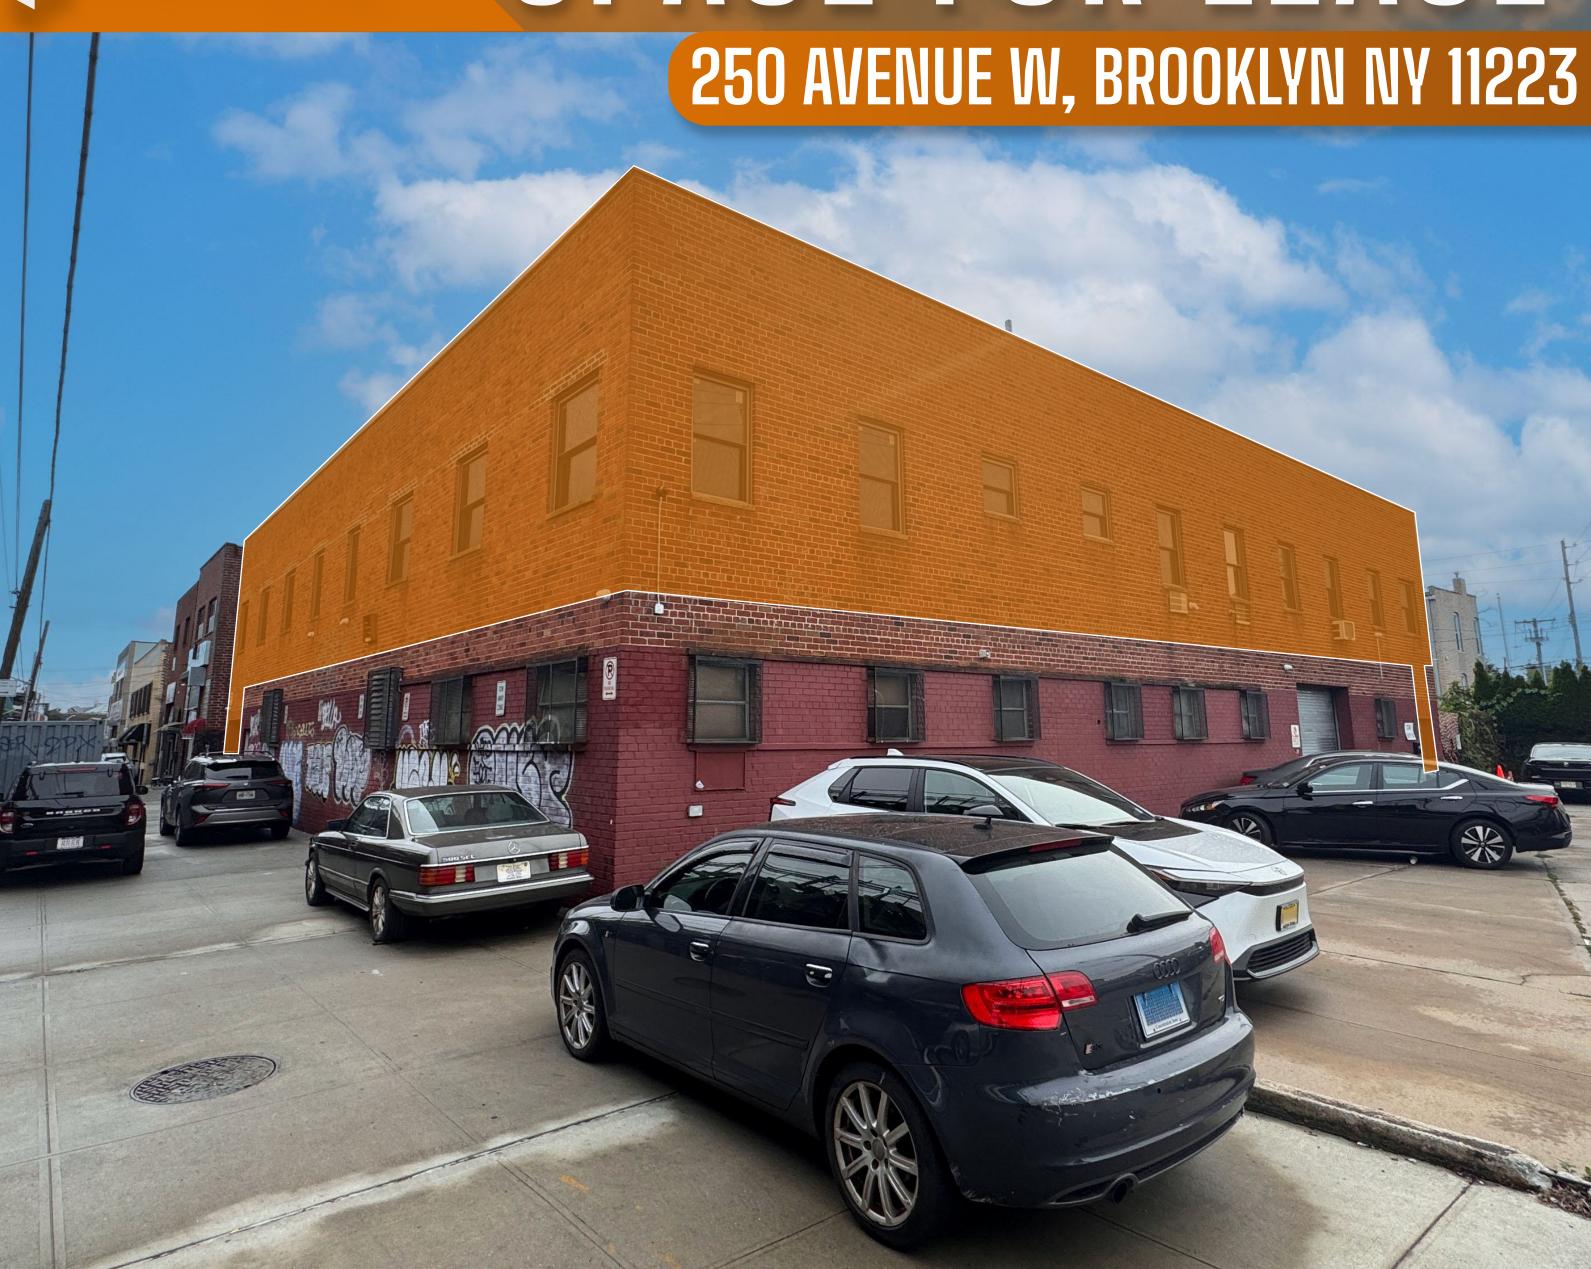

### SPACE FOR LEASE

FOR MORE INFORMATION ON THIS PROPERTY PLEASE CALL OUR OFFICE: 718.517.8700

#### PROPERTY DETAILS

SIZE: 7,600 SF AVAILABLE

2ND FLOOR WALK-UP

**BUILT TO SUIT AVAILABLE** 

OPEN AREA WITH MINIMAL COLUMNS

2 ENTRANCES

OVER 170' FRONTAGE BTW MCDONALD AVE & AVENUE W

**CLOSE PROXIMITY TO PUBLIC TRANSPORT** 