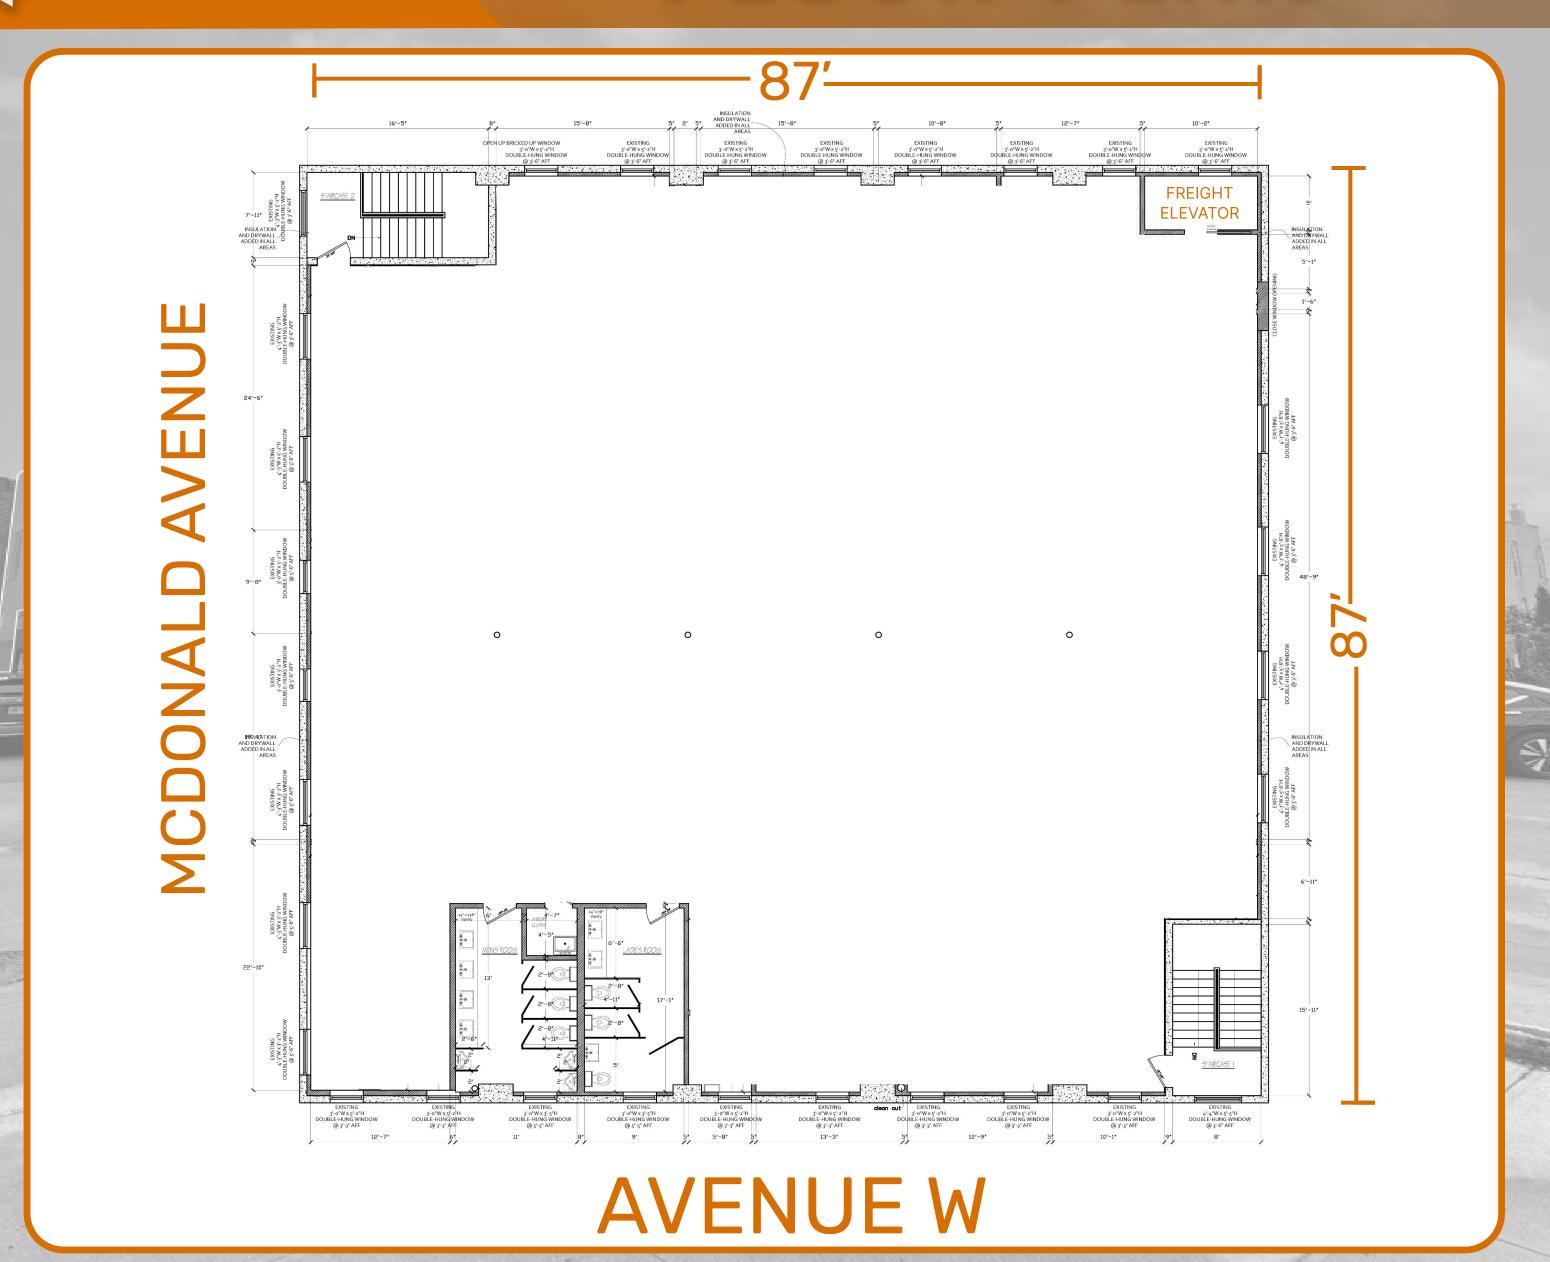

### FLOOR PLAN

#### PROPERTY DETAILS

SIZE: 7,600 SF AVAILABLE

2ND FLOOR WALK-UP

**BUILT TO SUIT AVAILABLE** 

OPEN AREA WITH MINIMAL COLUMNS

2 ENTRANCES

OVER 170' FRONTAGE BTW MCDONALD AVE & AVENUE W

**CLOSE PROXIMITY TO PUBLIC TRANSPORT** 