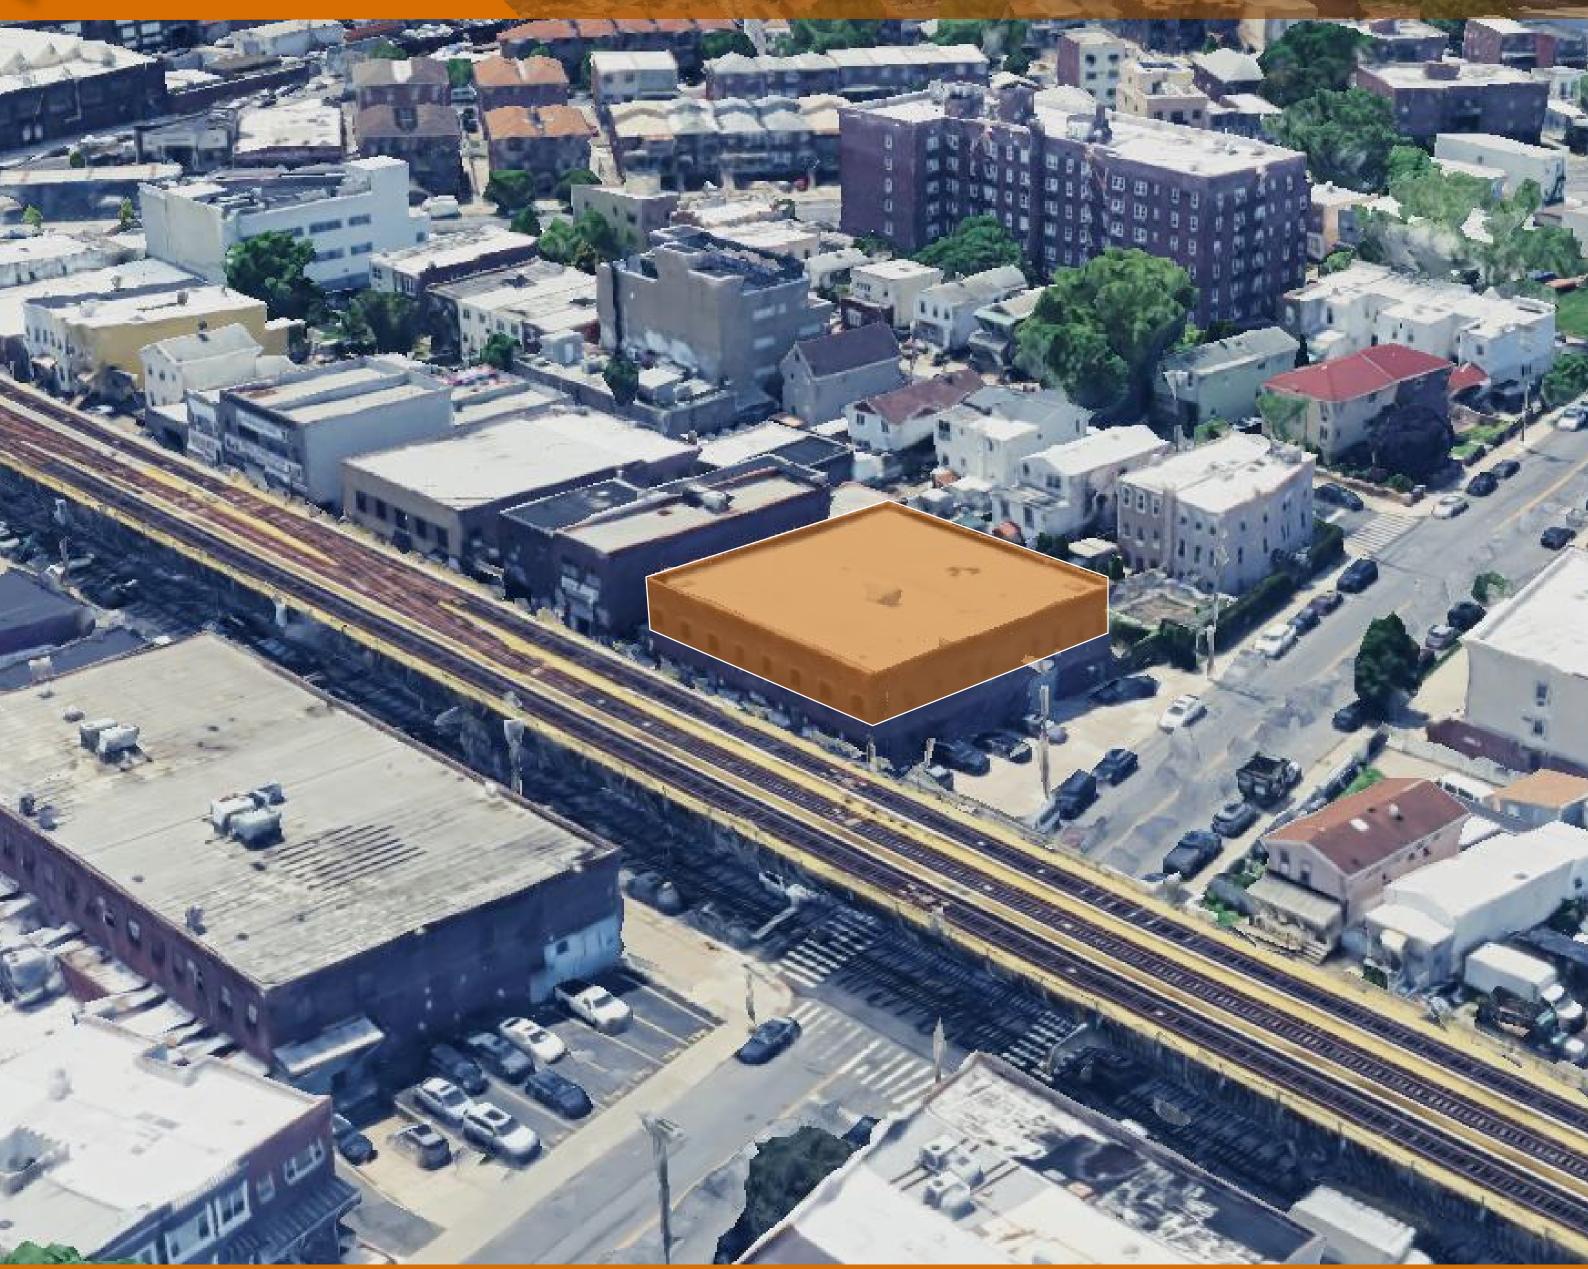

#### PROPERTY DETAILS

SIZE: 7,600 SF AVAILABLE

2ND FLOOR WALK-UP

**BUILT TO SUIT AVAILABLE** 

OPEN AREA WITH MINIMAL COLUMNS

2 ENTRANCES

OVER 170' FRONTAGE BTW MCDONALD AVE & AVENUE W

**CLOSE PROXIMITY TO PUBLIC TRANSPORT** 

**OUTDOOR PARKING AVAILABLE** 

**RENTAL RATE:** \$30 PSF/YEAR

**NEIGHBORHOOD**GRAVESEND

**BLOCK & LOT** 7170-0010

**ZONING** M1-1

#### TOCATION OVERVIEW

**NEIGHBORHOOD**GRAVESEND

**BLOCK & LOT** 7170-0010

**ZONING** M1-1