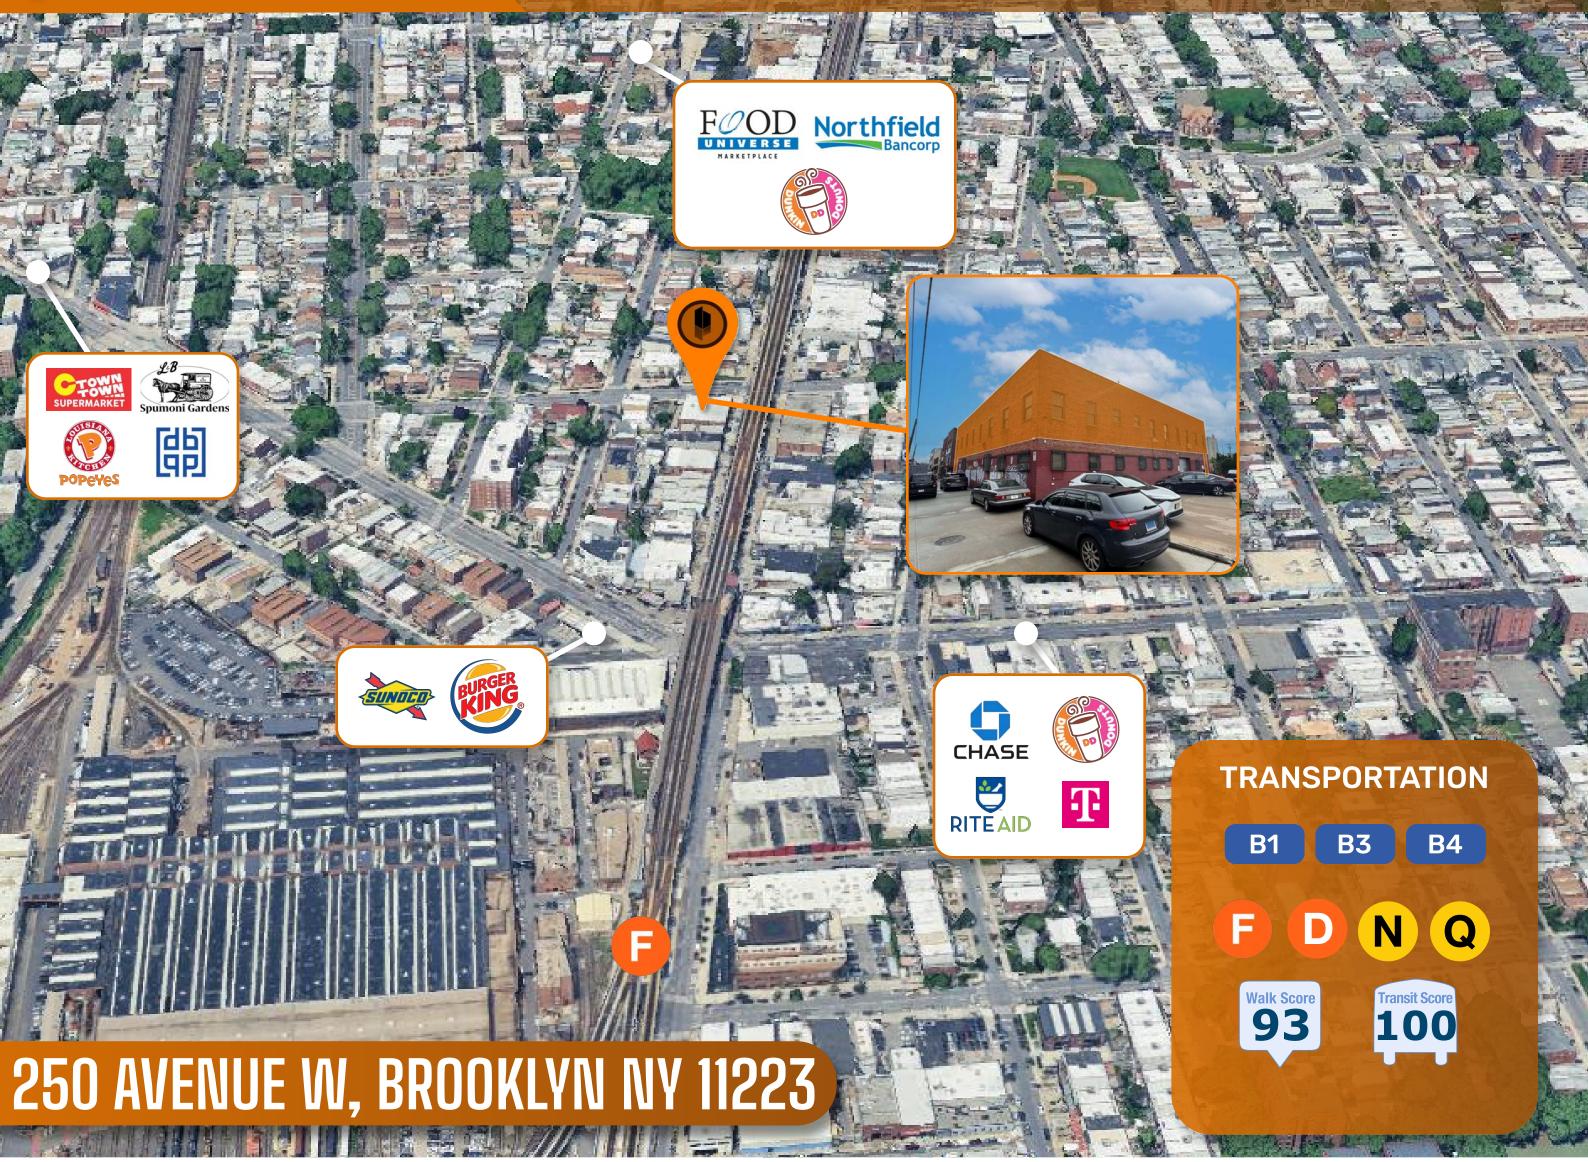

#### TOCATION OVERVIEW

**NEIGHBORHOOD**GRAVESEND

**BLOCK & LOT** 7170-0010

**ZONING** M1-1

**OUTDOOR PARKING AVAILABLE** 

**RENTAL RATE:** \$30 PSF/YEAR

**NEIGHBORHOOD**GRAVESEND

**BLOCK & LOT** 7170-0010

**ZONING** M1-1