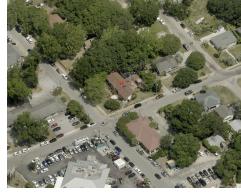

## Aerial Map

#### **PROPERTY DESCRIPTION**

This unique property is within walking distance to Shem Creek - is home to many seafood restaurants, bars, waterfront pedestrian dock, boating and kayaking. This is a great neighborhood surrounded by well-known restaurants, retail shops, professional offices and residential. Discover this unique property featuring a 1,788 square foot, one-story brick veneer home, built in 1960, surrounded by charming gardens and seating areas. This versatile property, known as "Shem Creek Place," has been utilized as both a residence and a very successful three-unit short-term rental. The owner resides in the westernmost section of the building. Key features of the property include: - Wood frame construction, new asphalt shingled roof, corner location complete with commercial signage. Zoning is AB Area Wide Business District & Village Scale Pedestrian Overlay District, which allows mixed use with office or retail on the ground floor with residential above, or as residential living with income potential through short-term rentals - call Broker for details. Don't miss out on this flexible development potential.