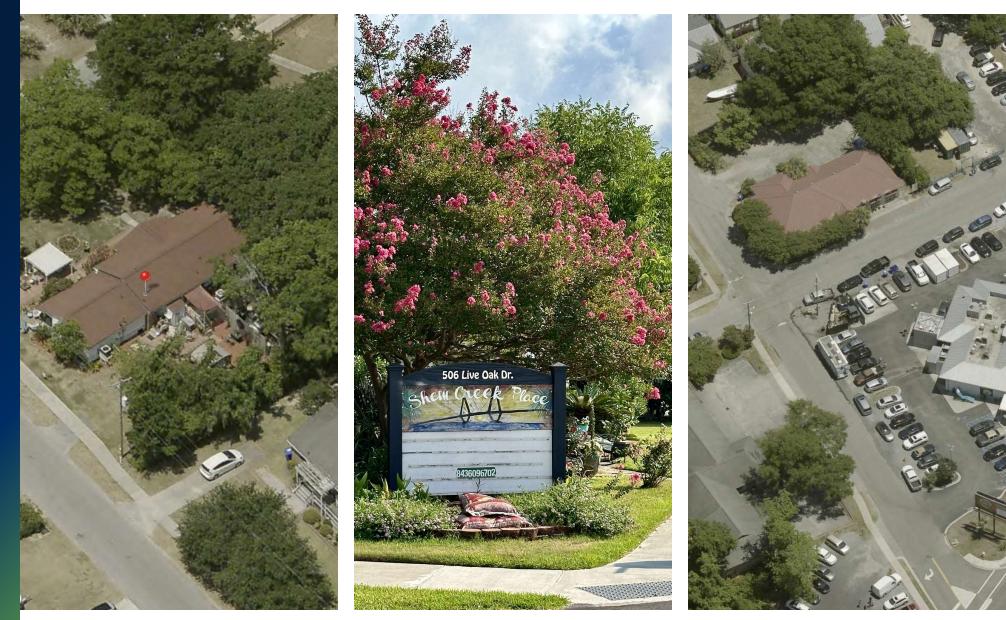

or as residential living with income potential through short-term rentals - call Broker for details. Don't miss out on this flexible development potential.

#### OFFERING SUMMARY

| Sale Price:    | \$1,396,800 |
|----------------|-------------|
| Lot Size:      | 0.27 Acres  |
| Building Size: | 1,788 SF    |

| DEMOGRAPHICS      | 0.3 MILES | 0.5 MILES | 1 MILE    |
|-------------------|-----------|-----------|-----------|
| Total Households  | 157       | 817       | 3,127     |
| Total Population  | 357       | 1,863     | 7,087     |
| Average HH Income | \$150,466 | \$152,641 | \$144,872 |

#### SPERRY - RADEKOPF & ASSOCIATES | 1563 MEETING STREET RD. | CHARLESTON, SC 29405

## Location Map





#### SPERRY - RADEKOPF & ASSOCIATES | 1563 MEETING STREET RD. | CHARLESTON, SC 29405





#### SPERRY - RADEKOPF & ASSOCIATES | 1563 MEETING STREET RD. | CHARLESTON, SC 29405









#### SPERRY - RADEKOPF & ASSOCIATES | 1563 MEETING STREET RD. | CHARLESTON, SC 29405





#### SPERRY - RADEKOPF & ASSOCIATES | 1563 MEETING STREET RD. | CHARLESTON, SC 29405





#### SPERRY - RADEKOPF & ASSOCIATES | 1563 MEETING STREET RD. | CHARLESTON, SC 29405



























#### SPERRY - RADEKOPF & ASSOCIATES | 1563 MEETING STREET RD. | CHARLESTON, SC 29405

## Aerial Map





#### SPERRY - RADEKOPF & ASSOCIATES | 1563 MEETING STREET RD. | CHARLESTON, SC 29405

## Demographics Map & Report



| POPULATION           | 0.3 MILES | 0.5 MILES | 1 MILE |
|----------------------|-----------|-----------|--------|
| Total Population     | 357       | 1,863     | 7,087  |
| Average Age