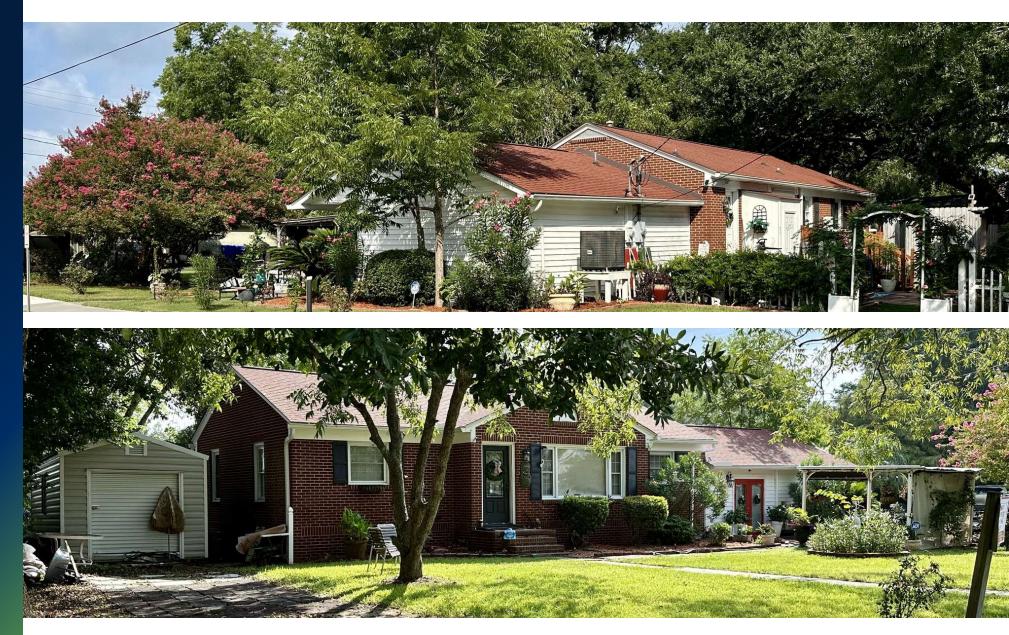

#### **PROPERTY DESCRIPTION**

This unique property is within walking distance to Shem Creek - is home to many seafood restaurants, bars, waterfront pedestrian dock, boating and kayaking. This is a great neighborhood surrounded by well-known restaurants, retail shops, professional offices and residential. Discover this unique property featuring a 1,788 square foot, one-story brick veneer home, built in 1960, surrounded by charming gardens and seating areas. This versatile property, known as "Shem Creek Place," has been utilized as both a residence and a very successful three-unit short-term rental. The owner resides in the westernmost section of the building. Key features of the property include: - Wood frame construction, new asphalt shingled roof, corner location complete with commercial signage. Zoning is AB Area Wide Business District & Village Scale Pedestrian Overlay District, which allows mixed use with office or retail on the ground floor with residential above, or as residential living with income potential through short-term rentals - call Broker for details. Don't miss out on this flexible development potential.