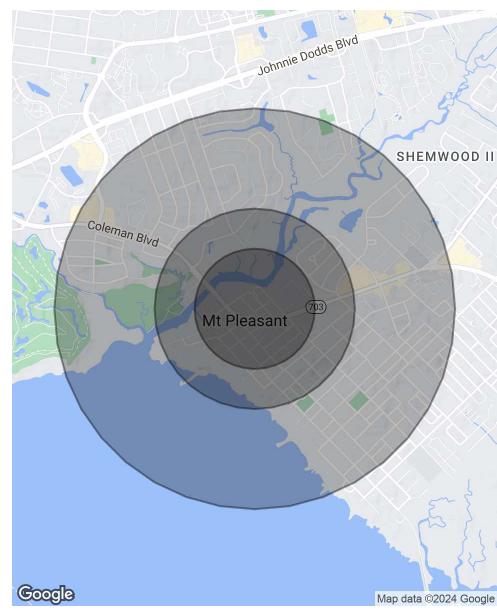

## Aerial Map

## Demographics Map & Report

| POPULATION           | 0.3 MILES | 0.5 MILES | 1 MILE |
|----------------------|-----------|-----------|--------|
| Total Population     | 357       | 1,863     | 7,087  |
| Average Age          | 42        | 42        | 42     |
| Average Age (Male)   | 41        | 41        | 40     |
| Average Age (Female) | 44        | 43        | 43     |

#### HOUSEHOLDS & INCOME 0.3 MILES 0.5 MILES 1 MILE

| Total Households    | 157       | 817       | 3,127     |
|---------------------|-----------|-----------|-----------|
| # of Persons per HH | 2.3       | 2.3       | 2.3       |
| Average HH Income   | \$150,466 | \$152,641 | \$144,872 |
| Average House Value | \$901,988 | \$912,831 | \$885,716 |