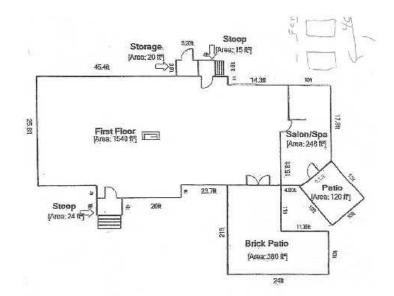

MILE |
|----------------------|-----------|-----------|--------|
| Total Population     | 357       | 1,863     | 7,087  |
| Average Age          | 42        | 42        | 42     |
| Average Age (Male)   | 41        | 41        | 40     |
| Average Age (Female) | 44        | 43        | 43     |

#### HOUSEHOLDS & INCOME 0.3 MILES 0.5 MILES 1 MILE

| Total Households    | 157       | 817       | 3,127     |
|---------------------|-----------|-----------|-----------|
| # of Persons per HH | 2.3       | 2.3       | 2.3       |
| Average HH Income   | \$150,466 | \$152,641 | \$144,872 |
| Average House Value | \$901,988 | \$912,831 | \$885,716 |

Demographics data derived from AlphaMap



#### SPERRY - RADEKOPF & ASSOCIATES | 1563 MEETING STREET RD. | CHARLESTON, SC 29405

### Site Plans





#### SPERRY - RADEKOPF & ASSOCIATES | 1563 MEETING STREET RD. | CHARLESTON, SC 29405